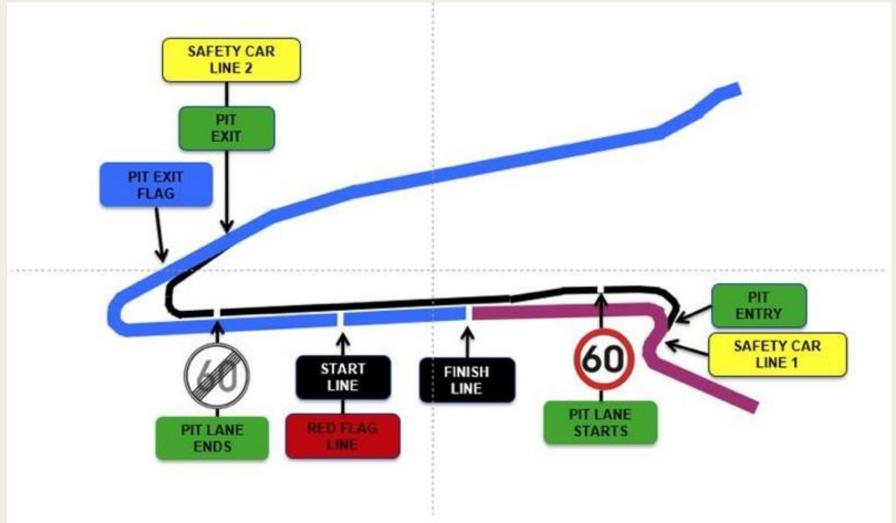

#### START LINE

### Pits entry RHS after T18

# Pits exit – speed limit ends

Repeater Blue Flag Marshal @ Pits exit

#### **SAFETY CAR LINE 1**

#### **SAFETY CAR LINE 2**