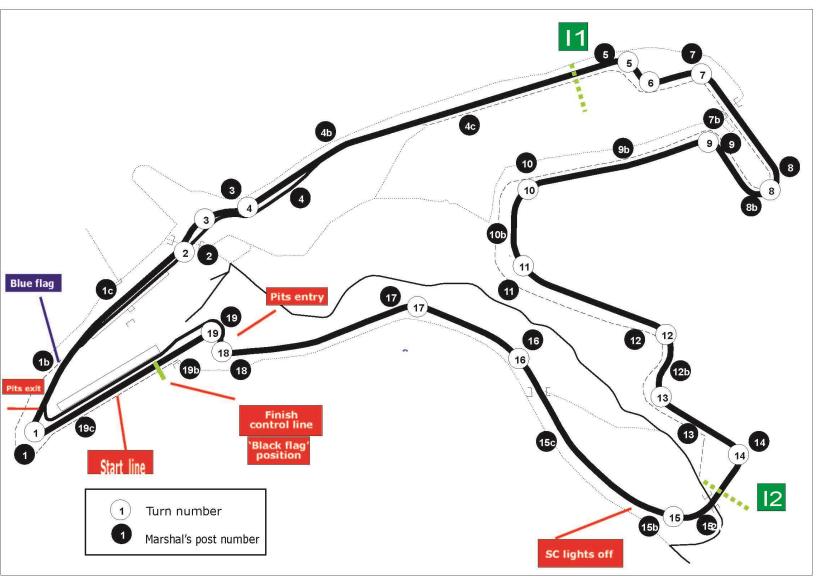

#### START LINE

### Pits entry RHS after T18

# Pits exit – speed limit ends

Repeater Blue Flag Marshal @ Pits exit

#### **SAFETY CAR LINE 1**

#### **SAFETY CAR LINE 2**

#### T5

#### Track access & Track exit

- Track access: T1
- Track exit T19 1 deceleration lap