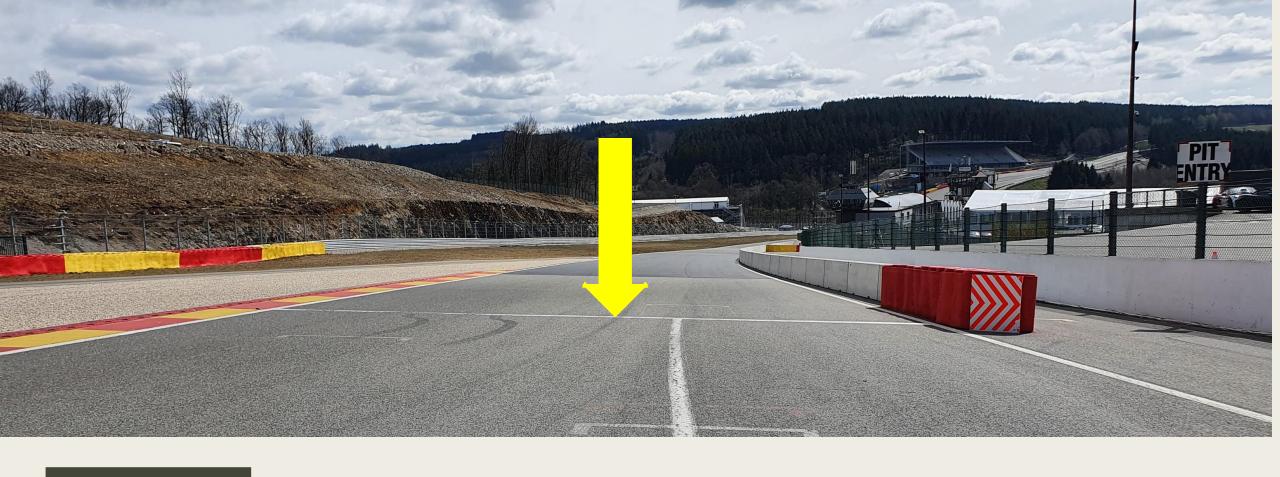

Pits exit





# **OPENINGS FOR CARS**



# EMERGENCY WINDOWS



#### **End of the Races**

- 1 deceleration lap
- All cars by T19
- Pit garage F1, others gate after box 42









#### ESCAPE ROAD @ TURNS 5 - 7

#### Pits entry & exit Lines & bollards

Pictures Pit exit F1 after T1





#### **Clear the Grid**

# No Trolleys



Trolleys, staff members by the gate in F1





#### Clear the grid!





#### **Start line**







# Example of right formation

The cars must hold the starting formation by driving from the beginning over the "starting boxes" on their respective sides (starting corridors).





#### Formation: Must be as in green



# Grid positioning ACNN BMW E90 & DTC Series









Red Flag Line – Race Suspended

#### Safety-Car Arrow Man







#### **SAFETY CAR LINE 1**



#### **SAFETY CAR LINE 2**



# SAFETY-CARLIGHTS



#### RE-START UNDER SAFETY-CAR

#### Yellow Flags – Marshaling Lights System



#### Overtaking



#### Overtaking





2

3

















#### **OVERTAKING**



**WRONG** 

**WRONG** 

## **Signaling Platform**





STOP & GO PENALTY BOX



#### **Appendix L – Track Limits**



#### T5



#### Pit window

Between the min 00:25' of the race and the minute 00:35' of the race

2min + time from Pit in to Pit out'

#### Track access & Track exit

- Track access: T1
- Track exit T19 1 deceleration lap





## **Enquiry Form**

| SUDAR<br>SPA                                                    | <u>Super Spa</u><br><u>®2023</u> |
|-----------------------------------------------------------------|----------------------------------|
| Race Nu