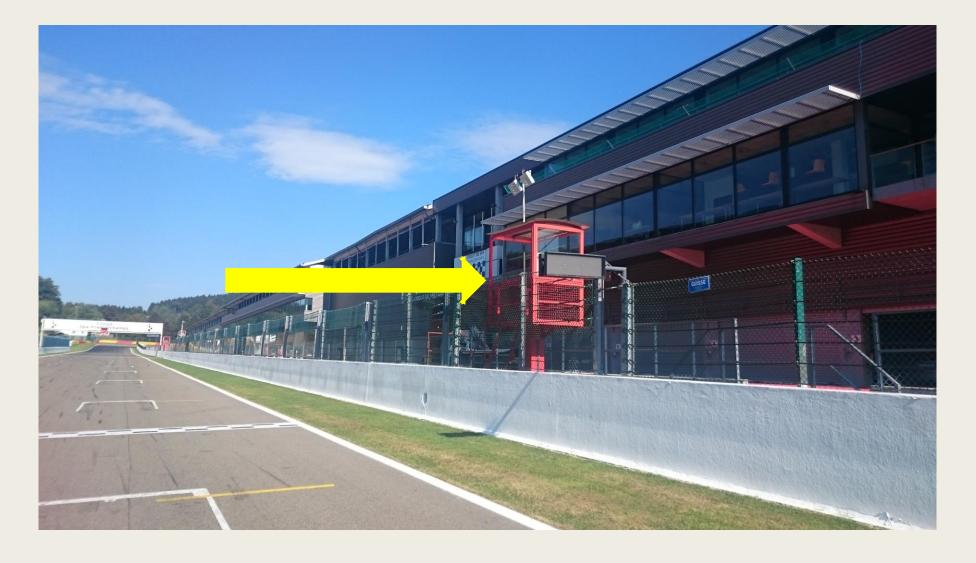

t F1 after T1





#### **Clear the Grid**

# No Trolleys



Trolleys, staff members by the gate in F1





#### Clear the grid!





#### **Start line**







# Example of right formation

The cars must hold the starting formation by driving from the beginning over the "starting boxes" on their respective sides (starting corridors).





#### Formation: Must be as in green



# Grid positioning ACNN BMW E90 & DTC Series









Red Flag Line – Race Suspended

#### Safety-Car Arrow Man







#### **SAFETY CAR LINE 1**



#### **SAFETY CAR LINE 2**



# SAFETY-CARLIGHTS



#### RE-START UNDER SAFETY-CAR

#### Yellow Flags – Marshaling Lights System



#### Overtaking



#### Overtaking





2

3

















#### **OVERTAKING**



**WRONG** 

**WRONG** 

## **Signaling Platform**





STOP & GO PENALTY BOX



#### **Appendix L – Track Limits**



#### T5



#### Pit window

Between the min 00:25' of the race and the minute 00:35' of the race

2min + time from Pit in to Pit out'

#### Track access & Track exit

- Track access: T1
- Track exit T19 1 deceleration lap





## **Enquiry Form**

| SUDAR<br>SPA                                                    | <u>Super Spa</u><br><u>®2023</u> |
|-----------------------------------------------------------------|----------------------------------|
| Race Number                                                     | SERIES :                         |
| Name of the driver :  Date :  Reception by the clerk of the cor |                                  |
| Attachment : pages  Locate Incident are:  Time in the session:  | 07/08-1