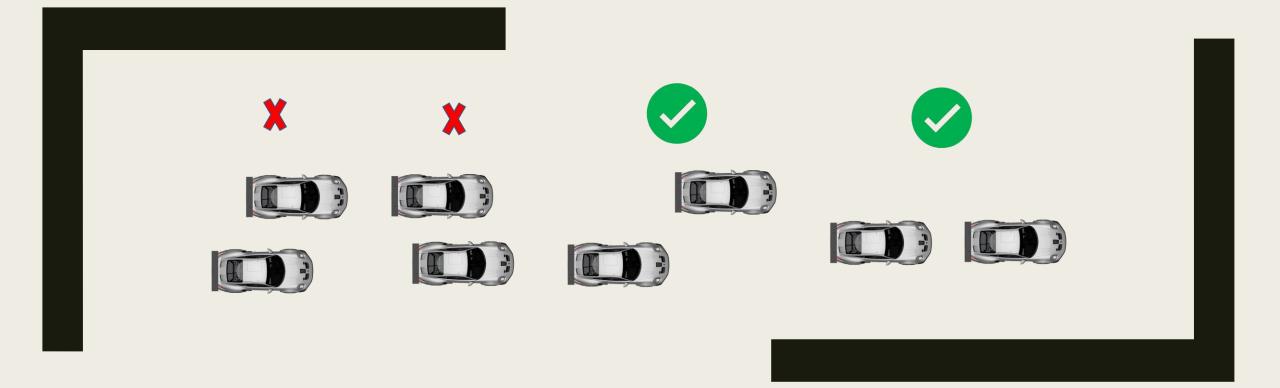

# Example of right formation

The cars must hold the starting formation by driving from the beginning over the "starting boxes" on their respective sides (starting corridors).

#### Formation: Must be as in green