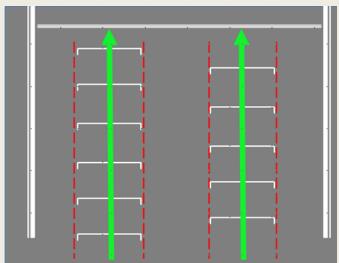

# Example of right formation

The cars must hold the starting formation by driving from the beginning over the "starting boxes" on their respective sides (starting corridors).

#### Formation: Must be as in green