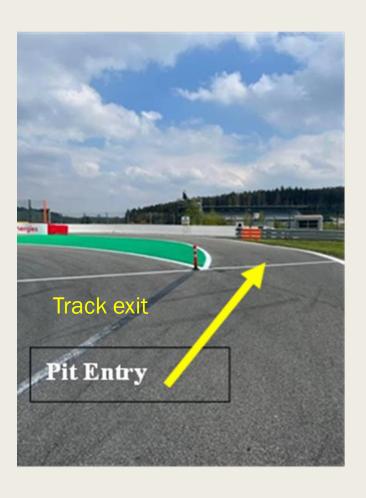

#### Track access & Track exit

- Track access: T1
- Track exit T19 1 deceleration lap