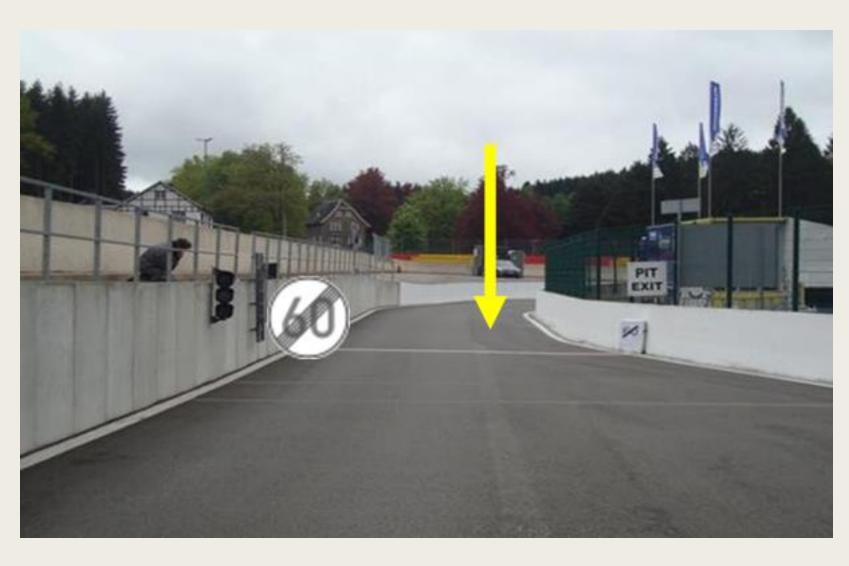

**2023: ACNN BMW** E90 & DTC **SERIES ACNN PORSCHE CLUB RACING DRIVERS**' BRIEFING











#### START LINE





### Pits entry RHS after T18



# Pits exit – speed limit ends





Repeater Blue Flag Marshal @ Pits exit





# **OPENINGS FOR CARS**



# EMERGENCY WINDOWS



#### **End of the Races**

- 1 deceleration lap
- All cars by T19
- Pit garage F1, others gate after box 42









#### ESCAPE ROAD @ TURNS 5 - 7

#### Pits entry & exit Lines & bollards

Pictures Pit exit F1 after T1





#### **Clear the Grid**

# No Trolleys



Trolleys, staff members by the gate in F1





#### Clear the grid!





#### **Start line**







# Example of right formation

The cars must hold the starting formation by driving from the beginning over the "starting boxes" on their respective sides (starting corridors).





#### Formation: Must be as in green



# Grid positioning ACNN BMW E90 & DTC Series









Red Flag Line – Race Suspended

#### Safety-Car Arrow Man