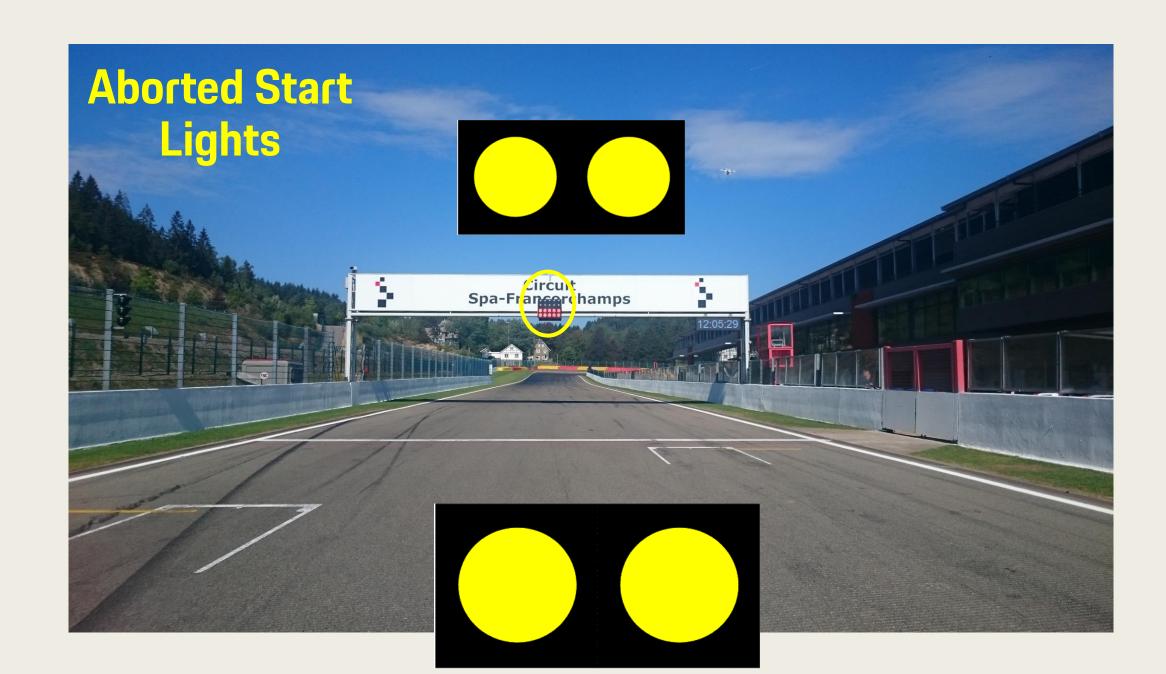

**2023: ACNN BMW** E90 & DTC **SERIES ACNN PORSCHE CLUB RACING DRIVERS**' BRIEFING











#### START LINE





### Pits entry RHS after T18



# Pits exit – speed limit ends





Repeater Blue Flag Marshal @ Pits exit





# **OPENINGS FOR CARS**



# EMERGENCY WINDOWS



#### **End of the Races**

- 1 deceleration lap
- All cars by T19
- Pit garage F1, others gate after box 42









#### ESCAPE ROAD @ TURNS 5 - 7

#### Pits entry & exit Lines & bollards

Pictures Pit exit F1 after T1





#### **Clear the Grid**

# No Trolleys



Trolleys, staff members by the gate in F1





#### Clear the grid!





#### **Start line**







# Example of right formation

The cars must hold the starting formation by driving from the beginning over the "starting boxes" on their respective sides (starting corridors).





#### Formation: Must be as in green



# Grid positioning ACNN BMW E90 & DTC Series









Red Flag Line – Race Suspended

#### Safety-Car Arrow Man







#### **SAFETY CAR LINE 1**



#### **SAFETY CAR LINE 2**



# SAFETY-CARLIGHTS



#### RE-START UNDER SAFETY-CAR

#### Yellow Flags – Marshaling Lights System



#### Overtaking



#### Overtaking





2

3

















#### **OVERTAKING**



**WRONG** 

**WRONG** 

## **Signaling Platform**





STOP & GO PENALTY BOX



#### **Appendix L – Track Limits**



#### T5



#### Pit window

Between the min 00:25' of the race and the minute 00:35' of the ra