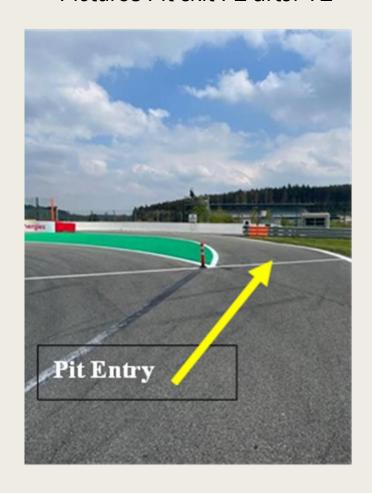

**2023: ACNN BMW** E90 & DTC **SERIES ACNN PORSCHE CLUB RACING DRIVERS**' BRIEFING











#### START LINE





### Pits entry RHS after T18



# Pits exit – speed limit ends





Repeater Blue Flag Marshal @ Pits exit





# **OPENINGS FOR CARS**



# EMERGENCY WINDOWS



#### **End of the Races**

- 1 deceleration lap
- All cars by T19
- Pit garage F1, others gate after box 42









#### ESCAPE ROAD @ TURNS 5 - 7

#### Pits entry & exit Lines & bollards

Pictures Pit exit F1 after T1





#### **Clear the Grid**

# No Trolleys



Trolleys, staff members by the gate in F1





#### Clear the grid!





#### **Start line**







# Example of right formation

The cars must hold the starting formation by driving from the beginning over the "starting boxes" on their respective sides (starting corridors).





#### Formation: Must be as in green



# Grid positioning ACNN BMW E90 & DTC Series









Red Flag Line – Race Suspended

#### Safety-Car Arrow Man







#### **SAFETY CAR LINE 1**



#### **SAFETY CAR LINE 2**



# SAFETY-CARLIGHTS



#### RE-START UNDER SAFETY-CAR

#### Yellow Flags – Marshaling Lights System



#### Overtaking



#### Overtaking





2

3

















#### **OVERTAKING**



**WRONG** 

**WRONG** 

## **Signaling Platform**





STOP & GO PEN