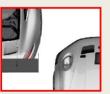

PE ROAD @ TURNS 5 - 7

#### Pits entry & exit Lines & bollards

Pictures Pit exit F1 after T1





#### **Clear the Grid**

# No Trolleys



Trolleys, staff members by the gate in F1





#### Clear the grid!





#### **Start line**







# Example of right formation

The cars must hold the starting formation by driving from the beginning over the "starting boxes" on their respective sides (starting corridors).





#### Formation: Must be as in green



# Grid positioning ACNN BMW E90 & DTC Series









Red Flag Line – Race Suspended

#### Safety-Car Arrow Man







#### **SAFETY CAR LINE 1**



#### **SAFETY CAR LINE 2**



# SAFETY-CARLIGHTS



#### RE-START UNDER SAFETY-CAR

#### Yellow Flags – Marshaling Lights System



#### Overtaking



#### Overtaking





2

3

















#### **OVERTAKING**



**WRONG** 

**WRONG** 

## **Signaling Platform**





STOP & GO PENALTY BOX



#### **Appendix L – Track Limits**



#### T5



#### Pit window

Between the min 00:25' of the race and the minute 00:35' of the race

2min + time from Pit in to Pit out'

#### Track access & Track exit

- Track access: T1
- Track exit T19 1 deceleration lap





## **Enquiry Form**

| SUDAR<br>SPA                                                    | <u>Super Spa</u><br><u>®2023</u> |
|-----------------------------------------------------------------|----------------------------------|
| Race Number                                                     | SERIES :                         |
| Name of the driver :  Date :  Reception by the clerk of the cor |