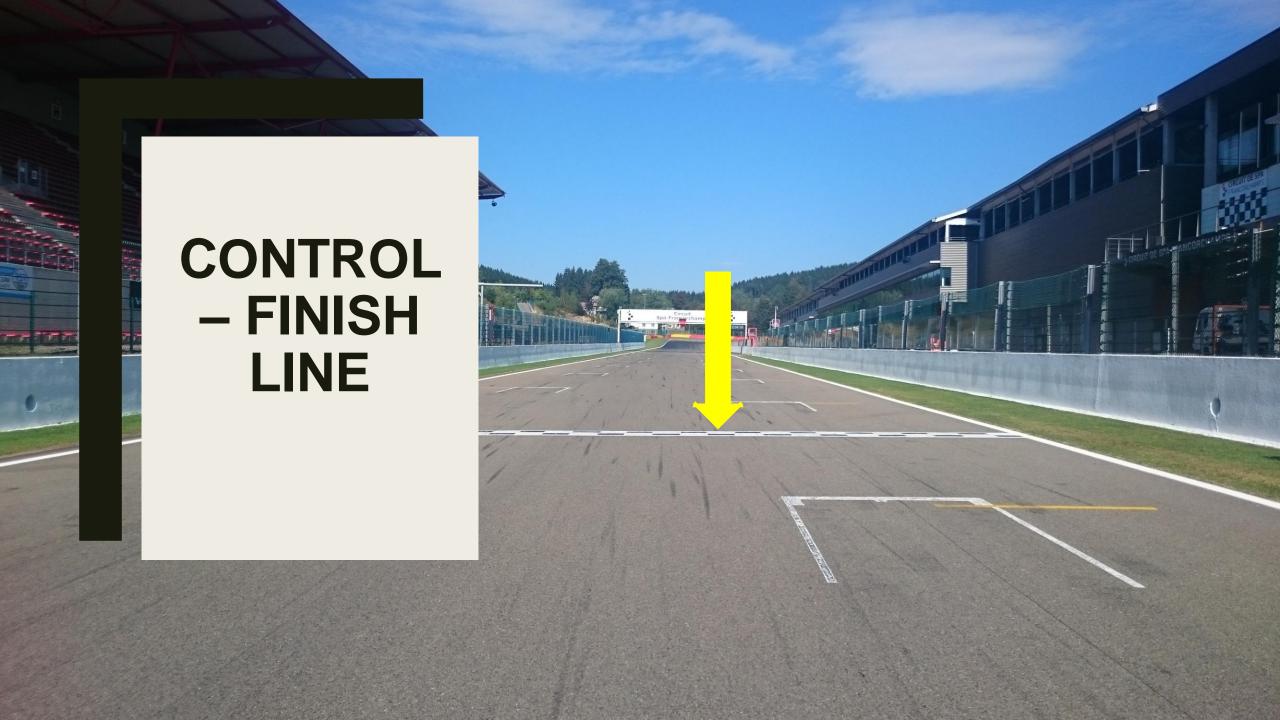

**2023: ACNN BMW** E90 & DTC **SERIES ACNN PORSCHE CLUB RACING DRIVERS**' BRIEFING











#### START LINE





### Pits entry RHS after T18



# Pits exit – speed limit ends





Repeater Blue Flag Marshal @ Pits exit





# **OPENINGS FOR CARS**



# EMERGENCY WINDOWS



#### **End of the Races**

- 1 deceleration lap
- All cars by T19
- Pit garage F1, others gate after box 42









#### ESCAPE ROAD @ TURNS 5 - 7

#### Pits entry & exit Lines & bollards

Pictures Pit exit F1 after T1





#### **Clear the Grid**

# No Trolleys



Trolleys, staff members by the gate in F1





#### Clear the grid!





#### **Start line**







# Example of right formation

The cars must hold the starting formation by driving from the beginning over the "starting boxes" on their respective sides (starting corridors).





#### Formation: Must be as in green



# Grid positioning ACNN BMW