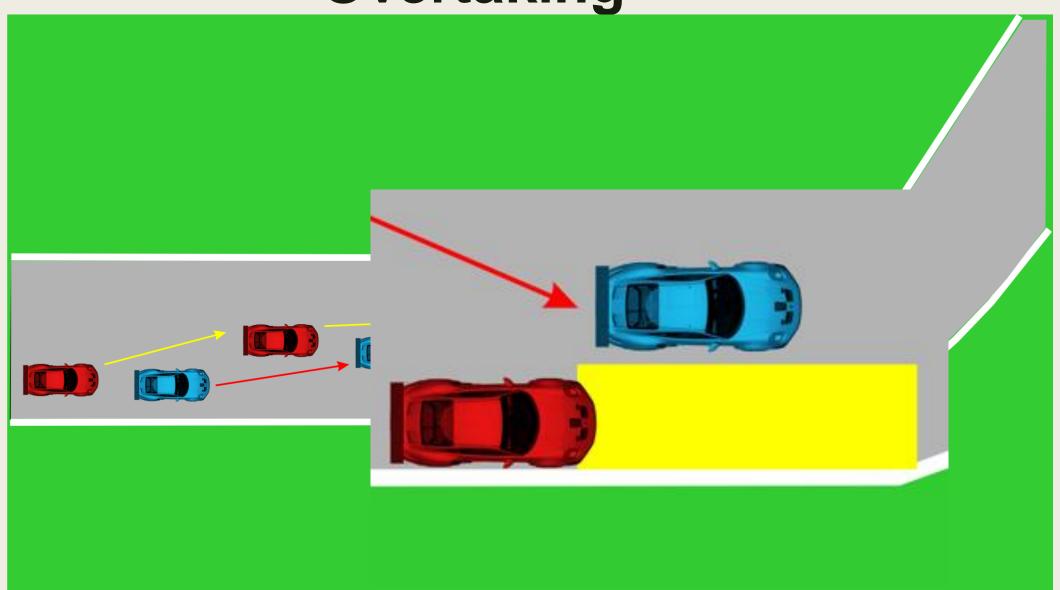

42









#### ESCAPE ROAD @ TURNS 5 - 7

#### Pits entry & exit Lines & bollards

Pictures Pit exit F1 after T1





#### **Clear the Grid**

# No Trolleys



Trolleys, staff members by the gate in F1





#### Clear the grid!





#### **Start line**







# Example of right formation

The cars must hold the starting formation by driving from the beginning over the "starting boxes" on their respective sides (starting corridors).





#### Formation: Must be as in green



# Grid positioning ACNN BMW E90 & DTC Series









Red Flag Line – Race Suspended

#### Safety-Car Arrow Man







#### **SAFETY CAR LINE 1**



#### **SAFETY CAR LINE 2**



# SAFETY-CARLIGHTS



#### RE-START UNDER SAFETY-CAR

#### Yellow Flags – Marshaling Lights System



#### Overtaking



#### Overtaking





2

3

















#### **OVERTAKING**



**WRONG** 

**WRONG** 

## **Signaling Platform**





STOP & GO PENALTY BOX



#### **Appendix L – Track Limits**



#### T5



#### Pit window

Between the min 00:25' of the race and the minute 00:35' of the race

2min + time from Pit in to Pit out'

#### Track access & Track exit

- Track access: T1
- Track exit T19 1 deceleration lap





## **Enquiry Form**

| SUDAR<br>SPA                                                    | <u>Super Spa</u><br><u>®2023</u> |
|-----------------------------------------------------------------|----------------------------------|
| Race Number                                                     | SERIES :                         |
| Name of the driver :  Date :  Reception by the clerk of the cor |