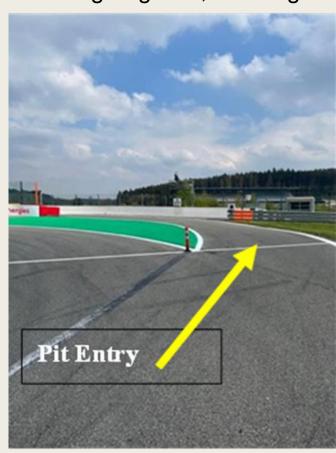

**2023: ACNN BMW** E90 & DTC **SERIES ACNN PORSCHE CLUB RACING DRIVERS**' BRIEFING











#### START LINE





### Pits entry RHS after T18



# Pits exit – speed limit ends





Repeater Blue Flag Marshal @ Pits exit





# **OPENINGS FOR CARS**



# EMERGENCY WINDOWS



#### **End of the Races**

- 1 deceleration lap
- All cars by T19
- Pit garage F1, others gate after box 42









#### ESCAPE ROAD @ TURNS 5 - 7

#### Pits entry & exit Lines & bollards

Pictures Pit exit F1 after T1





#### **Clear the Grid**

# No Trolleys



Trolleys, staff members by the gate in F1





#### Clear the grid!





#### **Start line**







# Example of right formation

The cars must hold the starting formation by driving from the beginning over the "starting boxes" on their respective sides (starting corridors).





#### Formation: Must be as in green



# Grid positioning ACNN BMW E90 & DTC Series









Red Flag Line – Race Suspended

#### Safety-Car Arrow Man







#### **SAFETY CAR LINE 1**



#### **SAFETY CAR LINE 2**



# SAFETY-CARLIGHTS



#### RE-START UNDER SAFETY-CAR

#### Yellow Flags – Marshaling Lights System



#### Overtaking



#### Overtaking





2