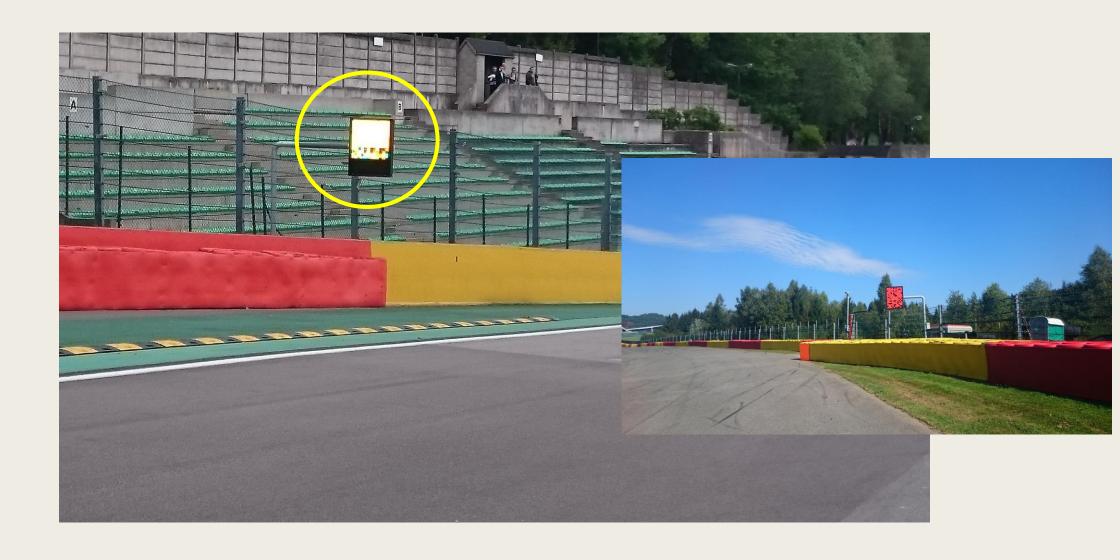

- Pit garage F1, others gate after box 42









#### ESCAPE ROAD @ TURNS 5 - 7

#### Pits entry & exit Lines & bollards

Pictures Pit exit F1 after T1





#### **Clear the Grid**

# No Trolleys



Trolleys, staff members by the gate in F1





#### Clear the grid!





#### **Start line**







# Example of right formation

The cars must hold the starting formation by driving from the beginning over the "starting boxes" on their respective sides (starting corridors).





#### Formation: Must be as in green



# Grid positioning ACNN BMW E90 & DTC Series









Red Flag Line – Race Suspended

#### Safety-Car Arrow Man







#### **SAFETY CAR LINE 1**



#### **SAFETY CAR LINE 2**



# SAFETY-CARLIGHTS



#### RE-START UNDER SAFETY-CAR

#### Yellow Flags – Marshaling Lights System



#### Overtaking



#### Overtaking





2

3

















#### **OVERTAKING**



**WRONG** 

**WRONG** 

## **Signaling Platform**





STOP & GO PENALTY BOX



#### **Appendix L – Track Limits**



#### T5



#### Pit window

Between the min 00:25' of the race and the minute 00:35' of the race

2min + time from Pit in to Pit out'

#### Track access & Track exit

- Track access: T1
- Track exit T19 1 deceleration lap





## **Enquiry Form**

| SUDAR<br>SPA                                                    | <u>Super Spa</u><br><u>®2023</u> |
|-----------------------------------------------------------------|----------------------------------|
| Race Number                                                     | SERIES :                         |
| Name of the driver :  Date :  Recept