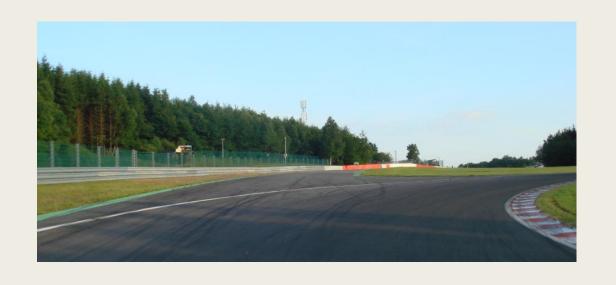

**2023: ACNN BMW** E90 & DTC **SERIES ACNN PORSCHE CLUB RACING DRIVERS**' BRIEFING











#### START LINE





### Pits entry RHS after T18



# Pits exit – speed limit ends





Repeater Blue Flag Marshal @ Pits exit





# **OPENINGS FOR CARS**



# EMERGENCY WINDOWS



#### **End of the Races**

- 1 deceleration lap
- All cars by T19
- Pit garage F1, others gate after box 42









#### ESCAPE ROAD @ TURNS 5 - 7

#### Pits entry & exit Lines & bollards

Pictures Pit exit F1 after T1





#### **Clear the Grid**

# No Trolleys



Trolleys, staff members by the gate in F1





#### Clear the grid!





#### **Start line**







# Example of right formation

The cars must hold the starting formation by driving from the beginning over the "starting boxes" on their respective sides (starting corridors).





#### Formation: Must be as in green



# Grid positioning ACNN BMW E90 & DTC Series









Red Flag Line – Race Suspended

#### Safety-Car Arrow Man







#### **SAFETY CAR LINE 1**



#### **SAFETY CAR LINE 2**



# SAFETY-CARLIGHTS



#### RE-START UNDER SAFETY-CAR

#### Yellow Flags – Marshaling Lights System



#### Overtaking



#### Overtaking





2

3