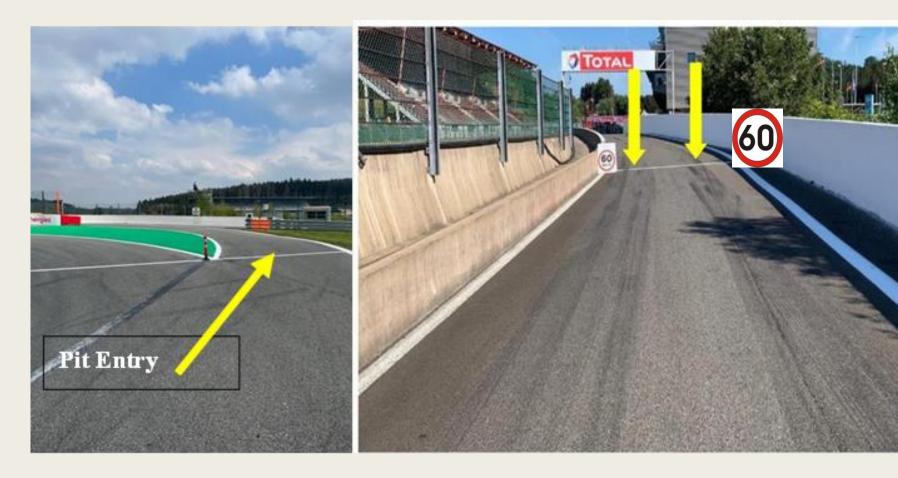

### Pits entry RHS after T18

# Pits exit – speed limit ends

Repeater Blue Flag Marshal @ Pits exit