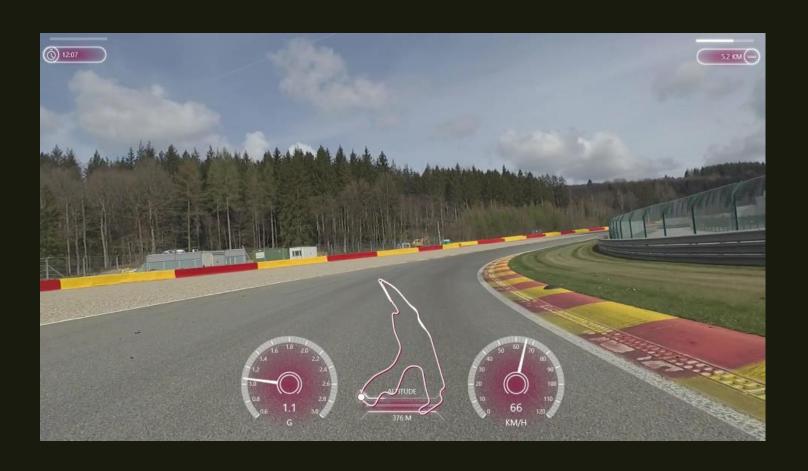

OR CARS**



# EMERGENCY WINDOWS



#### **End of the Races**

- 1 deceleration lap
- All cars by T19
- Pit garage F1, others gate after box 42









#### ESCAPE ROAD @ TURNS 5 - 7

#### Pits entry & exit Lines & bollards

Pictures Pit exit F1 after T1





#### **Clear the Grid**

# No Trolleys



Trolleys, staff members by the gate in F1





#### Clear the grid!





#### **Start line**







# Example of right formation

The cars must hold the starting formation by driving from the beginning over the "starting boxes" on their respective sides (starting corridors).





#### Formation: Must be as in green



# Grid positioning ACNN BMW E90 & DTC Series









Red Flag Line – Race Suspended

#### Safety-Car Arrow Man







#### **SAFETY CAR LINE 1**



#### **SAFETY CAR LINE 2**



# SAFETY-CARLIGHTS



#### RE-START UNDER SAFETY-CAR

#### Yellow Flags – Marshaling Lights System



#### Overtaking



#### Overtaking





2

3

















#### **OVERTAKING**



**WRONG** 

**WRONG** 

## **Signaling Platform**





STOP & GO PENALTY BOX



#### **Appendix L – Track Limits**



#### T5



#### Pit window

Between the min 00:25' of the race and the minute 00:35' of the race

2min + time from Pit in to Pit out'

#### Track access & Track exit

- Track access: T1
- Track exit T19 1 deceleration lap





## **Enquiry Form**

| SUDAR<br>SPA                                                    | <u>Super Spa</u><br><u>®2023</u> |
|-----------------------------------------------------------------|----------------------------------|
| Race Number