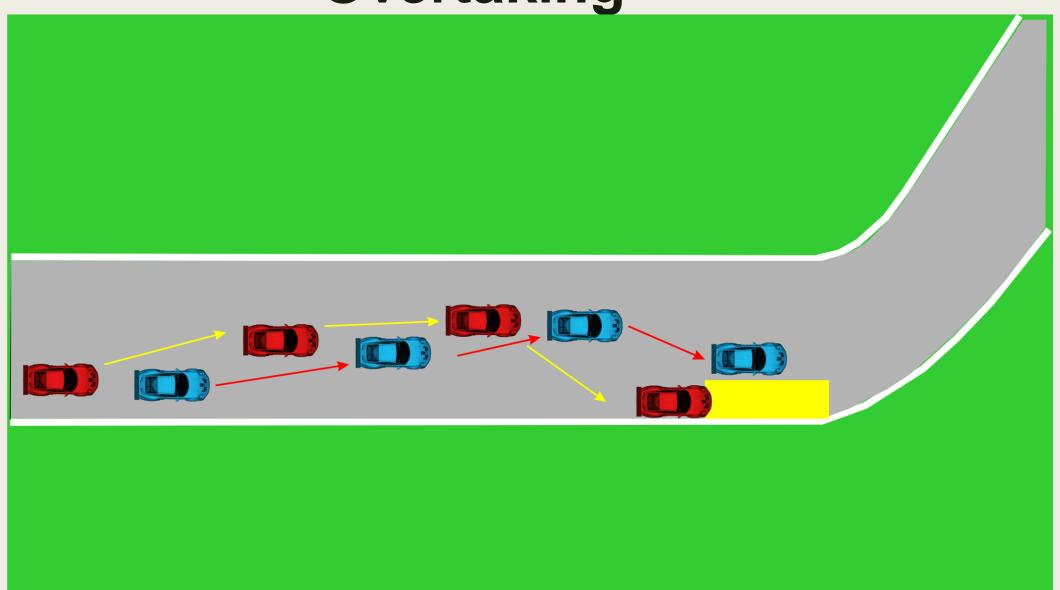

hers gate after box 42









#### ESCAPE ROAD @ TURNS 5 - 7

#### Pits entry & exit Lines & bollards

Pictures Pit exit F1 after T1





#### **Clear the Grid**

# No Trolleys



Trolleys, staff members by the gate in F1





#### Clear the grid!





#### **Start line**







# Example of right formation

The cars must hold the starting formation by driving from the beginning over the "starting boxes" on their respective sides (starting corridors).





#### Formation: Must be as in green



# Grid positioning ACNN BMW E90 & DTC Series









Red Flag Line – Race Suspended

#### Safety-Car Arrow Man







#### **SAFETY CAR LINE 1**



#### **SAFETY CAR LINE 2**



# SAFETY-CARLIGHTS



#### RE-START UNDER SAFETY-CAR

#### Yellow Flags – Marshaling Lights System



#### Overtaking



#### Overtaking





2

3

















#### **OVERTAKING**



**WRONG** 

**WRONG** 

## **Signaling Platform**





STOP & GO PENALTY BOX



#### **Appendix L – Track Limits**



#### T5



#### Pit window

Between the min 00:25' of the race and the minute 00:35' of the race

2min + time from Pit in to Pit out'

#### Track access & Track exit

- Track access: T1
- Track exit T19 1 deceleration lap





## **Enquiry Form**

| SUDAR<br>SPA                                                    | <u>Super Spa</u><br><u>®2023</u> |
|-----------------------------------------------------------------|----------------------------------|
| Race Number                                                     | SERIES :                         |
| Name of the driver :  Date :  Reception by the clerk of