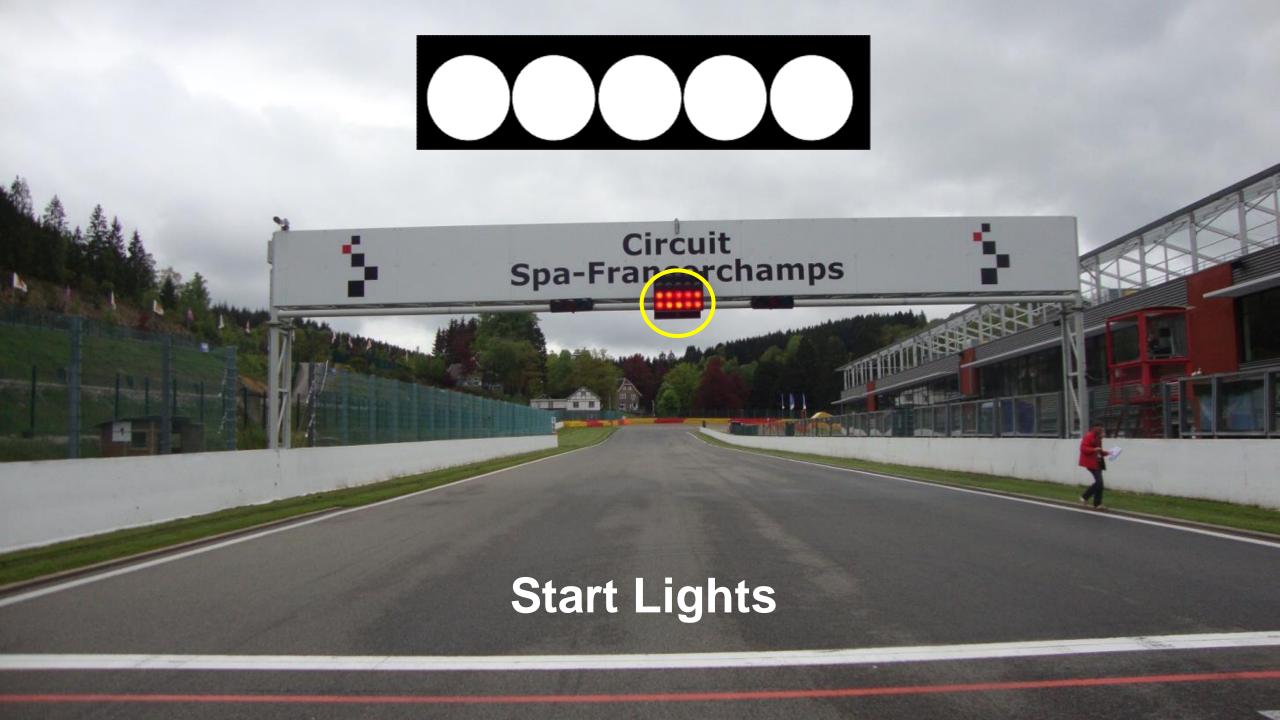

### Pits entry RHS after T18



# Pits exit – speed limit ends





Repeater Blue Flag Marshal @ Pits exit





# **OPENINGS FOR CARS**



# EMERGENCY WINDOWS



#### **End of the Races**

- 1 deceleration lap
- All cars by T19
- Pit garage F1, others gate after box 42









#### ESCAPE ROAD @ TURNS 5 - 7

#### Pits entry & exit Lines & bollards

Pictures Pit exit F1 after T1





#### **Clear the Grid**

# No Trolleys



Trolleys, staff members by the gate in F1





#### Clear the grid!





#### **Start line**







# Example of right formation

The cars must hold the starting formation by driving from the beginning over the "starting boxes" on their respective sides (starting corridors).





#### Formation: Must be as in green



# Grid positioning ACNN BMW E90 & DTC Series









Red Flag Line – Race Suspended

#### Safety-Car Arrow Man







#### **SAFETY CAR LINE 1**



#### **SAFETY CAR LINE 2**



# SAFETY-CARLIGHTS



#### RE-START UNDER SAFETY-CAR

#### Yellow Flags – Marshaling Lights System



#### Overtaking



#### Overtaking





2

3

















#### **OVERTAKING**



**WRONG** 

**WRONG** 

## **Signaling Platform**





STOP & GO PENALTY BOX



#### **Appendix L – Track Limits**



#### T5



#### Pit window

Between the min 00:25' of the race and the minute 00:35' of the race

2min + time from Pit in to Pit out'

#### Track access & Track exit

- Track access: T1
- Track exit T19 1 deceleration lap





## **Enquiry Form**

| SUDAR<br>SPA                                                    | <u>Super Spa</u><br><u>®2023</u> |
|------------