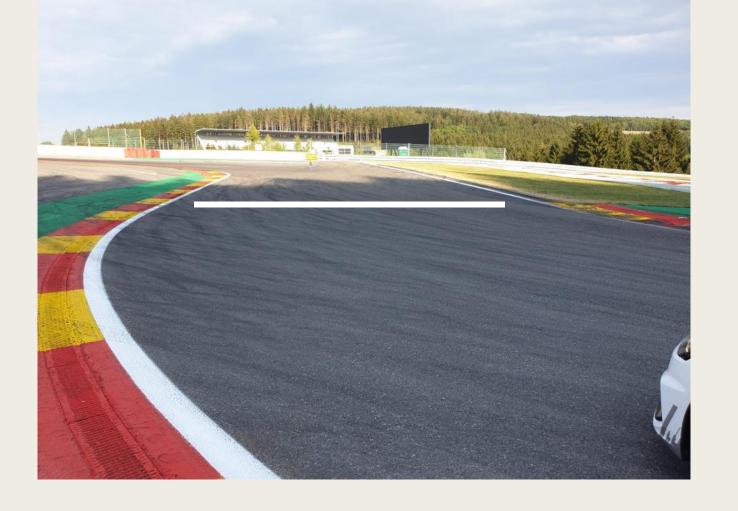

Repeater Blue Flag Marshal @ Pits exit





# **OPENINGS FOR CARS**



# EMERGENCY WINDOWS



#### **End of the Races**

- 1 deceleration lap
- All cars by T19
- Pit garage F1, others gate after box 42









#### ESCAPE ROAD @ TURNS 5 - 7

#### Pits entry & exit Lines & bollards

Pictures Pit exit F1 after T1





#### **Clear the Grid**

# No Trolleys



Trolleys, staff members by the gate in F1





#### Clear the grid!





#### **Start line**







# Example of right formation

The cars must hold the starting formation by driving from the beginning over the "starting boxes" on their respective sides (starting corridors).





#### Formation: Must be as in green



# Grid positioning ACNN BMW E90 & DTC Series









Red Flag Line – Race Suspended

#### Safety-Car Arrow Man







#### **SAFETY CAR LINE 1**



#### **SAFETY CAR LINE 2**



# SAFETY-CARLIGHTS



#### RE-START UNDER SAFETY-CAR

#### Yellow Flags – Marshaling Lights System



#### Overtaking



#### Overtaking





2

3

















#### **OVERTAKING**



**WRONG** 

**WRONG** 

## **Signaling Platform**





STOP & GO PENALTY BOX



#### **Appendix L – Track Limits**



#### T5



#### Pit window

Between the min 00:25' of the race and the minute 00:35' of the race

2min + time from Pit in to Pit out'

#### Track access & Track exit

- Track access: T1
- Track exit T19 1 deceleration lap





## **Enquiry Form**

| SUDAR<br>SPA                                                    | <u>Super Spa</u><br><u>®2023</u> |
|-----------------------------------------------------------------|---------------