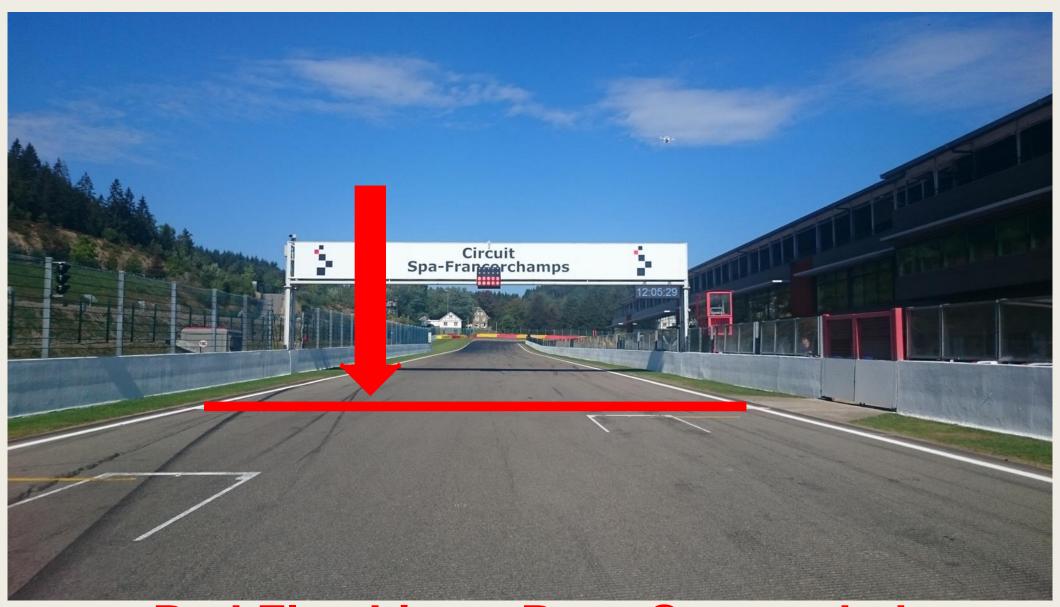

## Pits entry RHS after T18



# Pits exit – speed limit ends





Repeater Blue Flag Marshal @ Pits exit





# **OPENINGS FOR CARS**



# EMERGENCY WINDOWS



#### **End of the Races**

- 1 deceleration lap
- All cars by T19
- Pit garage F1, others gate after box 42









#### ESCAPE ROAD @ TURNS 5 - 7

#### Pits entry & exit Lines & bollards

Pictures Pit exit F1 after T1





#### **Clear the Grid**

# No Trolleys



Trolleys, staff members by the gate in F1





#### Clear the grid!





#### **Start line**







# Example of right formation

The cars must hold the starting formation by driving from the beginning over the "starting boxes" on their respective sides (starting corridors).





#### Formation: Must be as in green



# Grid positioning ACNN BMW E90 & DTC Series









Red Flag Line – Race Suspended

#### Safety-Car Arrow Man







#### **SAFETY CAR LINE 1**



#### **SAFETY CAR LINE 2**



# SAFETY-CARLIGHTS



#### RE-START UNDER SAFETY-CAR

#### Yellow Flags – Marshaling Lights System



#### Overtaking



#### Overtaking





2

3

















#### **OVERTAKING**



**WRONG** 

**WRONG** 

## **Signaling Platform**





STOP & GO PENALTY BOX



#### **Appendix L – Track Limits**



#### T5



#### Pit window

Between the min 00:25' of the race and the minute 00:35' of the race

2min + time from Pit in to Pit out'

#### Track access & Track exit

- Track access: T1
- Track exit T19 1 deceleration lap





## **Enquiry Form**

| SUDAR<br>SPA                                                    | <u>Super Spa</u><br><u>®2023</u> |
|----------------