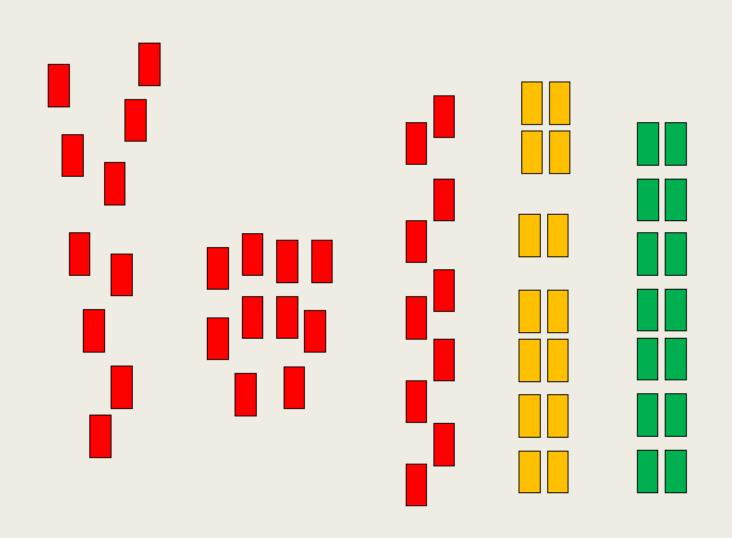

# Example of right formation

The cars must hold the starting formation by driving from the beginning over the "starting boxes" on their respective sides (starting corridors).

#### Formation: Must be as in green

# Grid positioning ACNN BMW E90 & DTC Series

Red Flag Line – Race Suspended