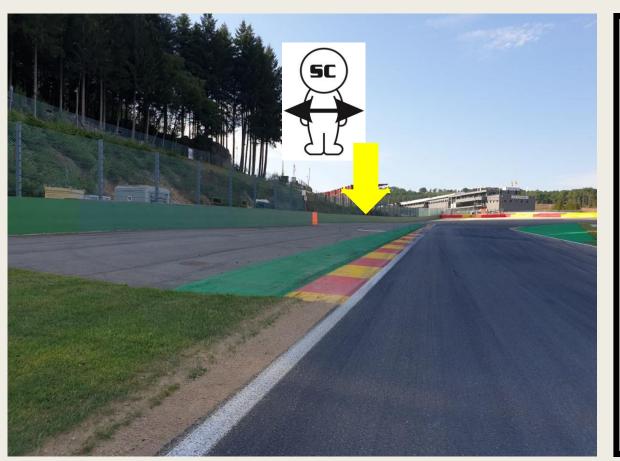

Repeater Blue Flag Marshal @ Pits exit





# **OPENINGS FOR CARS**



# EMERGENCY WINDOWS



#### **End of the Races**

- 1 deceleration lap
- All cars by T19
- Pit garage F1, others gate after box 42









#### ESCAPE ROAD @ TURNS 5 - 7

#### Pits entry & exit Lines & bollards

Pictures Pit exit F1 after T1





#### **Clear the Grid**

# No Trolleys



Trolleys, staff members by the gate in F1





#### Clear the grid!





#### **Start line**







# Example of right formation

The cars must hold the starting formation by driving from the beginning over the "starting boxes" on their respective sides (starting corridors).





#### Formation: Must be as in green



# Grid positioning ACNN BMW E90 & DTC Series









Red Flag Line – Race Suspended

#### Safety-Car Arrow Man







#### **SAFETY CAR LINE 1**



#### **SAFETY CAR LINE 2**



# SAFETY-CARLIGHTS



#### RE-START UNDER SAFETY-CAR

#### Yellow Flags – Marshaling Lights System



#### Overtaking



#### Overtaking





2

3

















#### **OVERTAKING**



**WRONG** 

**WRONG** 

## **Signaling Platform**





STOP & GO PENALTY BOX



#### **Appendix L – Track Limits**



#### T5



#### Pit window

Between the min 00:25' of the race and the minute 00:35' of the race

2min + time from Pit in to Pit out'

#### Track access & Track exit

- Track access: T1
- Track exit T19 1 deceleration lap





## **Enquiry Form**

| SUDAR<br>SPA                                                    | <u>Super Spa</u><br><u>®2023</u> |
|-----------------------------------------------------------------|-----------