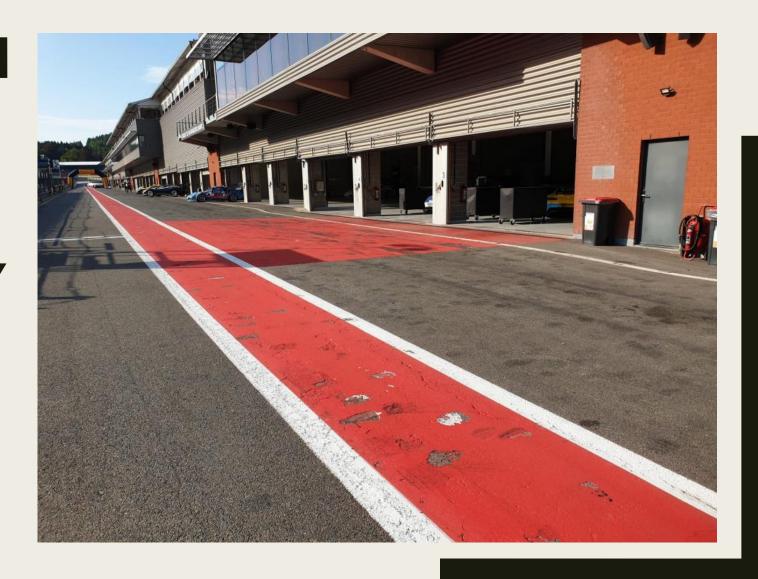

*Clear the Grid**

# No Trolleys



Trolleys, staff members by the gate in F1





#### Clear the grid!





#### **Start line**







# Example of right formation

The cars must hold the starting formation by driving from the beginning over the "starting boxes" on their respective sides (starting corridors).





#### Formation: Must be as in green



# Grid positioning ACNN BMW E90 & DTC Series









Red Flag Line – Race Suspended

#### Safety-Car Arrow Man







#### **SAFETY CAR LINE 1**



#### **SAFETY CAR LINE 2**



# SAFETY-CARLIGHTS



#### RE-START UNDER SAFETY-CAR

#### Yellow Flags – Marshaling Lights System



#### Overtaking



#### Overtaking





2

3

















#### **OVERTAKING**



**WRONG** 

**WRONG** 

## **Signaling Platform**





STOP & GO PENALTY BOX



#### **Appendix L – Track Limits**



#### T5



#### Pit window

Between the min 00:25' of the race and the minute 00:35' of the race

2min + time from Pit in to Pit out'

#### Track access & Track exit

- Track access: T1
- Track exit T19 1 deceleration lap





## **Enquiry Form**

| SUDAR<br>SPA                                                    | <u>Super Spa</u><br><u>®2023</u> |
|-----------------------------------------------------------------|----------------------------------|
| Race Number                                                     | SERIES :                         |
| Name of the driver :  Date :  Reception by the clerk of the cor |                                  |
| Attachment : pages  Locate Incident are:  Time in the session:  | 07/08-10-2023