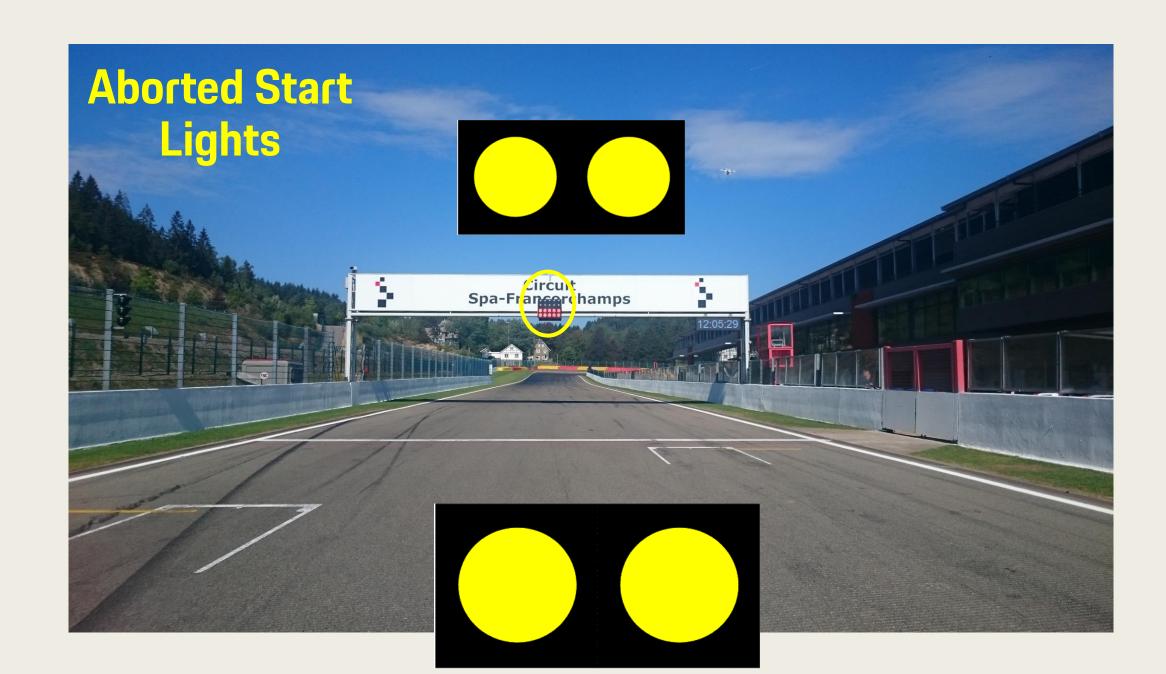

### Pits entry RHS after T18



# Pits exit – speed limit ends





Repeater Blue Flag Marshal @ Pits exit





# **OPENINGS FOR CARS**



# EMERGENCY WINDOWS



#### **End of the Races**

- 1 deceleration lap
- All cars by T19
- Pit garage F1, others gate after box 42









#### ESCAPE ROAD @ TURNS 5 - 7

#### Pits entry & exit Lines & bollards

Pictures Pit exit F1 after T1





#### **Clear the Grid**

# No Trolleys



Trolleys, staff members by the gate in F1





#### Clear the grid!





#### **Start line**







# Example of right formation

The cars must hold the starting formation by driving from the beginning over the "starting boxes" on their respective sides (starting corridors).





#### Formation: Must be as in green



# Grid positioning ACNN BMW E90 & DTC Series









Red Flag Line – Race Suspended

#### Safety-Car Arrow Man







#### **SAFETY CAR LINE 1**



#### **SAFETY CAR LINE 2**



# SAFETY-CARLIGHTS



#### RE-START UNDER SAFETY-CAR

#### Yellow Flags – Marshaling Lights System



#### Overtaking



#### Overtaking





2

3

















#### **OVERTAKING**



**WRONG** 

**WRONG** 

## **Signaling Platform**





STOP & GO PENALTY BOX



#### **Appendix L – Track Limits**



#### T5



#### Pit window

Between the min 00:25' of the race and the minute 00:35' of the race

2min + time from Pit in to Pit out'

#### Track access & Track exit

- Track access: T1
- Track exit T19 1 deceleration lap





## **Enquiry Form**

| SUDAR<br>SPA                                                    | <u>Super Spa</u><br><u>®2023</u> |
|--------------