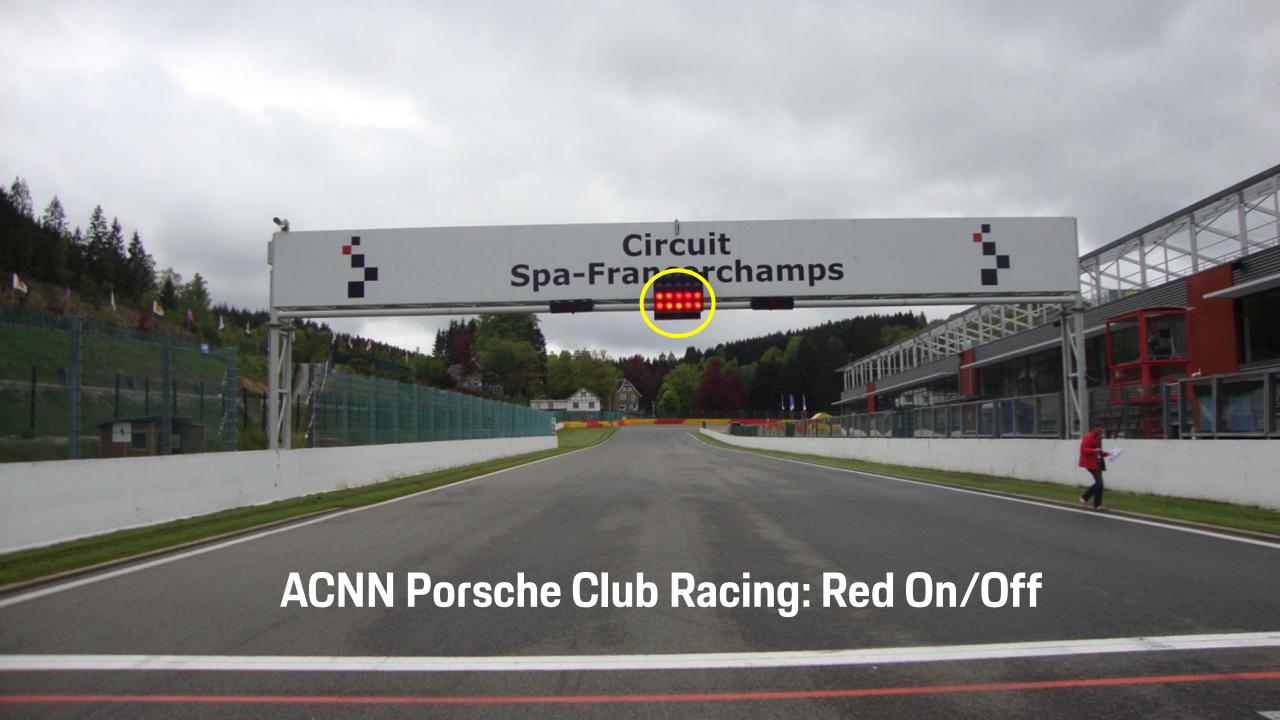

**2023: ACNN BMW** E90 & DTC **SERIES ACNN PORSCHE CLUB RACING DRIVERS**' BRIEFING











#### START LINE





### Pits entry RHS after T18



# Pits exit – speed limit ends





Repeater Blue Flag Marshal @ Pits exit





# **OPENINGS FOR CARS**



# EMERGENCY WINDOWS



#### **End of the Races**

- 1 deceleration lap
- All cars by T19
- Pit garage F1, others gate after box 42









#### ESCAPE ROAD @ TURNS 5 - 7

#### Pits entry & exit Lines & bollards

Pictures Pit exit F1 after T1





#### **Clear the Grid**

# No Trolleys



Trolleys, staff members by the gate in F1





#### Clear the grid!





#### **Start line**







# Example of right formation

The cars must hold the starting formation by driving from the beginning over the "starting boxes" on their respective sides (starting corridors).





#### Formation: Must be as in green



# Grid positioning ACNN BMW E90 & DTC Series









Red Flag Line – Race Suspended

#### Safety-Car Arrow Man







#### **SAFETY CAR LINE 1**



#### **SAFETY CAR LINE 2**



# SAFETY-CARLIGHTS



#### RE-START UNDER SAFETY-CAR

#### Yellow Flags – Marshaling Lights System



#### Overtaking



#### Overtaking





2

3

















#### **OVERTAKING**



**WRONG** 

**WRONG** 

## **Signaling Platform**





STOP & GO PENALTY BOX



#### **Appendix L – Track Limits**



#### T5



#### Pit window

Between the min 00:25' of the race and the minute 00:35' of the