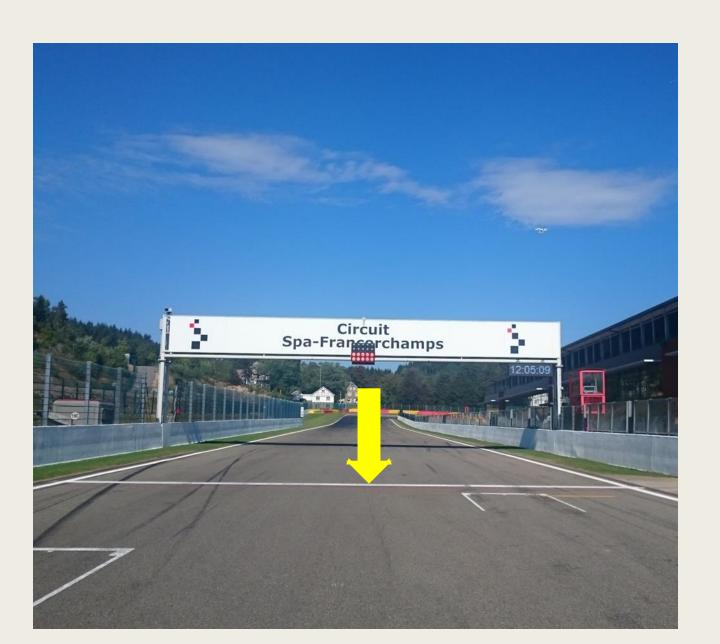

**2023: ACNN BMW** E90 & DTC **SERIES ACNN PORSCHE CLUB RACING DRIVERS**' BRIEFING











#### START LINE





### Pits entry RHS after T18



# Pits exit – speed limit ends





Repeater Blue Flag Marshal @ Pits exit





# **OPENINGS FOR CARS**



# EMERGENCY WINDOWS



#### **End of the Races**

- 1 deceleration lap
- All cars by T19
- Pit garage F1, others gate after box 42









#### ESCAPE ROAD @ TURNS 5 - 7

#### Pits entry & exit Lines & bollards

Pictures Pit exit F1 after T1





#### **Clear the Grid**

# No Trolleys



Trolleys, staff members by the gate in F1





#### Clear the grid!





#### **Start line**







# Example of right formation

The cars must hold the starting formation by driving from the beginning over the "starting boxes" on their respective sides (starting corridors).





#### Formation: Must be as in green



# Grid positioning ACNN BMW E90 & DTC Series









Red Flag Line – Race Suspended

#### Safety-Car Arrow Man







#### **SAFETY CAR LINE 1**



#### **SAFETY CAR LINE 2**



# SAFETY-CARLIGHTS



#### RE-START UNDER SAFETY-CAR

#### Yellow Flags – Marshaling Lights System



#### Overtaking



#### Overtaking





2

3

















#### **OVERTAKING**



**WRONG** 

**WRONG** 

## **Signaling Platform**





STOP & GO PENALTY BOX



#### **Appendix L – Track Limits**



#### T5



#### Pit window

Between the min 00:25' of the race and the minute 00:35' of th