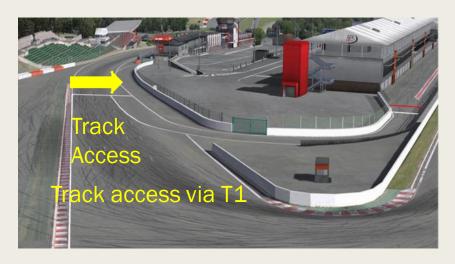

#### Track access & Track exit

- Track access: T1
- Track exit T19 1 deceleration lap