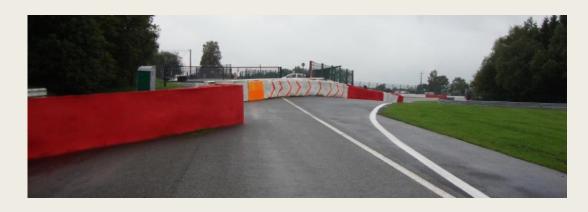

**2023: ACNN BMW** E90 & DTC **SERIES ACNN PORSCHE CLUB RACING DRIVERS**' BRIEFING











#### START LINE





### Pits entry RHS after T18



# Pits exit – speed limit ends





Repeater Blue Flag Marshal @ Pits exit





# **OPENINGS FOR CARS**



# EMERGENCY WINDOWS



#### **End of the Races**

- 1 deceleration lap
- All cars by T19
- Pit garage F1, others gate after box 42









#### ESCAPE ROAD @ TURNS 5 - 7

#### Pits entry & exit Lines & bollards

Pictures Pit exit F1 after T1





#### **Clear the Grid**

# No Trolleys



Trolleys, staff members by the gate in F1





#### Clear the grid!





#### **Start line**







# Example of right formation

The cars must hold the starting formation by driving from the beginning over the "starting boxes" on their respective sides (starting corridors).





#### Formation: Must be as in green



# Grid positioning ACNN BMW E90 & DTC Series









Red Flag Line – Race Suspended

#### Safety-Car Arrow Man







#### **SAFETY CAR LINE 1**



#### **SAFETY CAR LINE 2**



# SAFETY-CARLIGHTS



#### RE-START UNDER SAFETY-CAR

#### Yellow Flags – Marshaling Lights System



#### Overtaking



#### Overtaking





2

3