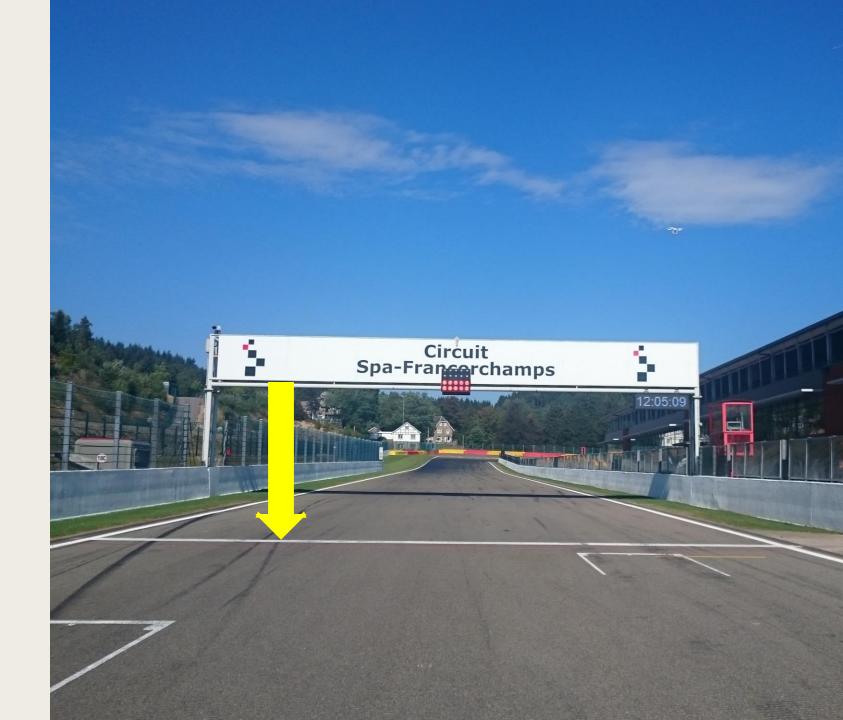

**2023: ACNN BMW** E90 & DTC **SERIES ACNN PORSCHE CLUB RACING DRIVERS**' BRIEFING











#### START LINE





### Pits entry RHS after T18



# Pits exit – speed limit ends





Repeater Blue Flag Marshal @ Pits exit





# **OPENINGS FOR CARS**



# EMERGENCY WINDOWS



#### **End of the Races**

- 1 deceleration lap
- All cars by T19
- Pit garage F1, others gate after box 42









#### ESCAPE ROAD @ TURNS 5 - 7

#### Pits entry & exit Lines & bollards

Pictures Pit exit F1 after T1





#### **Clear the Grid**

# No Trolleys



Trolleys, staff members by the gate in F1





#### Clear the grid!





#### **Start line**







# Example of right formation

The cars must hold the starting formation by driving from the beginning over the "starting boxes" on their respective sides (starting corridors).





#### Formation: Must be as in green



# Grid positioning ACNN BMW E90 & DTC Series