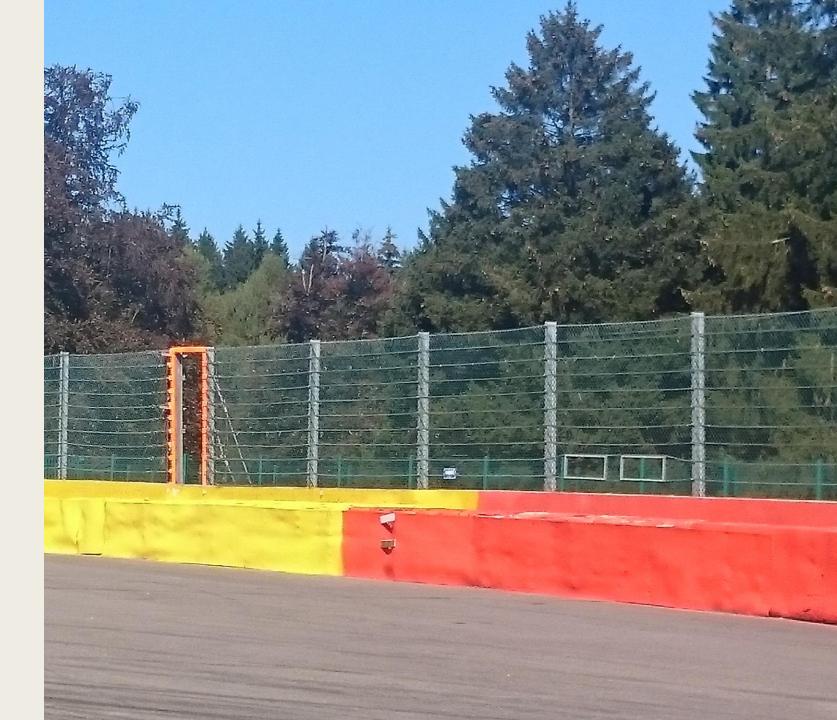

**2023: ACNN BMW** E90 & DTC **SERIES ACNN PORSCHE CLUB RACING DRIVERS**' BRIEFING











#### START LINE





### Pits entry RHS after T18



# Pits exit – speed limit ends





Repeater Blue Flag Marshal @ Pits exit





# **OPENINGS FOR CARS**



# EMERGENCY WINDOWS



#### **End of the Races**

- 1 deceleration lap
- All cars by T19
- Pit garage F1, others gate after box 42









#### ESCAPE ROAD @ TURNS 5 - 7

#### Pits entry & exit Lines & bollards

Pictures Pit exit F1 after T1





#### **Clear the Grid**

# No Trolleys



Trolleys, staff members by the gate in F1





#### Clear the grid!





#### **Start line**







# Example of right formation

The cars must hold the starting formation by driving from the beginning over the "starting boxes" on their respective sides (starting corridors).





#### Formation: Must be as in green



# Grid positioning ACNN BMW E90 & DTC Series









Red Flag Line – Race Suspended

#### Safety-Car Arrow Man







#### **SAFETY CAR LINE 1**



#### **SAFETY CAR LINE 2**



# SAFETY-CARLIGHTS



#### RE-ST