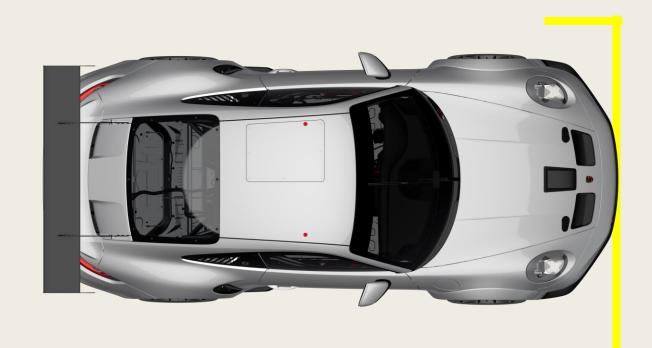

### Pits entry RHS after T18



# Pits exit – speed limit ends





Repeater Blue Flag Marshal @ Pits exit





# **OPENINGS FOR CARS**



# EMERGENCY WINDOWS



#### **End of the Races**

- 1 deceleration lap
- All cars by T19
- Pit garage F1, others gate after box 42









#### ESCAPE ROAD @ TURNS 5 - 7

#### Pits entry & exit Lines & bollards

Pictures Pit exit F1 after T1





#### **Clear the Grid**

# No Trolleys



Trolleys, staff members by the gate in F1





#### Clear the grid!





#### **Start line**







# Example of right formation

The cars must hold the starting formation by driving from the beginning over the "starting boxes" on their respective sides (starting corridors).





#### Formation: Must be as in green



# Grid positioning ACNN BMW E90 & DTC Series









Red Flag Line – Race Suspended

#### Safety-Car Arrow Man







#### **SAFETY CAR LINE 1**



#### **SAFETY CAR LINE 2**



# SAFETY-CARLIGHTS



#### RE-START UNDER SAFETY-CAR

#### Yellow Flags – Marshaling Lights System



#### Overtaking



#### Overtaking





2

3

















#### **OVERTAKING**



**WRONG** 

**WRONG** 

## **Signaling Platform**





STOP & GO PENALTY BOX



#### **Appendix L – Track Limits**



#### T5



#### Pit window

Between the min 00:25' of the race and the minute 00:35' of the race

2min + time from Pit in to Pit out'

#### Track access & Track exit

- Track access: T1
- Track exit T19 1 deceleration lap





## **Enquiry Form**

| SUDAR<br>SPA                                                    | <u>Super Spa</u><br><u>®2023</u> |
|----------