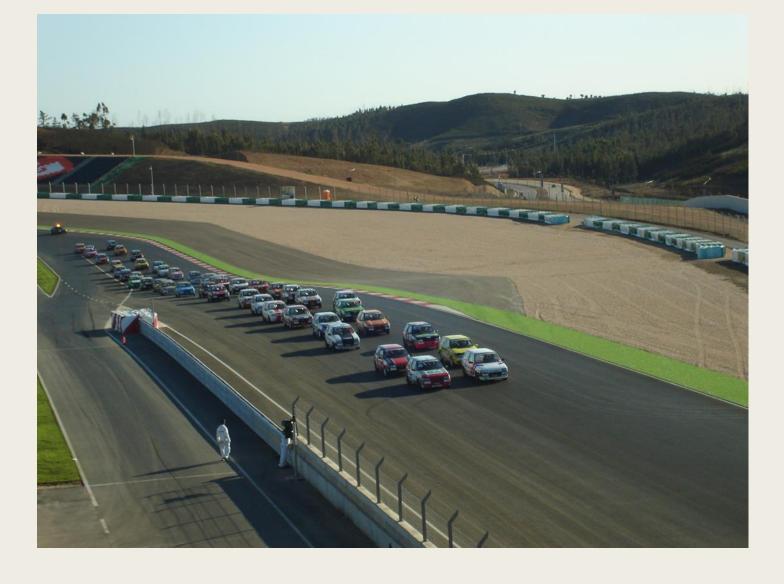

& DTC **SERIES ACNN PORSCHE CLUB RACING DRIVERS**' BRIEFING











#### START LINE





### Pits entry RHS after T18



# Pits exit – speed limit ends





Repeater Blue Flag Marshal @ Pits exit





# **OPENINGS FOR CARS**



# EMERGENCY WINDOWS



#### **End of the Races**

- 1 deceleration lap
- All cars by T19
- Pit garage F1, others gate after box 42









#### ESCAPE ROAD @ TURNS 5 - 7

#### Pits entry & exit Lines & bollards

Pictures Pit exit F1 after T1





#### **Clear the Grid**

# No Trolleys



Trolleys, staff members by the gate in F1





#### Clear the grid!





#### **Start line**







# Example of right formation

The cars must hold the starting formation by driving from the beginning over the "starting boxes" on their respective sides (starting corridors).





#### Formation: Must be as in green



# Grid positioning ACNN BMW E90 & DTC Series









Red Flag Line – Race Suspended

#### Safety-Car Arrow Man







#### **SAFETY CAR LINE 1**



#### **SAFETY CAR LINE 2**



# SAFETY-CARLIGHTS



#### RE-START UNDER SAFETY-CAR

#### Yellow Flags – Marshaling Lights System



#### Overtaking



#### Overtaking





2

3

















#### **OVERTAKING**



**WRONG** 

**WRONG** 

## **Signaling Platform**





STOP & GO PENALTY BOX



#### **Appendix L – Track Limits**



#### T5



#### Pit window

Between the min 00:25' of the race and the minute 00:35' of the race

2min + time from Pit in to Pit out'

#### Track access & Track exit

- Track access: T1
- Track exit T19 1 deceleration lap





## **Enquiry Form**

| SUDAR<br>SPA