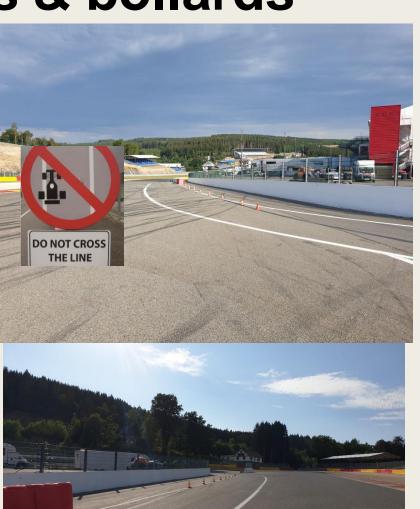

**2023: ACNN BMW** E90 & DTC **SERIES ACNN PORSCHE CLUB RACING DRIVERS**' BRIEFING











#### START LINE





### Pits entry RHS after T18



# Pits exit – speed limit ends





Repeater Blue Flag Marshal @ Pits exit





# **OPENINGS FOR CARS**



# EMERGENCY WINDOWS



#### **End of the Races**

- 1 deceleration lap
- All cars by T19
- Pit garage F1, others gate after box 42









#### ESCAPE ROAD @ TURNS 5 - 7

#### Pits entry & exit Lines & bollards

Pictures Pit exit F1 after T1





#### **Clear the Grid**

# No Trolleys



Trolleys, staff members by the gate in F1





#### Clear the grid!





#### **Start line**







# Example of right formation

The cars must hold the starting formation by driving from the beginning over the "starting boxes" on their respective sides (starting corridors).





#### Formation: Must be as in green



# Grid positioning ACNN BMW E90 & DTC Series









Red Flag Line – Race Suspended

#### Safety-Car Arrow Man







#### **SAFETY CAR LINE 1**



#### **SAFETY CAR LINE 2**



# SAFETY-CARLIGHTS



#### RE-START UNDER SAFETY-CAR

#### Yellow Flags – Marshaling Lights System



#### Overtaking



#### Overtaking





2

3

















#### **OVERTAKING**



**WRONG** 

**WRONG** 

## **Signaling Platform**





STOP & GO PENAL