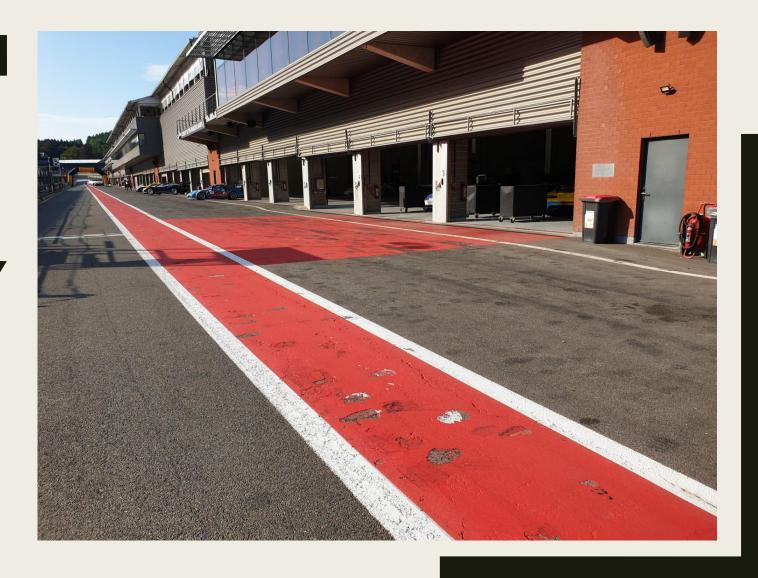

#### Pits entry & exit Lines & bollards





#### **Clear the Grid**

### No Trolleys



Racing stuff, staff members by the red gate in F1





#### Clear the grid!





#### **Start line**







## Example of right formation

The cars must hold the starting formation by driving from the beginning over the "starting boxes" on their respective sides (starting corridors).





#### Formation: Red = No Green = Yes





Red Flag Line – Race Suspended

#### Safety-Car Arrow Man







**SAFETY CAR LINE 1** 



#### **SAFETY CAR LINE 2**



# SAFETY-CARLIGHTS OFF



#### RE-START UNDER SAFETY-CAR

#### Yellow Flags – Marshaling Lights System



#### Overtaking



#### Overtaking























#### **OVERTAKING**





**WRONG** 

#### **Signaling Platform**





STOP & GO PENALTY BOX



#### **Appendix L – Track Limits**



#### T5



#### Track access & Track exit

- Track access: T1 + Grid after box 42
- Track exit T19 1 deceleration lap box or grid after box42





#### **Enquiry Form**

| SUDER<br>SPA                                                                     | <u>Super Spa</u><br><u>*2023</u> |
|----------------------------------------------------------------------------------|----------------------------------|
| Race Number                                                                      | SERIES :                         |
| Name of the driver :                                                             |                                  |
| Date:  Reception by the clerk of the cour                                        | Hour: