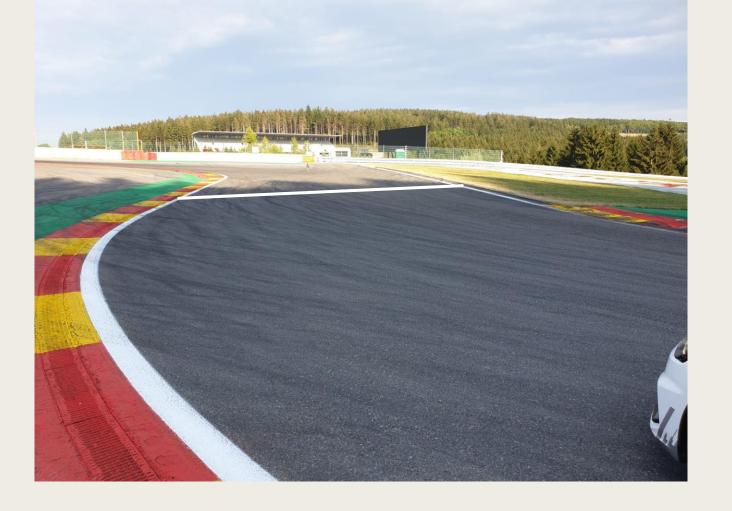

Repeater Blue Flag Marshal @ Pits exit





#### OPENINGS FOR CARS



### **EMERGENCY WINDOWS**



#### **End of the Races**

- 1 deceleration lap
- All cars by T19

- Pit garage F1, others gate after box 42 enter the Pit lane by the

same gate at the start of the session









#### ESCAPE ROAD @ TURNS 5 - 7

#### Pits entry & exit Lines & bollards





#### **Clear the Grid**

### No Trolleys



Racing stuff, staff members by the red gate in F1





#### Clear the grid!





#### **Start line**







## Example of right formation

The cars must hold the starting formation by driving from the beginning over the "starting boxes" on their respective sides (starting corridors).





#### Formation: Red = No Green = Yes





Red Flag Line – Race Suspended

#### Safety-Car Arrow Man







**SAFETY CAR LINE 1** 



#### **SAFETY CAR LINE 2**



# SAFETY-CARLIGHTS OFF



#### RE-START UNDER SAFETY-CAR

#### Yellow Flags – Marshaling Lights System



#### Overtaking



#### Overtaking























#### **OVERTAKING**





**WRONG** 

#### **Signaling Platform**





STOP & GO PENALTY BOX



#### **Appendix L – Track Limits**



#### T5



#### Track access & Track exit

- Track access: T1 + Grid after box 42
- Track exit T19 1 deceleration lap box or grid after box42





#### **Enquiry Form**

| SUDER<br>SPA                                                                     | <u>Super Spa</u><br><u>*2023</u> |
|----------------------------------------------------------------------------------|----------------------------------|
| Race Number