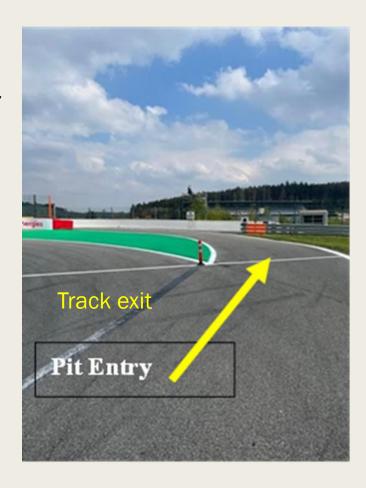

#### Pits entry RHS after T18

#### Pits entry & exit Lines & bollards

#### Track access & Track exit

- Track access: T1 + Grid after box 42
- Track exit T19 1 deceleration lap box or grid after box42