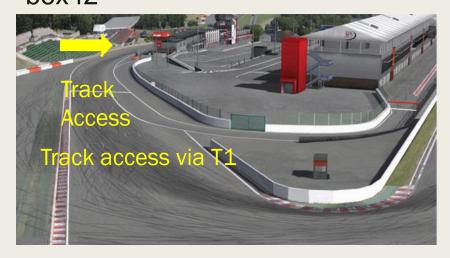

#### Track access & Track exit

- Track access: T1 + Grid after box 42
- Track exit T19 1 deceleration lap box or grid after box42