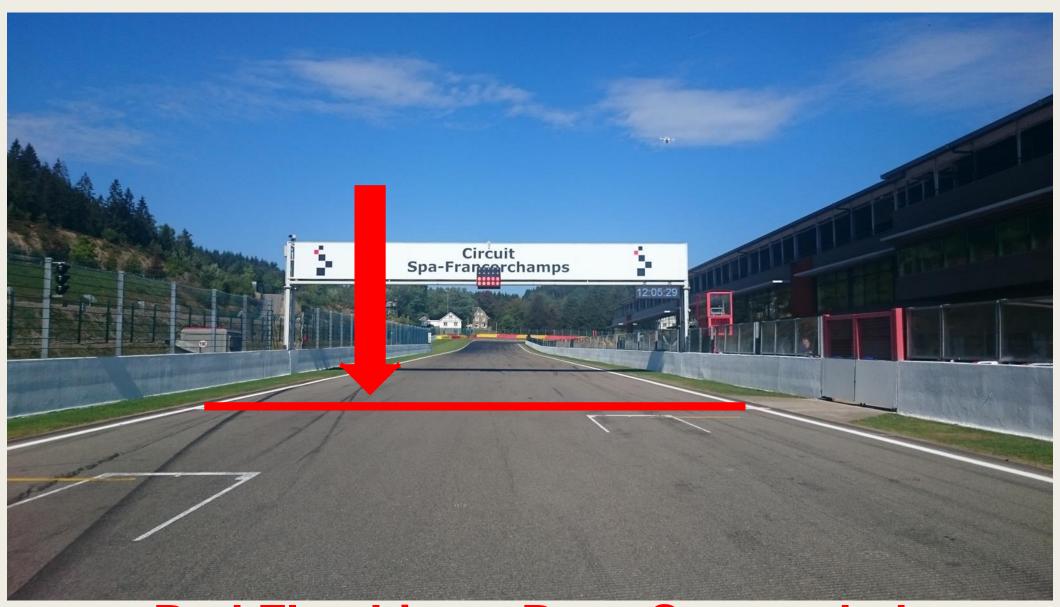

#### START LINE

#### Formation: Red = No Green = Yes

Red Flag Line – Race Suspended