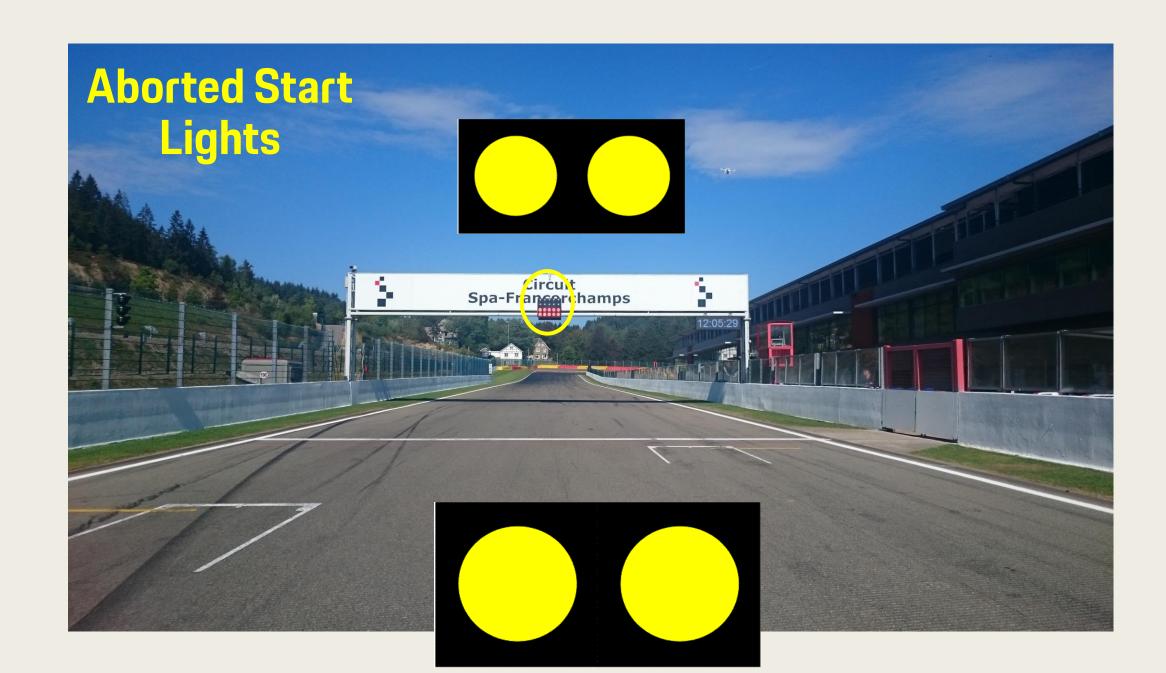

# 2023: AVD HISTORIC RACE CUP DRIVERS' BRIEFING











#### START LINE





#### Pits entry RHS after T18



# Pits exit – speed limit ends





Repeater Blue Flag Marshal @ Pits exit





#### OPENINGS FOR CARS



### **EMERGENCY WINDOWS**



#### **End of the Races**

- 1 deceleration lap
- All cars by T19

- Pit garage F1, others gate after box 42 enter the Pit lane by the

same gate at the start of the session









#### ESCAPE ROAD @ TURNS 5 - 7

#### Pits entry & exit Lines & bollards





#### **Clear the Grid**

### No Trolleys



Racing stuff, staff members by the red gate in F1





#### Clear the grid!





#### **Start line**







## Example of right formation

The cars must hold the starting formation by driving from the beginning over the "starting boxes" on their respective sides (starting corridors).





#### Formation: Red = No Green = Yes





Red Flag Line – Race Suspended

#### Safety-Car Arrow Man







**SAFETY CAR LINE 1** 



#### **SAFETY CAR LINE 2**



# SAFETY-CARLIGHTS OFF



#### RE-START UNDER SAFETY-CAR

#### Yellow Flags – Marshaling Lights System



#### Overtaking



#### Overtaking























#### **OVERTAKING**





**WRONG** 

#### **Signaling Platform**





STOP & GO PENALTY BOX



#### **Appendix L – Track Limits**



#### T5



#### Track access & Track exit

- Track access: T1 + Grid after box 42
- Track exit T19 1 deceleration lap box or grid after box42





#### **En