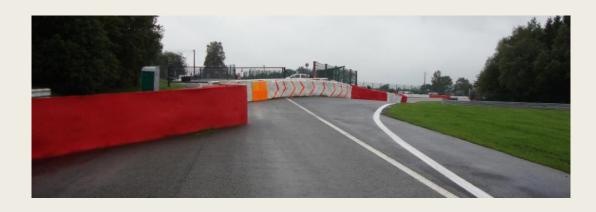

# 2023: AVD HISTORIC RACE CUP DRIVERS' BRIEFING











#### START LINE





#### Pits entry RHS after T18



# Pits exit – speed limit ends





Repeater Blue Flag Marshal @ Pits exit





#### OPENINGS FOR CARS



### **EMERGENCY WINDOWS**



#### **End of the Races**

- 1 deceleration lap
- All cars by T19

- Pit garage F1, others gate after box 42 enter the Pit lane by the

same gate at the start of the session









#### ESCAPE ROAD @ TURNS 5 - 7

#### Pits entry & exit Lines & bollards





#### **Clear the Grid**

### No Trolleys



Racing stuff, staff members by the red gate in F1





#### Clear the grid!





#### **Start line**







## Example of right formation

The cars must hold the starting formation by driving from the beginning over the "starting boxes" on their respective sides (starting corridors).





#### Formation: Red = No Green = Yes





Red Flag Line – Race Suspended

#### Safety-Car Arrow Man







**SAFETY CAR LINE 1** 



#### **SAFETY CAR LINE 2**



# SAFETY-CARLIGHTS OFF



#### RE-START UNDER SAFETY-CAR

#### Yellow Flags – Marshaling Lights System



#### Overtaking



#### Overtaking























#### **OVERTAKING**





**WRONG** 

#### **Signaling Platfo