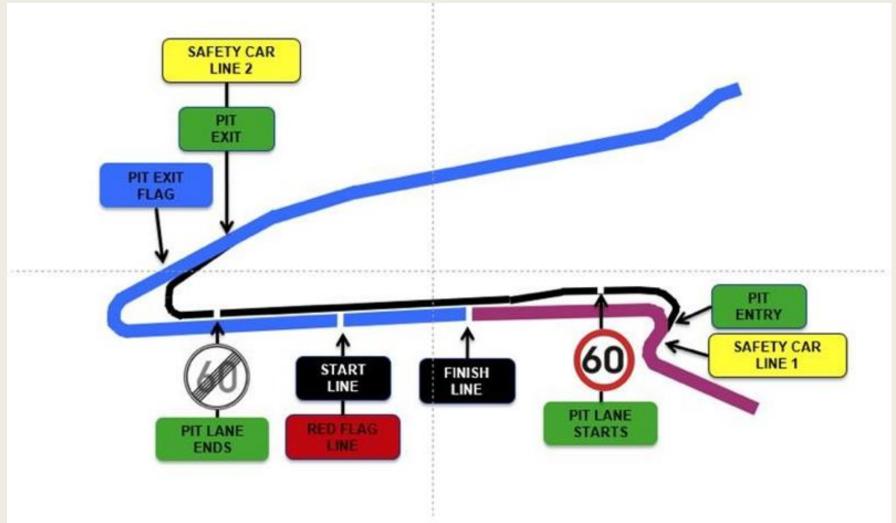

# Pits exit – speed limit ends

Repeater Blue Flag Marshal @ Pits exit

#### Pits entry & exit Lines & bollards

#### Formation: Red = No Green = Yes

Red Flag Line – Race Suspended

#### Safety-Car Arrow Man

**SAFETY CAR LINE 1** 

#### **SAFETY CAR LINE 2**