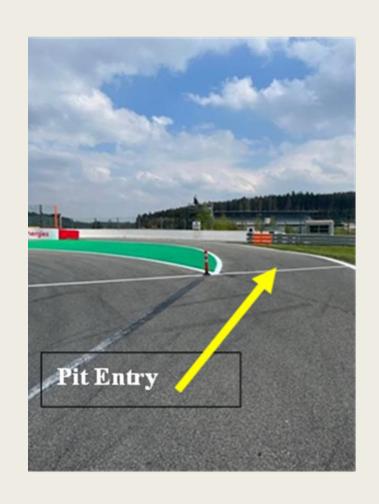

# 2023: AVD HISTORIC RACE CUP DRIVERS' BRIEFING











#### START LINE





#### Pits entry RHS after T18



# Pits exit – speed limit ends





Repeater Blue Flag Marshal @ Pits exit





#### OPENINGS FOR CARS



### **EMERGENCY WINDOWS**



#### **End of the Races**

- 1 deceleration lap
- All cars by T19

- Pit garage F1, others gate after box 42 enter the Pit lane by the

same gate at the start of the session









#### ESCAPE ROAD @ TURNS 5 - 7

#### Pits entry & exit Lines & bollards





#### **Clear the Grid**

### No Trolleys



Racing stuff, staff members by the red gate in F1





#### Clear the grid!





#### **Start line**







## Example of right formation

The cars must hold the starting formation by driving from the beginning over the "starting boxes" on their respective sides (starting corridors).





#### Formation: Red = No Green = Yes





Red Flag Line – Race Suspended

#### Safety-Car Arrow Man







**SAFETY CAR LINE 1** 



#### **SAFETY CAR LINE 2**



# SAFETY-CARLIGHTS OFF



#### RE-START UNDER SAFETY-CAR

#### Yellow Flags – Marshaling Lights System



#### Overtaking



#### Overtaking























#### **OVERTAKING**





**WRONG** 

#### **Signaling Platform**





STOP & GO PENALTY BOX



#### **Appendix L – Track Limits**



##