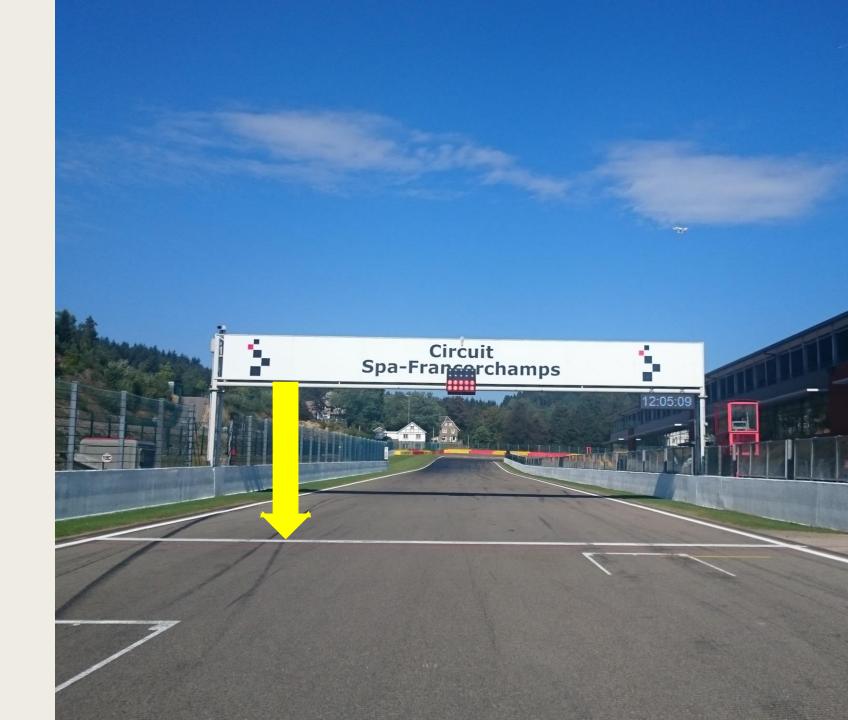

# 2023: AVD HISTORIC RACE CUP DRIVERS' BRIEFING











#### START LINE





#### Pits entry RHS after T18



# Pits exit – speed limit ends





Repeater Blue Flag Marshal @ Pits exit





#### OPENINGS FOR CARS



### **EMERGENCY WINDOWS**



#### **End of the Races**

- 1 deceleration lap
- All cars by T19

- Pit garage F1, others gate after box 42 enter the Pit lane by the

same gate at the start of the session









#### ESCAPE ROAD @ TURNS 5 - 7

#### Pits entry & exit Lines & bollards





#### **Clear the Grid**

### No Trolleys



Racing stuff, staff members by the red gate in F1





#### Clear the grid!





#### **Start line**







## Example of right formation

The cars must hold the starting formation by driving from the beginning over the "starting boxes" on their respective sides (starting corridors).





#### Formation: Red = No Green = Y