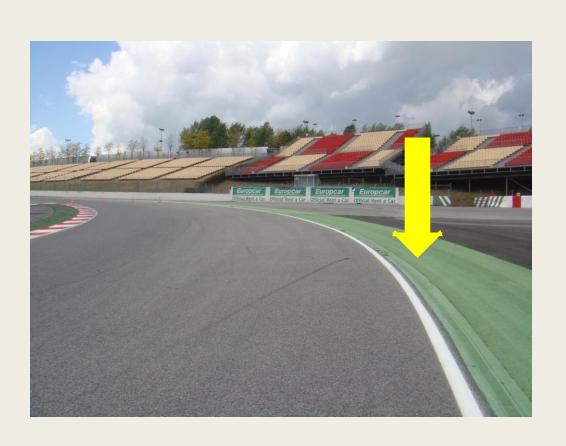

ds





#### **Clear the Grid**

### No Trolleys



Racing stuff, staff members by the red gate in F1





#### Clear the grid!





#### **Start line**







## Example of right formation

The cars must hold the starting formation by driving from the beginning over the "starting boxes" on their respective sides (starting corridors).





#### Formation: Red = No Green = Yes





Red Flag Line – Race Suspended

#### Safety-Car Arrow Man







**SAFETY CAR LINE 1** 



#### **SAFETY CAR LINE 2**



# SAFETY-CARLIGHTS OFF



#### RE-START UNDER SAFETY-CAR

#### Yellow Flags – Marshaling Lights System



#### Overtaking



#### Overtaking























#### **OVERTAKING**





**WRONG** 

#### **Signaling Platform**





STOP & GO PENALTY BOX



#### **Appendix L – Track Limits**



#### T5



#### Track access & Track exit

- Track access: T1 + Grid after box 42
- Track exit T19 1 deceleration lap box or grid after box42





#### **Enquiry Form**

| SUDER<br>SPA                                                                     | <u>Super Spa</u><br><u>*2023</u> |
|----------------------------------------------------------------------------------|----------------------------------|
| Race Number                                                                      | SERIES :                         |
| Name of the driver :                                                             |                                  |
| Date:  Reception by the clerk of the cour                                        | Hour:                            |
| Attachment: pages  Locale