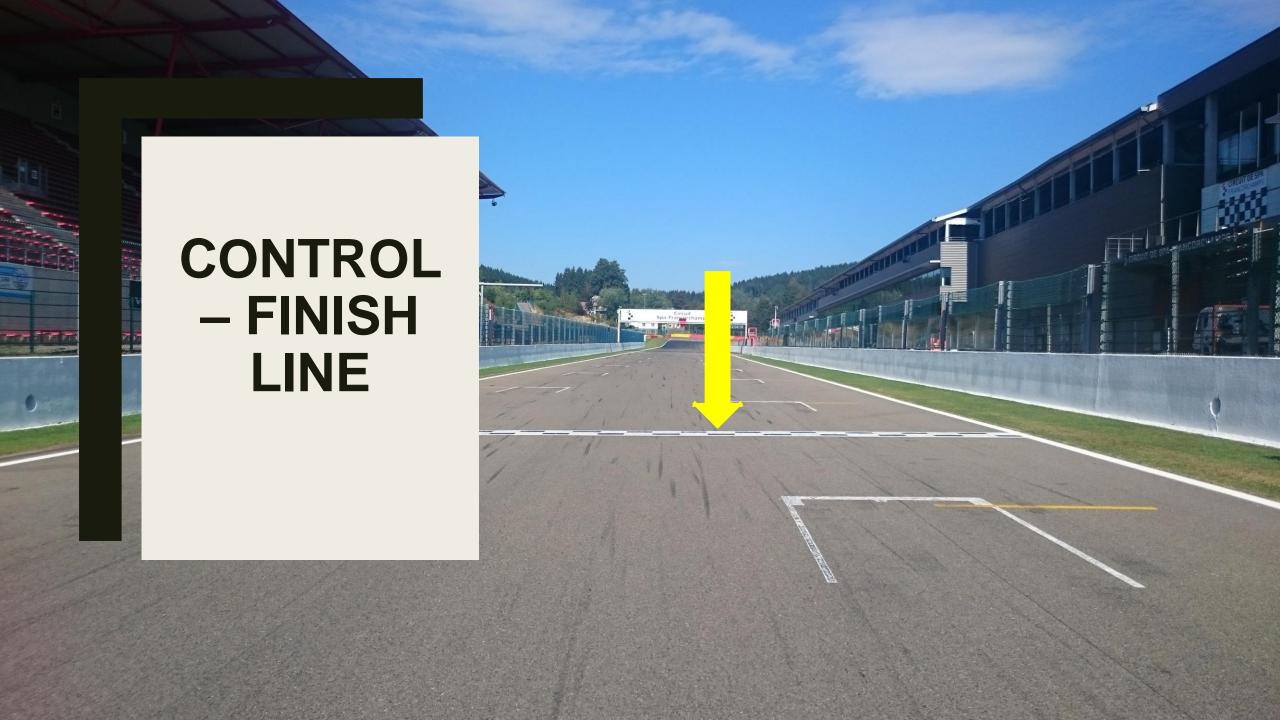

# 2023: AVD HISTORIC RACE CUP DRIVERS' BRIEFING











#### START LINE





#### Pits entry RHS after T18



# Pits exit – speed limit ends





Repeater Blue Flag Marshal @ Pits exit





#### OPENINGS FOR CARS



### **EMERGENCY WINDOWS**



#### **End of the Races**

- 1 deceleration lap
- All cars by T19

- Pit garage F1, others gate after box 42 enter the Pit lane by the

same gate at the start of the session









#### ESCAPE ROAD @ TURNS 5 - 7

#### Pits entry & exit Lines & bollards





#### **Clear the Grid**

### No Trolleys



Racing stuff, staff members by the red gate in F1





#### Clear the grid!





#### **Start line**







## Example of right formation

The cars must hold the starting formation by driving from the beginning over the "starting boxes" on their respective sides (starting corridors).





#### Formation: