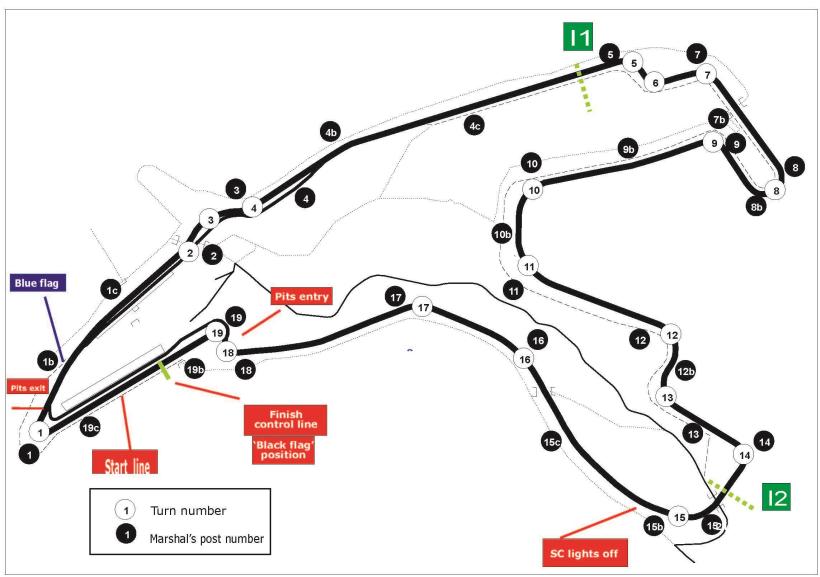

#### START LINE

#### Pits entry RHS after T18

# Pits exit – speed limit ends

Repeater Blue Flag Marshal @ Pits exit

#### ESCAPE ROAD @ TURNS 5 - 7

#### T5

#### Track access & Track exit

- Track access: T1 + Grid after box 42
- Track exit T19 1 deceleration lap box or grid after box42