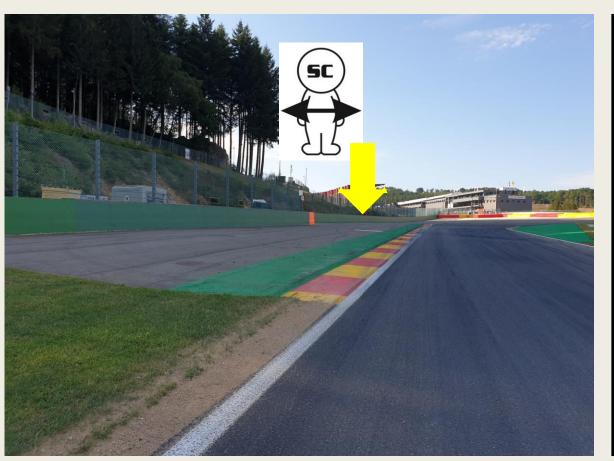

Repeater Blue Flag Marshal @ Pits exit





#### OPENINGS FOR CARS



### **EMERGENCY WINDOWS**



#### **End of the Races**

- 1 deceleration lap
- All cars by T19

- Pit garage F1, others gate after box 42 enter the Pit lane by the

same gate at the start of the session









#### ESCAPE ROAD @ TURNS 5 - 7

#### Pits entry & exit Lines & bollards





#### **Clear the Grid**

### No Trolleys



Racing stuff, staff members by the red gate in F1





#### Clear the grid!





#### **Start line**







## Example of right formation

The cars must hold the starting formation by driving from the beginning over the "starting boxes" on their respective sides (starting corridors).





#### Formation: Red = No Green = Yes





Red Flag Line – Race Suspended

#### Safety-Car Arrow Man







**SAFETY CAR LINE 1** 



#### **SAFETY CAR LINE 2**



# SAFETY-CARLIGHTS OFF



#### RE-START UNDER SAFETY-CAR

#### Yellow Flags – Marshaling Lights System



#### Overtaking



#### Overtaking























#### **OVERTAKING**





**WRONG** 

#### **Signaling Platform**





STOP & GO PENALTY BOX



#### **Appendix L – Track Limits**



#### T5



#### Track access & Track exit

- Track access: T1 + Grid after box 42
- Track exit T19 1 deceleration lap box or grid after box42





#### **Enquiry Form**

| SUDER<br>SPA                                                                     | <u>Super Spa</u><br><u>*2023</u> |
|----------------------------------------------------------------------------------|----------------------------------|
| Race Number