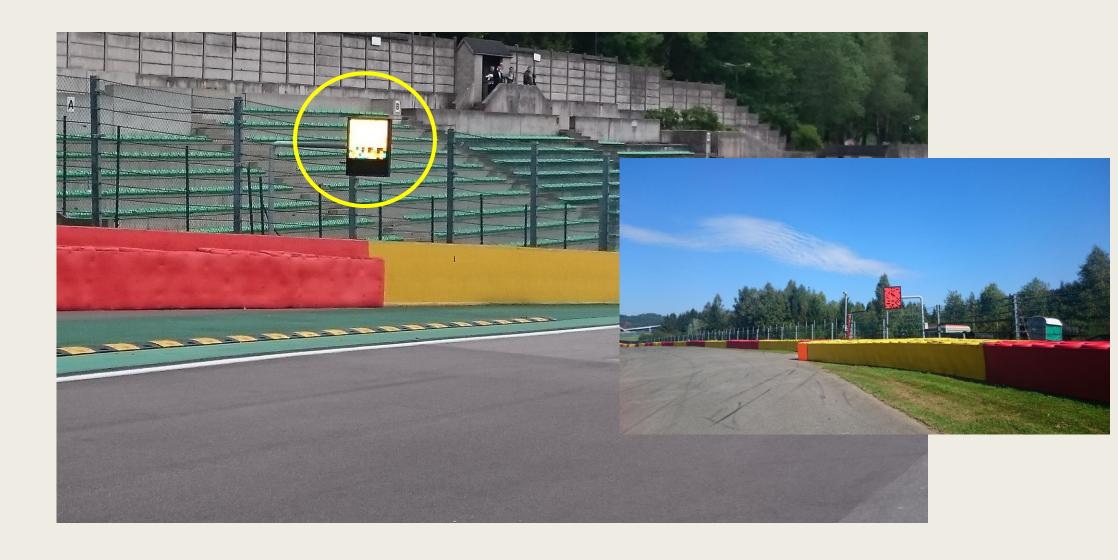

T19

- Pit garage F1, others gate after box 42 enter the Pit lane by the

same gate at the start of the session









#### ESCAPE ROAD @ TURNS 5 - 7

#### Pits entry & exit Lines & bollards





#### **Clear the Grid**

### No Trolleys



Racing stuff, staff members by the red gate in F1





#### Clear the grid!





#### **Start line**







## Example of right formation

The cars must hold the starting formation by driving from the beginning over the "starting boxes" on their respective sides (starting corridors).





#### Formation: Red = No Green = Yes





Red Flag Line – Race Suspended

#### Safety-Car Arrow Man







**SAFETY CAR LINE 1** 



#### **SAFETY CAR LINE 2**



# SAFETY-CARLIGHTS OFF



#### RE-START UNDER SAFETY-CAR

#### Yellow Flags – Marshaling Lights System



#### Overtaking



#### Overtaking























#### **OVERTAKING**





**WRONG** 

#### **Signaling Platform**





STOP & GO PENALTY BOX



#### **Appendix L – Track Limits**



#### T5



#### Track access & Track exit

- Track access: T1 + Grid after box 42
- Track exit T19 1 deceleration lap box or grid after box42





#### **Enquiry Form**

| SUDER<br>SPA                                                                     | <u>Super Spa</u><br><u>*2023</u> |
|----------------------------------------------------------------------------------|----------------------------------|
| Race Number                                                                      | SERIES :                         |
| Name of the driver :