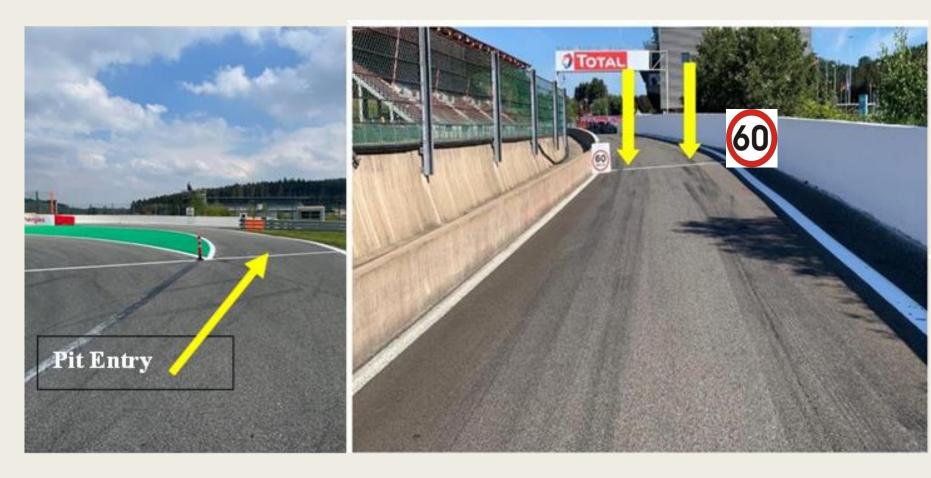

#### Pits entry RHS after T18

# Pits exit – speed limit ends

Repeater Blue Flag Marshal @ Pits exit