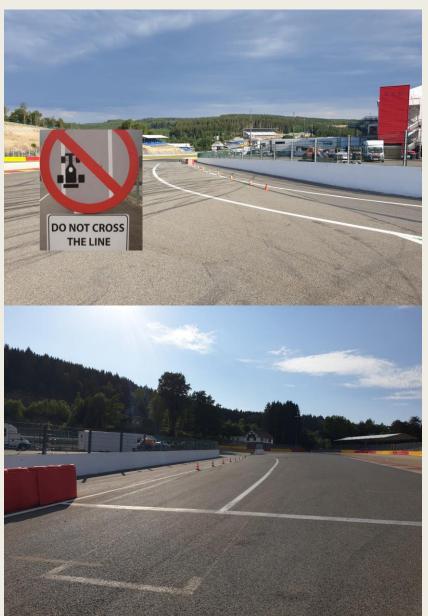

# 2023: AVD HISTORIC RACE CUP DRIVERS' BRIEFING











#### START LINE





#### Pits entry RHS after T18



# Pits exit – speed limit ends





Repeater Blue Flag Marshal @ Pits exit





#### OPENINGS FOR CARS



### **EMERGENCY WINDOWS**



#### **End of the Races**

- 1 deceleration lap
- All cars by T19

- Pit garage F1, others gate after box 42 enter the Pit lane by the

same gate at the start of the session









#### ESCAPE ROAD @ TURNS 5 - 7

#### Pits entry & exit Lines & bollards





#### **Clear the Grid**

### No Trolleys



Racing stuff, staff members by the red gate in F1





#### Clear the grid!





#### **Start line**







## Example of right formation

The cars must hold the starting formation by driving from the beginning over the "starting boxes" on their respective sides (starting corridors).





#### Formation: Red = No Green = Yes





Red Flag Line – Race Suspended

#### Safety-Car Arrow Man







**SAFETY CAR LINE 1** 



#### **SAFETY CAR LINE 2**



# SAFETY-CARLIGHTS OFF



#### RE-START UNDER SAFETY-CAR

#### Yellow Flags – Marshaling Lights System



#### Overtaking



#### Overtaking























#### **OVERTAKING**





**WRONG** 

#### **Signaling Platform**





STOP & GO PENALTY BOX



#### **Appendix L – Track Limits**



####