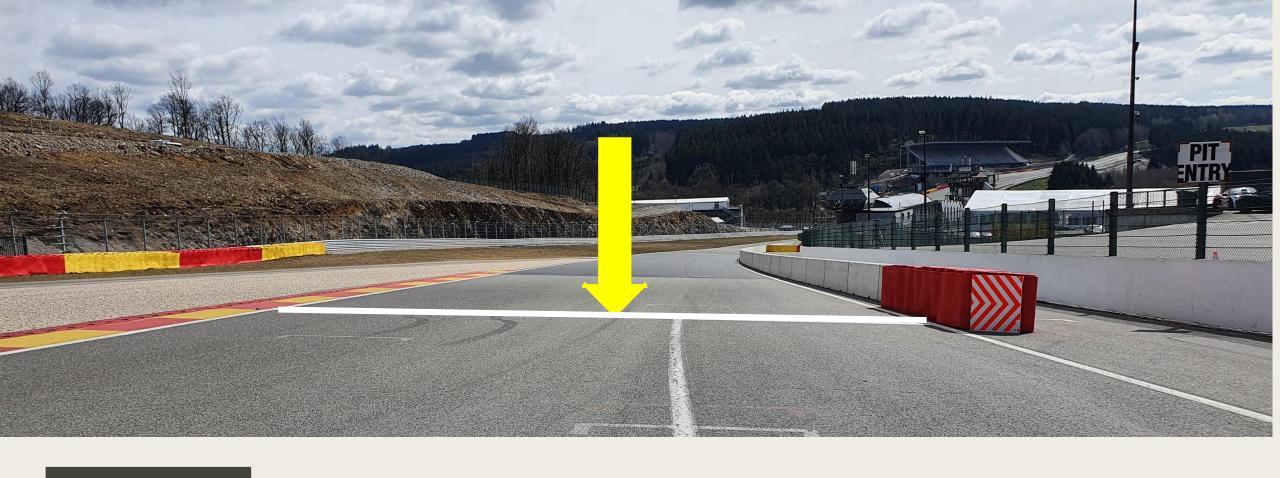

al @ Pits exit





#### OPENINGS FOR CARS



### **EMERGENCY WINDOWS**



#### **End of the Races**

- 1 deceleration lap
- All cars by T19

- Pit garage F1, others gate after box 42 enter the Pit lane by the

same gate at the start of the session









#### ESCAPE ROAD @ TURNS 5 - 7

#### Pits entry & exit Lines & bollards





#### **Clear the Grid**

### No Trolleys



Racing stuff, staff members by the red gate in F1





#### Clear the grid!





#### **Start line**







## Example of right formation

The cars must hold the starting formation by driving from the beginning over the "starting boxes" on their respective sides (starting corridors).





#### Formation: Red = No Green = Yes





Red Flag Line – Race Suspended

#### Safety-Car Arrow Man







**SAFETY CAR LINE 1** 



#### **SAFETY CAR LINE 2**



# SAFETY-CARLIGHTS OFF



#### RE-START UNDER SAFETY-CAR

#### Yellow Flags – Marshaling Lights System



#### Overtaking



#### Overtaking























#### **OVERTAKING**





**WRONG** 

#### **Signaling Platform**





STOP & GO PENALTY BOX



#### **Appendix L – Track Limits**



#### T5



#### Track access & Track exit

- Track access: T1 + Grid after box 42
- Track exit T19 1 deceleration lap box or grid after box42





#### **Enquiry Form**

| SUDER<br>SPA                                                                     | <u>Super Spa</u><br><u>*2023</u> |
|----------------------------------------------------------------------------------|----------------------------------|
| Race Number