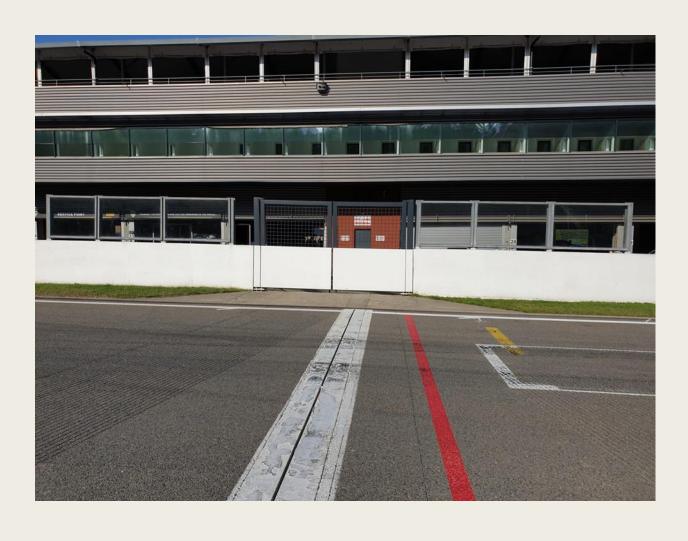

# 2023: AVD HISTORIC RACE CUP DRIVERS' BRIEFING











#### START LINE





#### Pits entry RHS after T18



# Pits exit – speed limit ends





Repeater Blue Flag Marshal @ Pits exit





#### OPENINGS FOR CARS



### **EMERGENCY WINDOWS**



#### **End of the Races**

- 1 deceleration lap
- All cars by T19

- Pit garage F1, others gate after box 42 enter the Pit lane by the

same gate at the start of the session









#### ESCAPE ROAD @ TURNS 5 - 7

#### Pits entry & exit Lines & bollards





#### **Clear the Grid**

### No Trolleys



Racing stuff, staff members by the red gate in F1





#### Clear the grid!





#### **Start line**







## Example of right formation

The cars must hold the starting formation by driving from the beginning over the "starting boxes" on their respective sides (starting corridors).





#### Formation: Red = No Green = Yes





Red Flag Line – Race Suspended

#### Safety-Car Arrow Man







**SAFETY CAR LINE 1** 



#### **SAFETY CAR LINE 2**



# SAFETY-CARLIGHTS OFF



#### RE-START UNDER SAFETY-CAR

#### Yellow Flags – Marshaling Lights System



#### Overtaking



#### Overtaking























#### **OVERTAKING**





**WRONG** 

#### **Signaling Platform**





STOP & GO PENALTY BOX



#### **Appendix L – Track Limits**



#### T5



#### Track access & Track exit

- Track access: T1 + Grid after box 42
- Track exit T19 1 deceleration lap box or grid