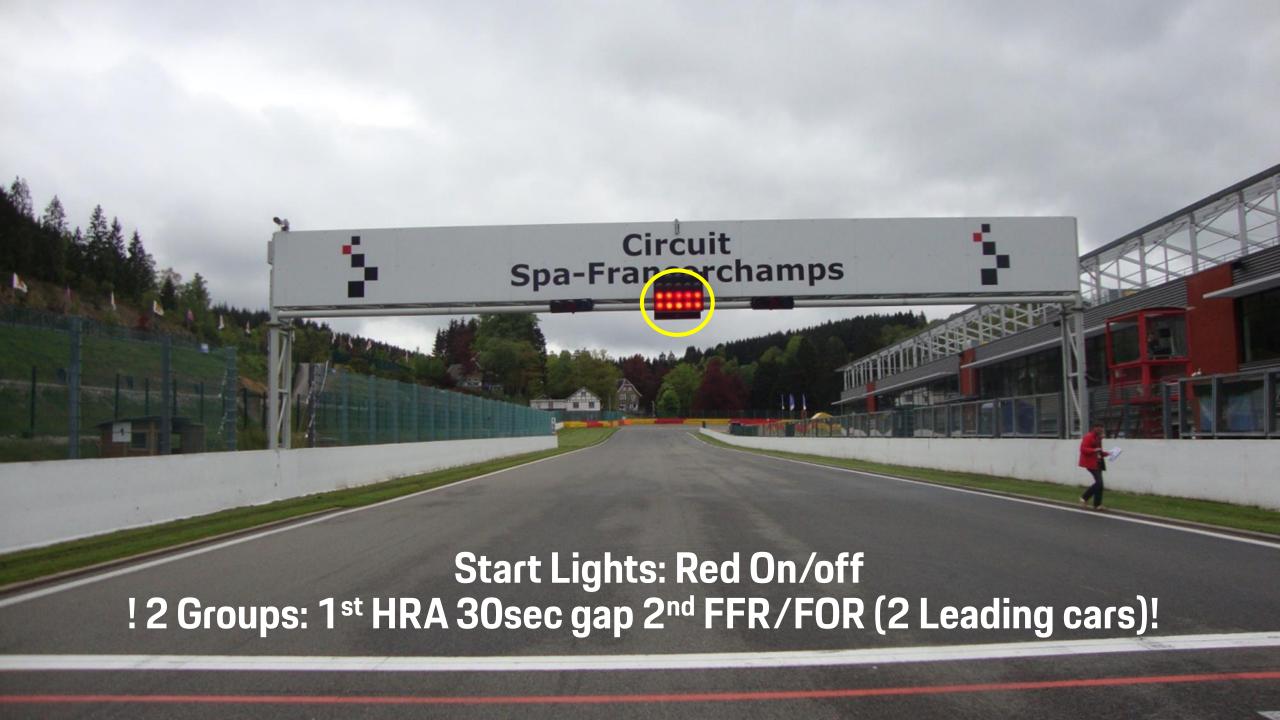

# 2023: AVD HISTORIC RACE CUP DRIVERS' BRIEFING











#### START LINE





#### Pits entry RHS after T18



# Pits exit – speed limit ends





Repeater Blue Flag Marshal @ Pits exit





#### OPENINGS FOR CARS



### **EMERGENCY WINDOWS**



#### **End of the Races**

- 1 deceleration lap
- All cars by T19

- Pit garage F1, others gate after box 42 enter the Pit lane by the

same gate at the start of the session









#### ESCAPE ROAD @ TURNS 5 - 7

#### Pits entry & exit Lines & bollards





#### **Clear the Grid**

### No Trolleys



Racing stuff, staff members by the red gate in F1





#### Clear the grid!





#### **Start line**







## Example of right formation

The cars must hold the starting formation by driving from the beginning over the "starting boxes" on their respective sides (starting corridors).





#### Formation: Red = No Green = Yes





Red Flag Line – Race Suspended

#### Safety-Car Arrow Man







**SAFETY CAR LINE 1** 



#### **SAFETY CAR LINE 2**



# SAFETY-CARLIGHTS OFF



#### RE-START UNDER SAFETY-CAR

#### Yellow Flags – Marshaling Lights System



#### Overtaking



#### Overtaking























#### **OVERTAKING**





**WRONG** 

#### **Signaling Platform**





STOP & GO PENALTY BOX



#### **Appendix L – Track Limits**



#### T5



#### Track access & Track exit

- Track access: T1 + Grid after box 42
- Track exit T19 1 deceleration lap box or grid after box42





#### **