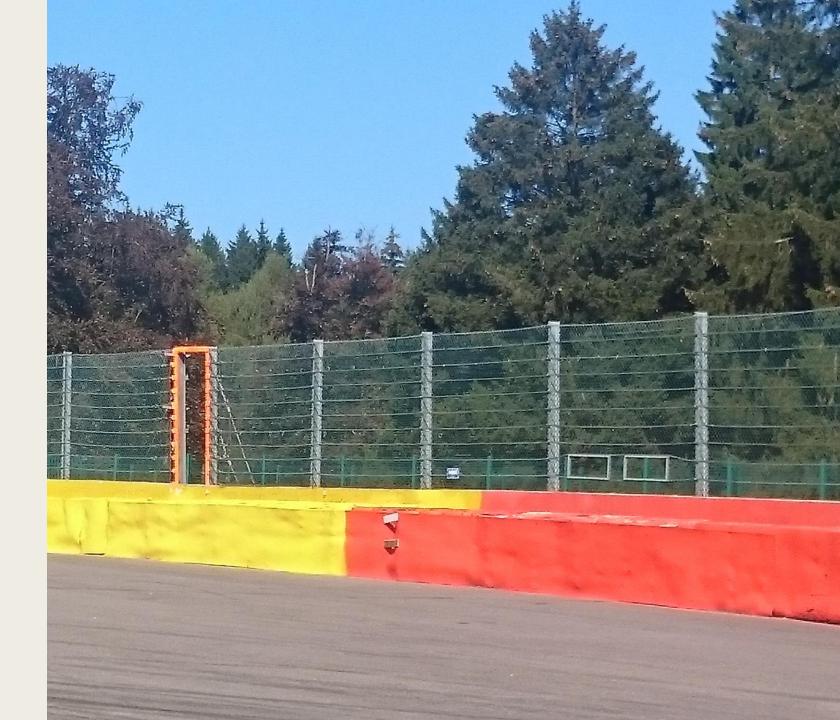

# 2023: AVD HISTORIC RACE CUP DRIVERS' BRIEFING











#### START LINE





#### Pits entry RHS after T18



# Pits exit – speed limit ends





Repeater Blue Flag Marshal @ Pits exit





#### OPENINGS FOR CARS



### **EMERGENCY WINDOWS**



#### **End of the Races**

- 1 deceleration lap
- All cars by T19

- Pit garage F1, others gate after box 42 enter the Pit lane by the

same gate at the start of the session









#### ESCAPE ROAD @ TURNS 5 - 7

#### Pits entry & exit Lines & bollards





#### **Clear the Grid**

### No Trolleys



Racing stuff, staff members by the red gate in F1





#### Clear the grid!





#### **Start line**







## Example of right formation

The cars must hold the starting formation by driving from the beginning over the "starting boxes" on their respective sides (starting corridors).





#### Formation: Red = No Green = Yes





Red Flag Line – Race Suspended

#### Safety-Car Arrow Man







**SAFETY CAR LINE 1** 



#### **SAFETY CAR LINE 2**



# SAFETY-CARLIGHTS OFF



#### RE-START U