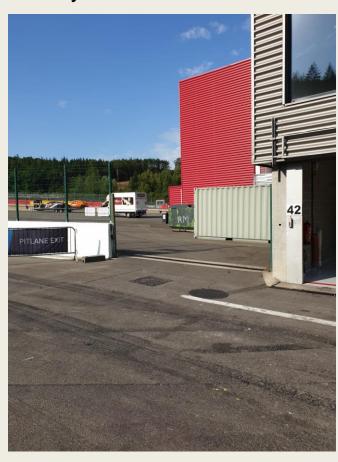

#### **End of the Races**

- 1 deceleration lap
- All cars by T19

- Pit garage F1, others gate after box 42 enter the Pit lane by the

same gate at the start of the session

#### Track access & Track exit

- Track access: T1 + Grid after box 42
- Track exit T19 1 deceleration lap box or grid after box42