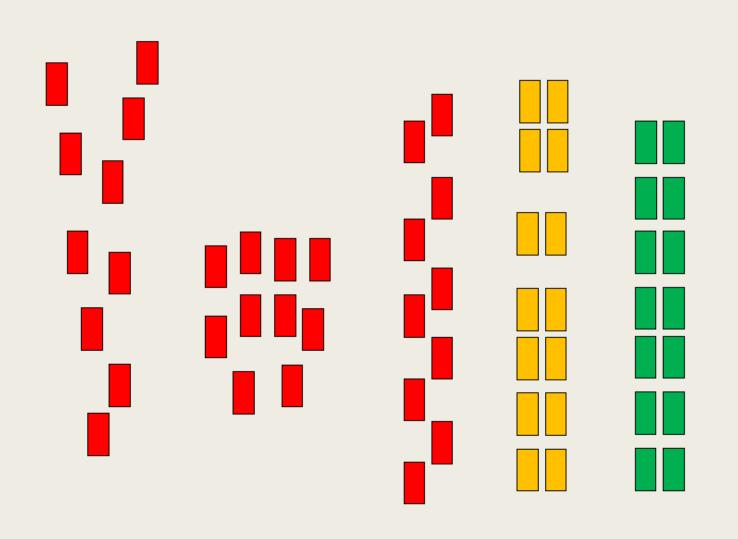

## Example of right formation

The cars must hold the starting formation by driving from the beginning over the "starting boxes" on their respective sides (starting corridors).

#### Formation: Red = No Green = Yes

Red Flag Line – Race Suspended