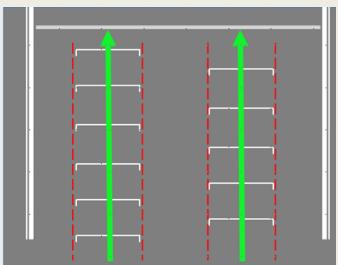

## Example of right formation

The cars must hold the starting formation by driving from the beginning over the "starting boxes" on their respective sides (starting corridors).