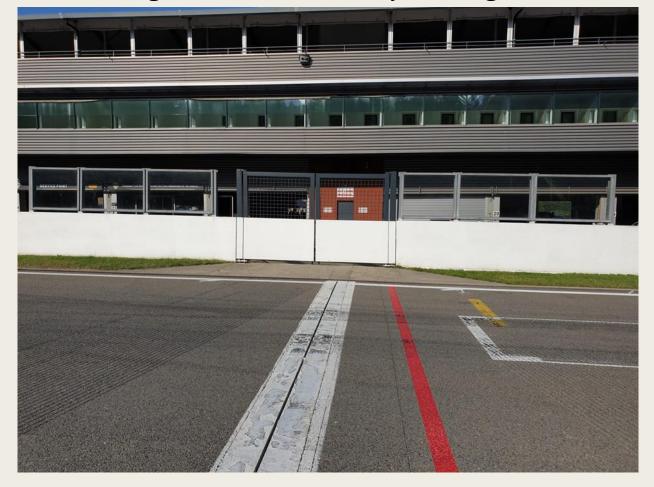

# 2023: AVD HISTORIC RACE CUP DRIVERS' BRIEFING











#### START LINE





#### Pits entry RHS after T18



# Pits exit – speed limit ends





Repeater Blue Flag Marshal @ Pits exit





#### OPENINGS FOR CARS



### **EMERGENCY WINDOWS**



#### **End of the Races**

- 1 deceleration lap
- All cars by T19

- Pit garage F1, others gate after box 42 enter the Pit lane by the

same gate at the start of the session









#### ESCAPE ROAD @ TURNS 5 - 7

#### Pits entry & exit Lines & bollards





#### **Clear the Grid**

### No Trolleys



Racing stuff, staff members by the red gate in F1





#### Clear the grid!





#### **Start line**







## Example of right formation

The cars must hold the starting formation by driving from the beginning over the "starting boxes" on their respective sides (starting corridors).





#### Formation: Red = No Green = Yes





Red Flag Line – Race Suspended

#### Safety-Car Arrow Man







**SAFETY CAR LINE 1** 



#### **SAFETY CAR LINE 2**



# SAFETY-CARLIGHTS OFF



#### RE-START UNDER SAFETY-CAR

#### Yellow Flags – Marshaling Lights System



#### Overtaking



#### Overtaking























#### **OVERTAKING**





**WRONG** 

#### **Signaling Platform**





STOP & GO PENALTY BOX



#### **Appendix L – Track Limits**



#### T5



#### Track access & Track exit

- Track access: T1 + Grid after box 42
- Track exit T19 1