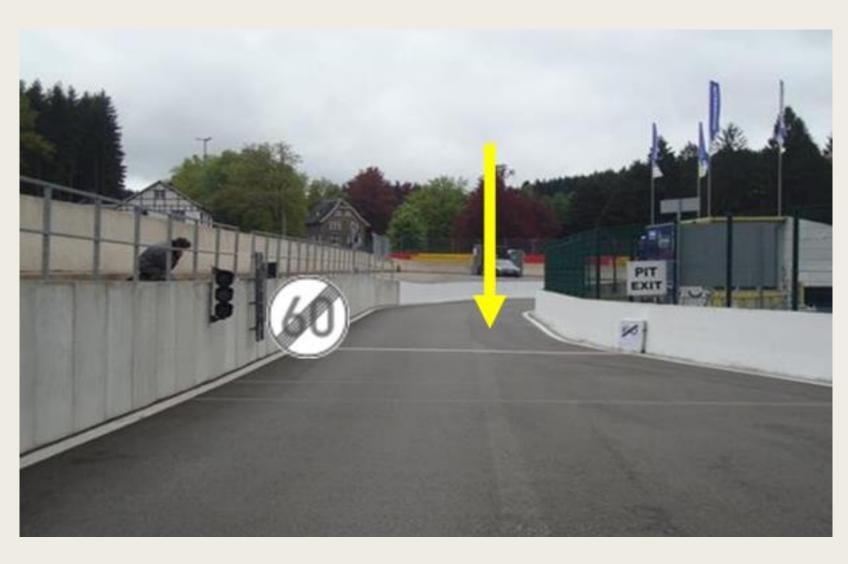

# 2023: AVD HISTORIC RACE CUP DRIVERS' BRIEFING











#### START LINE





#### Pits entry RHS after T18



# Pits exit – speed limit ends





Repeater Blue Flag Marshal @ Pits exit





#### OPENINGS FOR CARS



### **EMERGENCY WINDOWS**



#### **End of the Races**

- 1 deceleration lap
- All cars by T19

- Pit garage F1, others gate after box 42 enter the Pit lane by the

same gate at the start of the session









#### ESCAPE ROAD @ TURNS 5 - 7

#### Pits entry & exit Lines & bollards





#### **Clear the Grid**

### No Trolleys



Racing stuff, staff members by the red gate in F1





#### Clear the grid!





#### **Start line**







## Example of right formation

The cars must hold the starting formation by driving from the beginning over the "starting boxes" on their respective sides (starting corridors).





#### Formation: Red = No Green = Yes





Red Flag Line – Race Suspended

#### Safety-Car Arrow Man