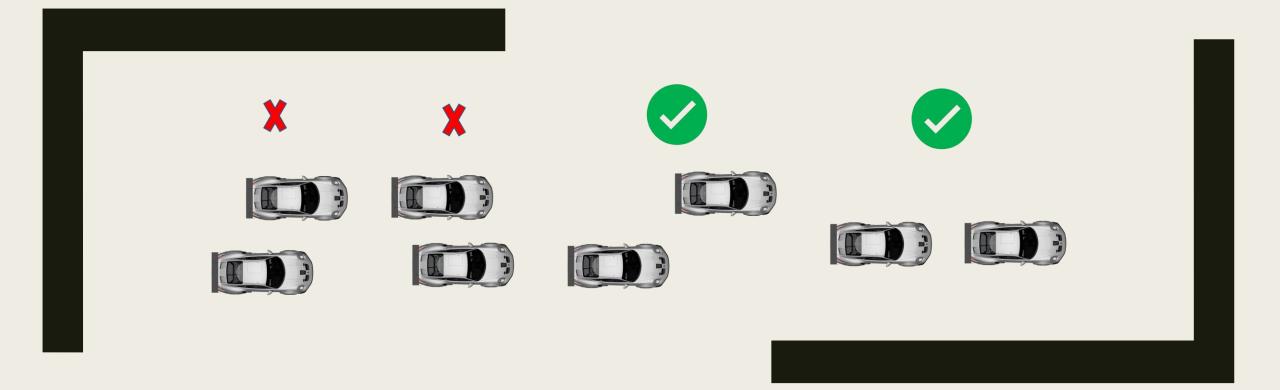

GENCY WINDOWS**



#### **End of the Races**

- 1 deceleration lap
- All cars by T19

- Pit garage F1, others gate after box 42 enter the Pit lane by the

same gate at the start of the session









#### ESCAPE ROAD @ TURNS 5 - 7

#### Pits entry & exit Lines & bollards





#### **Clear the Grid**

### No Trolleys



Racing stuff, staff members by the red gate in F1





#### Clear the grid!





#### **Start line**







## Example of right formation

The cars must hold the starting formation by driving from the beginning over the "starting boxes" on their respective sides (starting corridors).





#### Formation: Red = No Green = Yes





Red Flag Line – Race Suspended

#### Safety-Car Arrow Man







**SAFETY CAR LINE 1** 



#### **SAFETY CAR LINE 2**



# SAFETY-CARLIGHTS OFF



#### RE-START UNDER SAFETY-CAR

#### Yellow Flags – Marshaling Lights System



#### Overtaking



#### Overtaking























#### **OVERTAKING**





**WRONG** 

#### **Signaling Platform**





STOP & GO PENALTY BOX



#### **Appendix L – Track Limits**



#### T5



#### Track access & Track exit

- Track access: T1 + Grid after box 42
- Track exit T19 1 deceleration lap box or grid after box42





#### **Enquiry Form**

| SUDER<br>SPA                                                                     | <u>Super Spa</u><br><u>*2023</u> |
|----------------------------------------------------------------------------------|----------------------------------|
| Race Number                                                                      | SERIES :