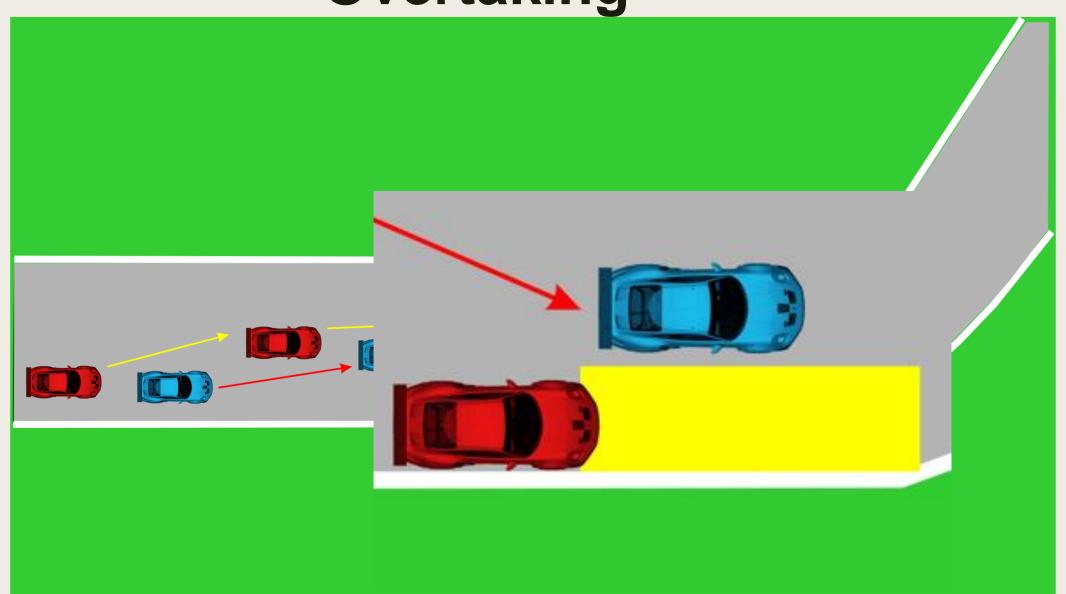

er box 42 enter the Pit lane by the

same gate at the start of the session









#### ESCAPE ROAD @ TURNS 5 - 7

#### Pits entry & exit Lines & bollards





#### **Clear the Grid**

### No Trolleys



Racing stuff, staff members by the red gate in F1





#### Clear the grid!





#### **Start line**







## Example of right formation

The cars must hold the starting formation by driving from the beginning over the "starting boxes" on their respective sides (starting corridors).





#### Formation: Red = No Green = Yes





Red Flag Line – Race Suspended

#### Safety-Car Arrow Man







**SAFETY CAR LINE 1** 



#### **SAFETY CAR LINE 2**



# SAFETY-CARLIGHTS OFF



#### RE-START UNDER SAFETY-CAR

#### Yellow Flags – Marshaling Lights System



#### Overtaking



#### Overtaking























#### **OVERTAKING**





**WRONG** 

#### **Signaling Platform**





STOP & GO PENALTY BOX



#### **Appendix L – Track Limits**



#### T5



#### Track access & Track exit

- Track access: T1 + Grid after box 42
- Track exit T19 1 deceleration lap box or grid after box42





#### **Enquiry Form**

| SUDER<br>SPA                                                                     | <u>Super Spa</u><br><u>*2023</u> |
|----------------------------------------------------------------------------------|----------------------------------|
| Race Number                                                                      | SERIES :                         |
| Name of the driver :                                                             |