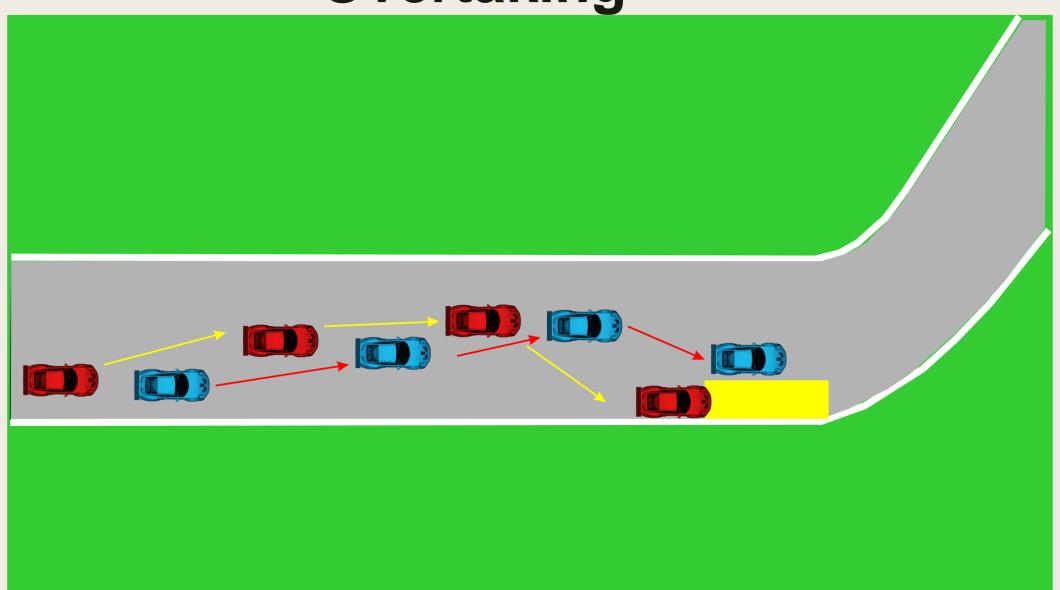

F1, others gate after box 42 enter the Pit lane by the

same gate at the start of the session









#### ESCAPE ROAD @ TURNS 5 - 7

#### Pits entry & exit Lines & bollards





#### **Clear the Grid**

### No Trolleys



Racing stuff, staff members by the red gate in F1





#### Clear the grid!





#### **Start line**







## Example of right formation

The cars must hold the starting formation by driving from the beginning over the "starting boxes" on their respective sides (starting corridors).





#### Formation: Red = No Green = Yes





Red Flag Line – Race Suspended

#### Safety-Car Arrow Man







**SAFETY CAR LINE 1** 



#### **SAFETY CAR LINE 2**



# SAFETY-CARLIGHTS OFF



#### RE-START UNDER SAFETY-CAR

#### Yellow Flags – Marshaling Lights System



#### Overtaking



#### Overtaking























#### **OVERTAKING**





**WRONG** 

#### **Signaling Platform**





STOP & GO PENALTY BOX



#### **Appendix L – Track Limits**



#### T5



#### Track access & Track exit

- Track access: T1 + Grid after box 42
- Track exit T19 1 deceleration lap box or grid after box42





#### **Enquiry Form**

| SUDER<br>SPA                                                                     | <u>Super Spa</u><br><u>*2023</u> |
|----------------------------------------------------------------------------------|----------------------------------|
| Race Number                                                                      | SERIES :                         |
| Name of the driver :                                                             |