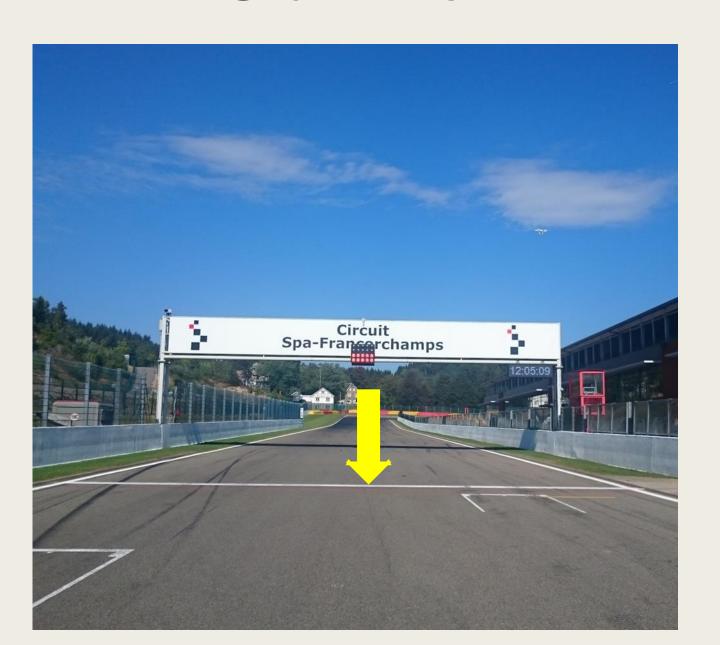

# 2023: AVD HISTORIC RACE CUP DRIVERS' BRIEFING











#### START LINE





#### Pits entry RHS after T18



# Pits exit – speed limit ends





Repeater Blue Flag Marshal @ Pits exit





#### OPENINGS FOR CARS



### **EMERGENCY WINDOWS**



#### **End of the Races**

- 1 deceleration lap
- All cars by T19

- Pit garage F1, others gate after box 42 enter the Pit lane by the

same gate at the start of the session









#### ESCAPE ROAD @ TURNS 5 - 7

#### Pits entry & exit Lines & bollards





#### **Clear the Grid**

### No Trolleys



Racing stuff, staff members by the red gate in F1





#### Clear the grid!





#### **Start line**







## Example of right formation

The cars must hold the starting formation by driving from the beginning over the "starting boxes" on their respective sides (starting corridors).





#### Formation: Red = No Green = Yes





Red Flag Line – Race Suspended

#### Safety-Car Arrow Man







**SAFETY CAR LINE 1** 



#### **SAFETY CAR LINE 2**



# SAFETY-CARLIGHTS OFF



#### RE-START UNDER SAFETY-CAR

#### Yellow Flags – Marshaling Lights System



#### Overtaking



#### Overtaking























#### **OVERTAKING**





**WRONG** 

#### **Signaling Platform**





STOP & GO PENALTY BOX



#### **Appendix L – Track Limits**



#### T5



#### Track access & Track exit

- Track access: T1 + Grid after box 42
- Track exit T19 1 deceleration lap box or grid after box42





####