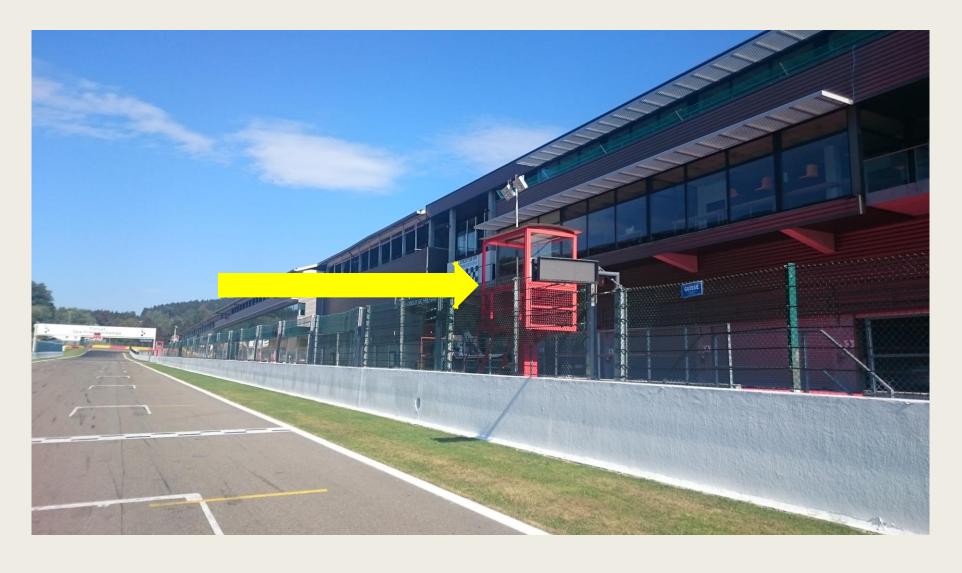

SCAPE ROAD @ TURNS 5 - 7

#### Pits entry & exit Lines & bollards





#### **Clear the Grid**

### No Trolleys



Racing stuff, staff members by the red gate in F1





#### Clear the grid!





#### **Start line**







## Example of right formation

The cars must hold the starting formation by driving from the beginning over the "starting boxes" on their respective sides (starting corridors).





#### Formation: Red = No Green = Yes





Red Flag Line – Race Suspended

#### Safety-Car Arrow Man







**SAFETY CAR LINE 1** 



#### **SAFETY CAR LINE 2**



# SAFETY-CARLIGHTS OFF



#### RE-START UNDER SAFETY-CAR

#### Yellow Flags – Marshaling Lights System



#### Overtaking



#### Overtaking























#### **OVERTAKING**





**WRONG** 

#### **Signaling Platform**





STOP & GO PENALTY BOX



#### **Appendix L – Track Limits**



#### T5



#### Track access & Track exit

- Track access: T1 + Grid after box 42
- Track exit T19 1 deceleration lap box or grid after box42





#### **Enquiry Form**

| SUDER<br>SPA                                                                     | <u>Super Spa</u><br><u>*2023</u> |
|----------------------------------------------------------------------------------|----------------------------------|
| Race Number                                                                      | SERIES :                         |
| Name of the driver :                                                             |                                  |
| Date:  Reception by the clerk of the cour                                        |