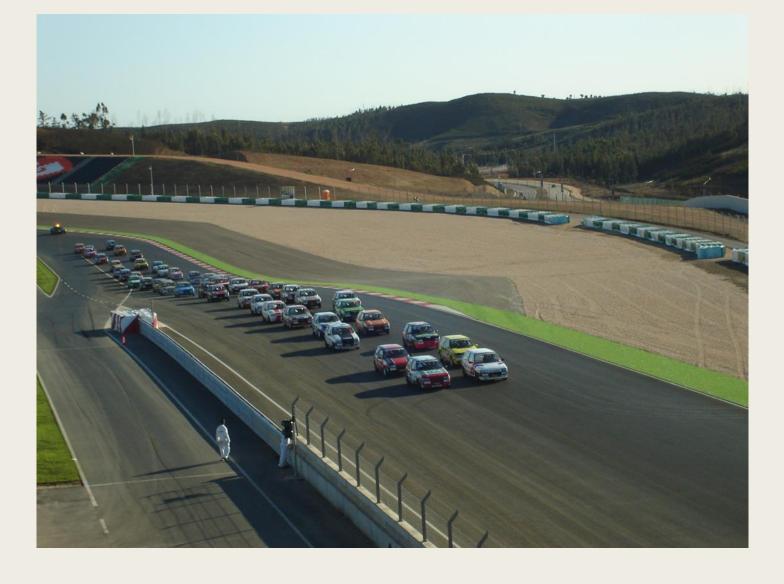

RIEFING











#### START LINE





#### Pits entry RHS after T18



# Pits exit – speed limit ends





Repeater Blue Flag Marshal @ Pits exit





#### OPENINGS FOR CARS



### **EMERGENCY WINDOWS**



#### **End of the Races**

- 1 deceleration lap
- All cars by T19

- Pit garage F1, others gate after box 42 enter the Pit lane by the

same gate at the start of the session









#### ESCAPE ROAD @ TURNS 5 - 7

#### Pits entry & exit Lines & bollards





#### **Clear the Grid**

### No Trolleys



Racing stuff, staff members by the red gate in F1





#### Clear the grid!





#### **Start line**







## Example of right formation

The cars must hold the starting formation by driving from the beginning over the "starting boxes" on their respective sides (starting corridors).





#### Formation: Red = No Green = Yes





Red Flag Line – Race Suspended

#### Safety-Car Arrow Man







**SAFETY CAR LINE 1** 



#### **SAFETY CAR LINE 2**



# SAFETY-CARLIGHTS OFF



#### RE-START UNDER SAFETY-CAR

#### Yellow Flags – Marshaling Lights System



#### Overtaking



#### Overtaking























#### **OVERTAKING**





**WRONG** 

#### **Signaling Platform**





STOP & GO PENALTY BOX



#### **Appendix L – Track Limits**



#### T5



#### Track access & Track exit

- Track access: T1 + Grid after box 42
- Track exit T19 1 deceleration lap box or grid after box42





#### **Enquiry Form**

| SUDER<br>SPA                                                                     | <u>Super Spa</u><br><u>*2023</u> |
|-----------------------------------------------