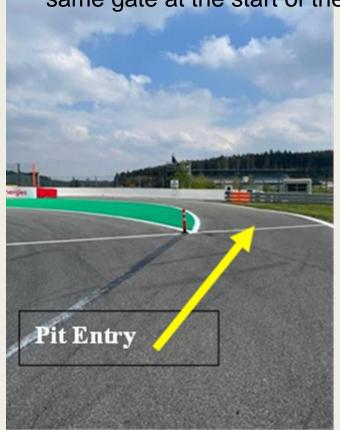

# 2023: AVD HISTORIC RACE CUP DRIVERS' BRIEFING











#### START LINE





#### Pits entry RHS after T18



# Pits exit – speed limit ends





Repeater Blue Flag Marshal @ Pits exit





#### OPENINGS FOR CARS



### **EMERGENCY WINDOWS**



#### **End of the Races**

- 1 deceleration lap
- All cars by T19

- Pit garage F1, others gate after box 42 enter the Pit lane by the

same gate at the start of the session









#### ESCAPE ROAD @ TURNS 5 - 7

#### Pits entry & exit Lines & bollards





#### **Clear the Grid**

### No Trolleys



Racing stuff, staff members by the red gate in F1





#### Clear the grid!





#### **Start line**







## Example of right formation

The cars must hold the starting formation by driving from the beginning over the "starting boxes" on their respective sides (starting corridors).





#### Formation: Red = No Green = Yes





Red Flag Line – Race Suspended

#### Safety-Car Arrow Man







**SAFETY CAR LINE 1** 



#### **SAFETY CAR LINE 2**



# SAFETY-CARLIGHTS OFF



#### RE-START UNDER SAFETY-CAR

#### Yellow Flags – Marshaling Lights System



#### Overtaking



#### Overtaking























#### **OVERTAKING**





**WRONG** 

#### **Signaling