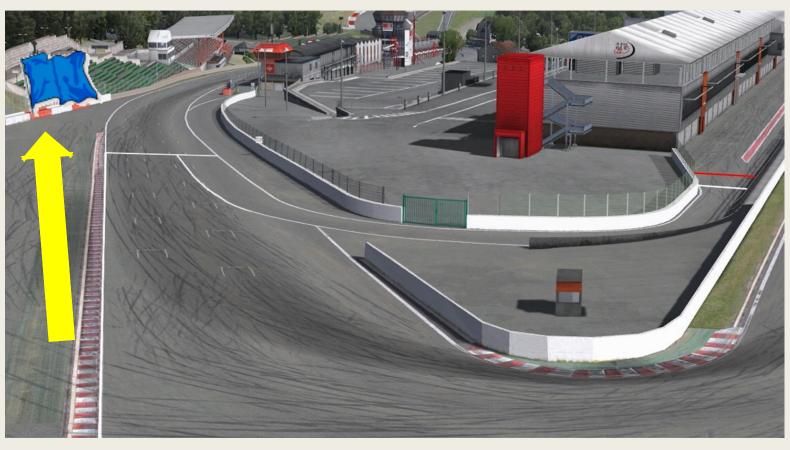

# 2023: AVD HISTORIC RACE CUP DRIVERS' BRIEFING











#### START LINE





#### Pits entry RHS after T18



# Pits exit – speed limit ends





Repeater Blue Flag Marshal @ Pits exit





#### OPENINGS FOR CARS



### **EMERGENCY WINDOWS**



#### **End of the Races**

- 1 deceleration lap
- All cars by T19

- Pit garage F1, others gate after box 42 enter the Pit lane by the

same gate at the start of the session









#### ESCAPE ROAD @ TURNS 5 - 7

#### Pits entry & exit Lines & bollards





#### **Clear the Grid**

### No Trolleys



Racing stuff, staff members by the red gate in F1





#### Clear the grid!





#### **Start line**







## Example of right formation

The cars must hold the starting formation by driving from the beginning over the "starting boxes" on their respective sides (starting corridors).





#### Formation: Red = No Green = Yes





Red Flag Line – Race Suspended

#### Safety-Car Arrow Man







**SAFETY CAR LINE 1** 



#### **SAFETY CA