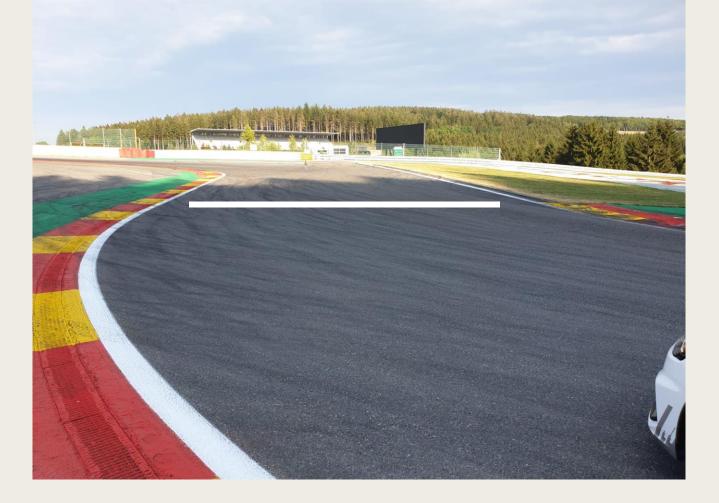

## 2023: PTC RACING CUP DRIVERS' BRIEFING





## CONTROL – FINISH LINE

## START LINE





## Pits entry RHS after T18



## Pits exit – speed limit ends





#### Repeater Blue Flag Marshal @ Pits exit





#### OPENINGS FOR CARS



#### EMERGENCY WINDOWS



## **End of the Races**

- 1 deceleration lap
- All cars by T19
- Pit garage F1, others gate after box 42





# ESCAPE ROAD @ TURNS 5 – 7





## Pits entry & exit Lines & bollards

Pictures Pit exit F1 after T1





#### **Clear the Grid**

# No Trolleys



#### Trolleys, staff members by the gate in F1





## **Clear the grid!**





## **Start line**



## **Grid positioning**



# Circuit Spa-Francorchamps **Start Lights**





#### **Red Flag Line – Race Suspended**

## **Safety-Car Arrow Man**





## **SAFETY CAR LINE 1**



## **SAFETY CAR LINE 2**



SAFETY-CAR LIGHTS OFF

# **RE-START UNDER SAFETY-CAR**



#### Yellow Flags – Marshaling Lights System



## **Overtaking**



## **Overtaking**







WRONG

3

#### **OVERTAKING**

## **Signaling Platform**



#### STOP & GO PENALTY BOX



## **Appendix L – Track Limits**



## T5



## Track access & Track exit

- Track access : T1
- Track exit T19 1 deceleration lap





## **Enquiry Form**



Communication :

| ANSWER : |
|----------|