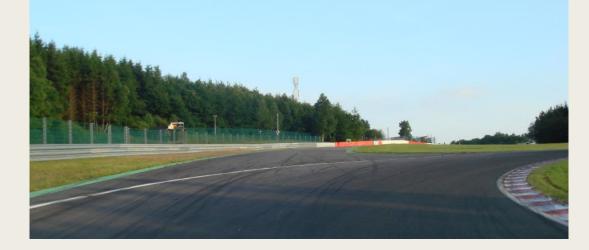

## 2023: PTC RACING CUP DRIVERS' BRIEFING





## CONTROL – FINISH LINE

## START LINE





## Pits entry RHS after T18



## Pits exit – speed limit ends





#### Repeater Blue Flag Marshal @ Pits exit





#### OPENINGS FOR CARS



#### EMERGENCY WINDOWS



## **End of the Races**

- 1 deceleration lap
- All cars by T19
- Pit garage F1, others gate after box 42





# ESCAPE ROAD @ TURNS 5 – 7





## Pits entry & exit Lines & bollards

Pictures Pit exit F1 after T1





#### **Clear the Grid**

# No Trolleys



#### Trolleys, staff members by the gate in F1





## **Clear the grid!**





## **Start line**



## **Grid positioning**



# Circuit Spa-Francorchamps **Start Lights**





#### **Red Flag Line – Race Suspended**

## **Safety-Car Arrow Man**





## **SAFETY CAR LINE 1**



## **SAFETY CAR LINE 2**



SAFETY-CAR LIGHTS OFF

# **RE-START UNDER SAFETY-CAR**



#### Yellow Flags – Marshaling Lights System



## **Overtaking**



## **Overtaking**







WRONG

3

#### **OVERTAKING**

## **Signaling Platform**



#### STOP & GO PENALTY BOX



## **Appendix L – Track Limits**



## T5



## Track access & Track exit

- Track access : T1
- Track exit T19 1 deceleration lap