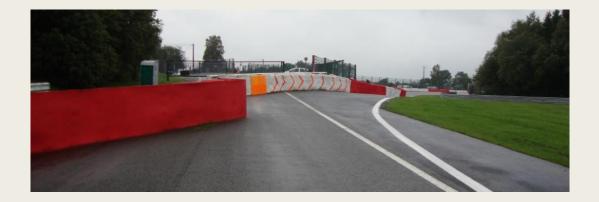

## 2023: PTC RACING CUP DRIVERS' BRIEFING





## CONTROL – FINISH LINE

## START LINE





## Pits entry RHS after T18



## Pits exit – speed limit ends





#### Repeater Blue Flag Marshal @ Pits exit





#### OPENINGS FOR CARS



#### EMERGENCY WINDOWS



## **End of the Races**

- 1 deceleration lap
- All cars by T19
- Pit garage F1, others gate after box 42





# ESCAPE ROAD @ TURNS 5 – 7





## Pits entry & exit Lines & bollards

Pictures Pit exit F1 after T1





#### **Clear the Grid**

# No Trolleys



#### Trolleys, staff members by the gate in F1





## **Clear the grid!**





## **Start line**



## **Grid positioning**



# Circuit Spa-Francorchamps **Start Lights**





#### **Red Flag Line – Race Suspended**

## **Safety-Car Arrow Man**





## **SAFETY CAR LINE 1**



## **SAFETY CAR LINE 2**



SAFETY-CAR LIGHTS OFF

# **RE-START UNDER SAFETY-CAR**



#### Yellow Flags – Marshaling Lights System



## **Overtaking**



## **Overtaking**







WRONG

3

#### **OVERTAKING**

## **Signaling Platform**



#### STOP & GO PENALTY BOX



## **Appendix L – Track Limits**



## T5



## Track access & Track exit

- Track access : T1
- Track exit T19 1 deceleration lap