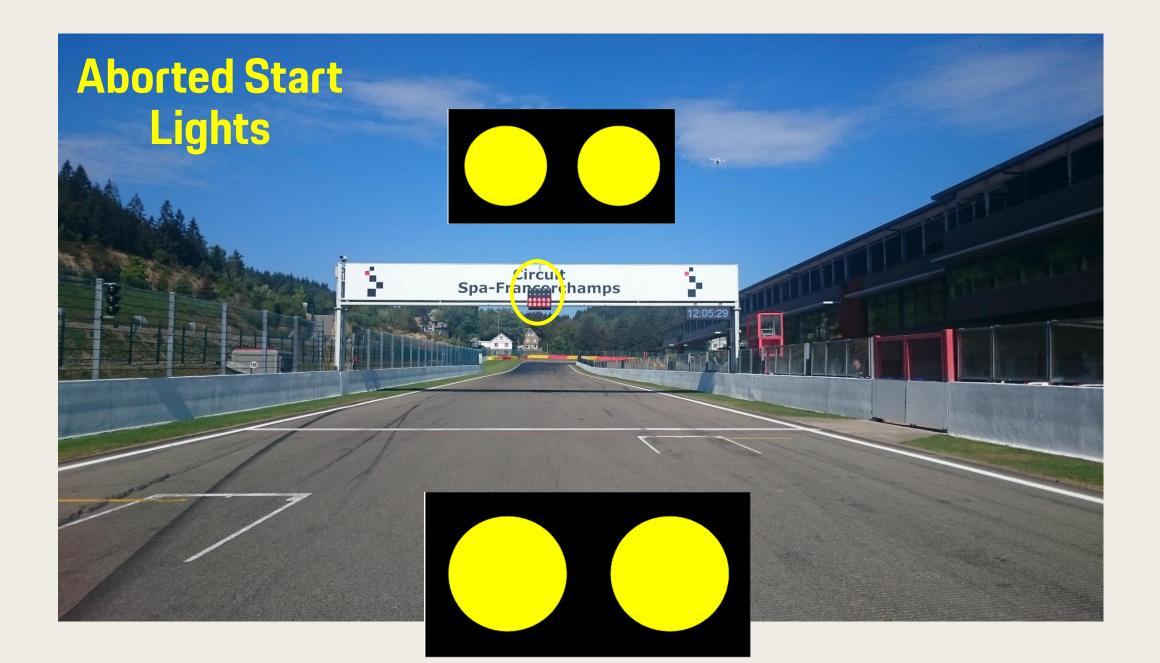

## 2023: PTC RACING CUP DRIVERS' BRIEFING





## CONTROL – FINISH LINE

## START LINE





## Pits entry RHS after T18



## Pits exit – speed limit ends





#### Repeater Blue Flag Marshal @ Pits exit





#### OPENINGS FOR CARS



#### EMERGENCY WINDOWS



## **End of the Races**

- 1 deceleration lap
- All cars by T19
- Pit garage F1, others gate after box 42





# ESCAPE ROAD @ TURNS 5 – 7





## Pits entry & exit Lines & bollards

Pictures Pit exit F1 after T1





#### **Clear the Grid**

# No Trolleys



#### Trolleys, staff members by the gate in F1





## **Clear the grid!**





## **Start line**



## **Grid positioning**



# Circuit Spa-Francorchamps **Start Lights**





#### **Red Flag Line – Race Suspended**

## **Safety-Car Arrow Man**





## **SAFETY CAR LINE 1**



## **SAFETY CAR LINE 2**



SAFETY-CAR LIGHTS OFF

# **RE-START UNDER SAFETY-CAR**



#### Yellow Flags – Marshaling Lights System



## **Overtaking**



## **Overtaking**







WRONG

3

#### **OVERTAKING**

## **Signaling Platform**



#### STOP & GO PENALTY BOX



## **Appendix L – Track Limits**



## T5



## Track access & Track exit

- Track access : T1
- Track exit T19 1 deceleration lap





## **Enquiry Form**



Communication :

| ANSWER : |
|----------|