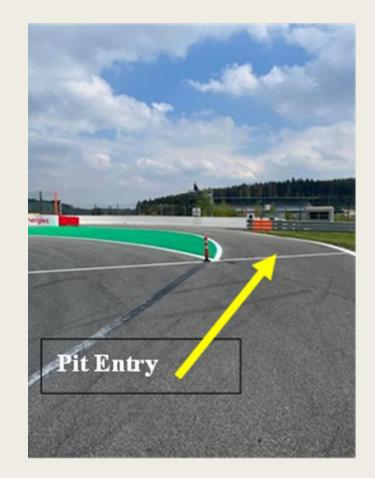

## 2023: PTC RACING CUP DRIVERS' BRIEFING





## CONTROL – FINISH LINE

## START LINE





## Pits entry RHS after T18



## Pits exit – speed limit ends





#### Repeater Blue Flag Marshal @ Pits exit





#### OPENINGS FOR CARS



#### EMERGENCY WINDOWS



## **End of the Races**

- 1 deceleration lap
- All cars by T19
- Pit garage F1, others gate after box 42





# ESCAPE ROAD @ TURNS 5 – 7





## Pits entry & exit Lines & bollards

Pictures Pit exit F1 after T1





#### **Clear the Grid**

# No Trolleys



#### Trolleys, staff members by the gate in F1





## **Clear the grid!**





## **Start line**



## **Grid positioning**



# Circuit Spa-Francorchamps **Start Lights**





#### **Red Flag Line – Race Suspended**

## **Safety-Car Arrow Man**





## **SAFETY CAR LINE 1**



## **SAFETY CAR LINE 2**



SAFETY-CAR LIGHTS OFF

# **RE-START UNDER SAFETY-CAR**



#### Yellow Flags – Marshaling Lights System



## **Overtaking**



## **Overtaking**







WRONG

3

#### **OVERTAKING**

## **Signaling Platform**



#### STOP & GO PENALTY BOX



## **Appendix L – Track Limits**



## T5



## Track access & Track exit

- Track access : T1
- Track exit T19 1 deceleration lap





## **Enquiry Form**



Communication :

| ANSWER : |
|----------|