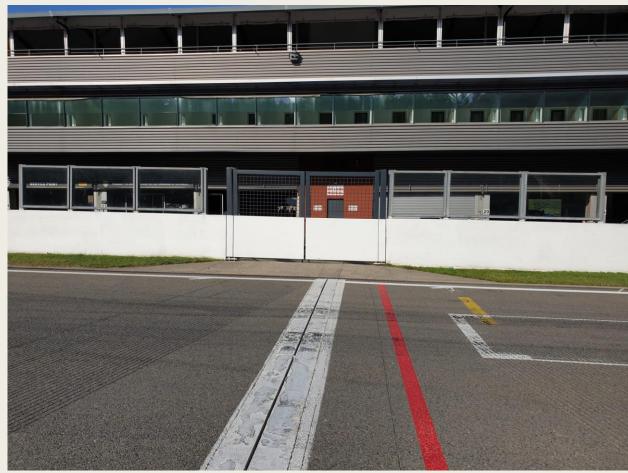

## 2023: PTC RACING CUP DRIVERS' BRIEFING





## CONTROL – FINISH LINE

## START LINE





## Pits entry RHS after T18



## Pits exit – speed limit ends





#### Repeater Blue Flag Marshal @ Pits exit





#### OPENINGS FOR CARS



#### EMERGENCY WINDOWS



## **End of the Races**

- 1 deceleration lap
- All cars by T19
- Pit garage F1, others gate after box 42





# ESCAPE ROAD @ TURNS 5 – 7





## Pits entry & exit Lines & bollards

Pictures Pit exit F1 after T1





#### **Clear the Grid**

# No Trolleys



#### Trolleys, staff members by the gate in F1





## **Clear the grid!**





## **Start line**



## **Grid positioning**



# Circuit Spa-Francorchamps **Start Lights**





#### **Red Flag Line – Race Suspended**

## **Safety-Car Arrow Man**





## **SAFETY CAR LINE 1**



## **SAFETY CAR LINE 2**



SAFETY-CAR LIGHTS OFF

# **RE-START UNDER SAFETY-CAR**



#### Yellow Flags – Marshaling Lights System



## **Overtaking**



## **Overtaking**







WRONG

3

#### **OVERTAKING**

## **Signaling Platform**



#### STOP & GO PENALTY BOX



## **Appendix L – Track Limits**



## T5



## Track access & Track exit

- Track access : T1
- Track exit T19 1 deceleration lap





## **Enquiry Form**



Communication :

| ANSWER : |
|----------|