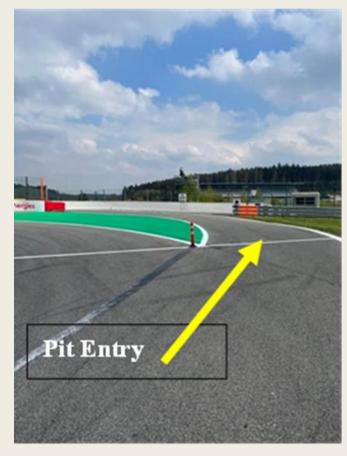

## 2023: PTC RACING CUP DRIVERS' BRIEFING





## CONTROL – FINISH LINE

## START LINE





## Pits entry RHS after T18



## Pits exit – speed limit ends





#### Repeater Blue Flag Marshal @ Pits exit





#### OPENINGS FOR CARS



#### EMERGENCY WINDOWS



## **End of the Races**

- 1 deceleration lap
- All cars by T19
- Pit garage F1, others gate after box 42





# ESCAPE ROAD @ TURNS 5 – 7





## Pits entry & exit Lines & bollards

Pictures Pit exit F1 after T1





#### **Clear the Grid**

# No Trolleys



#### Trolleys, staff members by the gate in F1





## **Clear the grid!**





## **Start line**



## **Grid positioning**



# Circuit Spa-Francorchamps **Start Lights**





#### **Red Flag Line – Race Suspended**

## **Safety-Car Arrow Man**





## **SAFETY CAR LINE 1**



## **SAFETY CAR LINE 2**



SAFETY-CAR LIGHTS OFF

# **RE-START UNDER SAFETY-CAR**



#### Yellow Flags – Marshaling Lights System



## **Overtaking**



## **Overtaking**







WRONG

3

#### **OVERTAKING**

## **Signaling Platform**



#### STOP & GO PENALTY BOX



## **Appendix L – Track Limits**



## T5



## Track access & Track exit

- Track access : T1
-