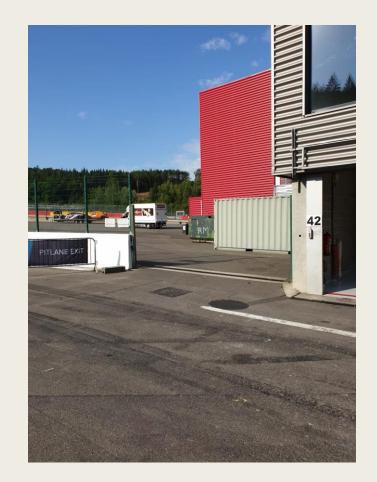

## **End of the Races**

- 1 deceleration lap
- All cars by T19
- Pit garage F1, others gate after box 42