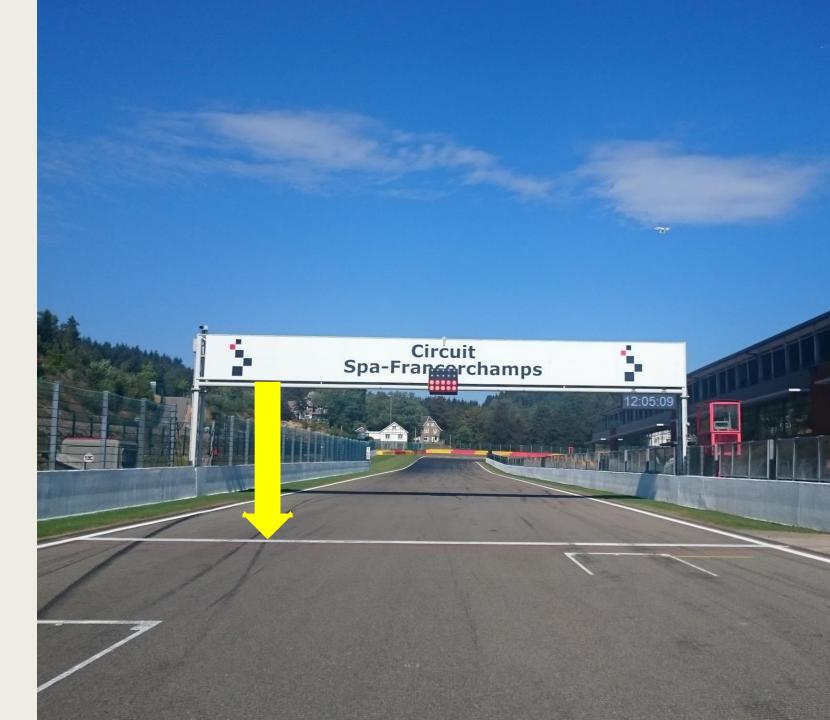

## 2023: PTC RACING CUP DRIVERS' BRIEFING





## CONTROL – FINISH LINE

## START LINE





## Pits entry RHS after T18



## Pits exit – speed limit ends





#### Repeater Blue Flag Marshal @ Pits exit





#### OPENINGS FOR CARS



#### EMERGENCY WINDOWS



## **End of the Races**

- 1 deceleration lap
- All cars by T19
- Pit garage F1, others gate after box 42





# ESCAPE ROAD @ TURNS 5 – 7





## Pits entry & exit Lines & bollards

Pictures Pit exit F1 after T1





#### **Clear the Grid**

# No Trolleys



#### Trolleys, staff members by the gate in F1





## **Clear the grid!**





## **Start line**



## **Grid positioning**



# Circuit Spa-Francorchamps **Start Lights**





#### **Red Flag Line – Race Suspended**

## **Safety-Car Arrow Man**





## **SAFETY CAR LINE 1**



## **SAFETY CAR LINE 2**



SAFETY-CAR LIGHTS OFF

# **RE-START UNDER SAFETY-CAR**



#