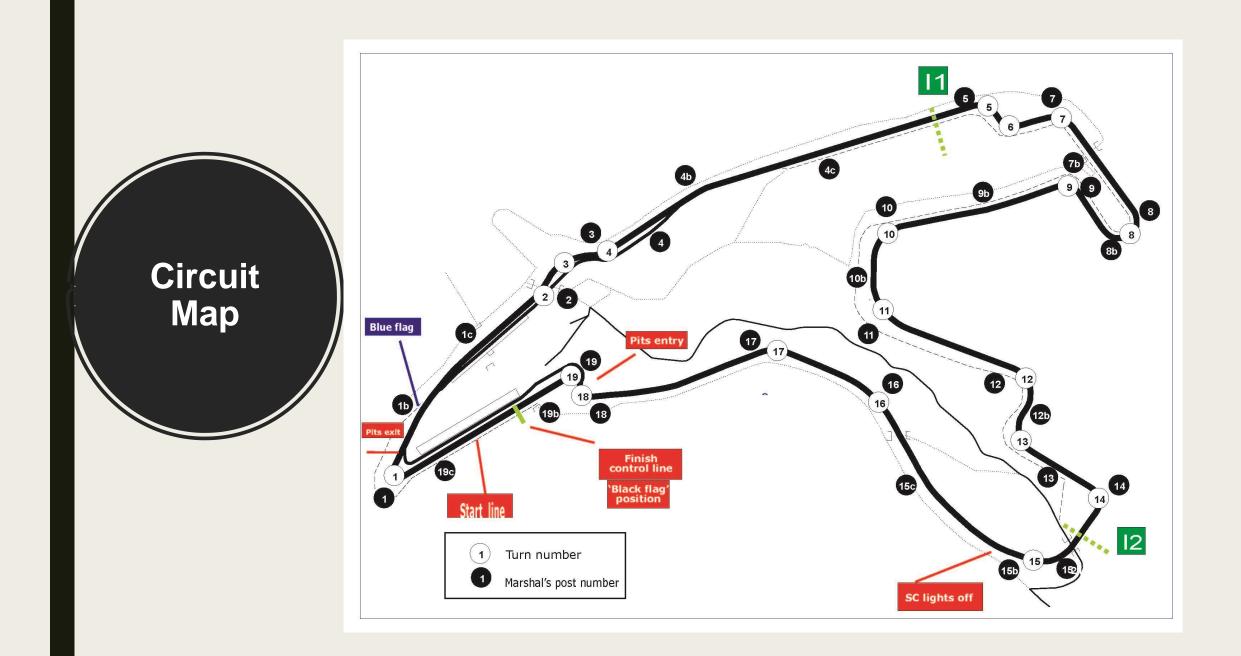

## 2023: PTC RACING CUP DRIVERS' BRIEFING





## CONTROL – FINISH LINE

## START LINE





## Pits entry RHS after T18



## Pits exit – speed limit ends





#### Repeater Blue Flag Marshal @ Pits exit





#### OPENINGS FOR CARS



#### EMERGENCY WINDOWS



## **End of the Races**

- 1 deceleration lap
- All cars by T19
- Pit garage F1, others gate after box 42





# ESCAPE ROAD @ TURNS 5 – 7





## Pits entry & exit Lines & bollards

Pictures Pit exit F1 after T1





#### **Clear the Grid**

# No Trolleys



#### Trolleys, staff members by the gate in F1





## **Clear the grid!**





## **Start line**



## **Grid positioning**



# Circuit Spa-Francorchamps **Start Lights**





#### **Red Flag Line – Race Suspended**

## **Safety-Car Arrow Man**





## **SAFETY CAR LINE 1**



## **SAFETY CAR LINE 2**



SAFETY-CAR LIG