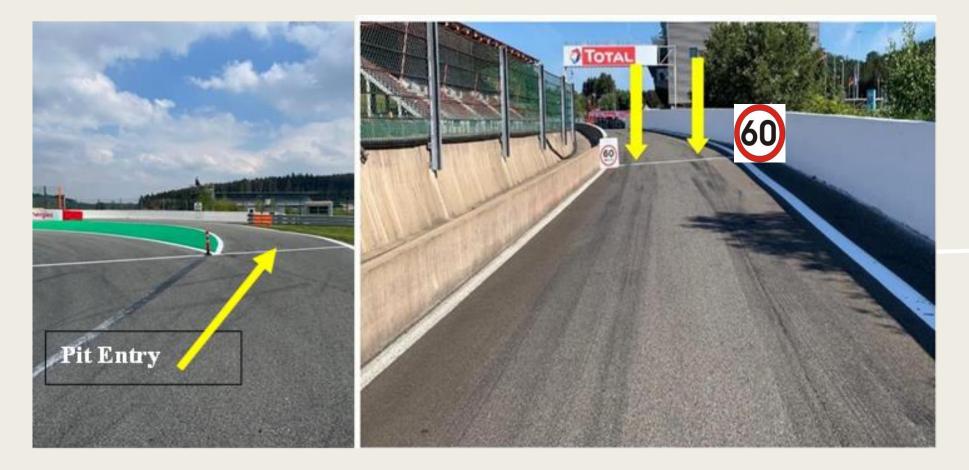

## 2023: PTC RACING CUP DRIVERS' BRIEFING





## CONTROL – FINISH LINE

## START LINE





## Pits entry RHS after T18



## Pits exit – speed limit ends





#### Repeater Blue Flag Marshal @ Pits exit





#### OPENINGS FOR CARS



#### EMERGENCY WINDOWS



## **End of the Races**

- 1 deceleration lap
- All cars by T19
- Pit garage F1, others gate after box 42





# ESCAPE ROAD @ TURNS 5 – 7





## Pits entry & exit Lines & bollards

Pictures Pit exit F1 after T1





#### **Clear the Grid**

# No Trolleys



#### Trolleys, staff members by the gate in F1





## **Clear the grid!**





## **Start line**



## **Grid positioning**



# Circuit Spa-Francorchamps **Start Lights**





#### **Red Flag Line – Race Suspended**

## **Safety-Car Arrow Man**





## **SAFETY CAR LINE 1**



## **SAFETY CAR LINE 2**



SAFETY-CAR LIGHTS OFF

# **RE-START UNDER SAFETY-CAR**



###