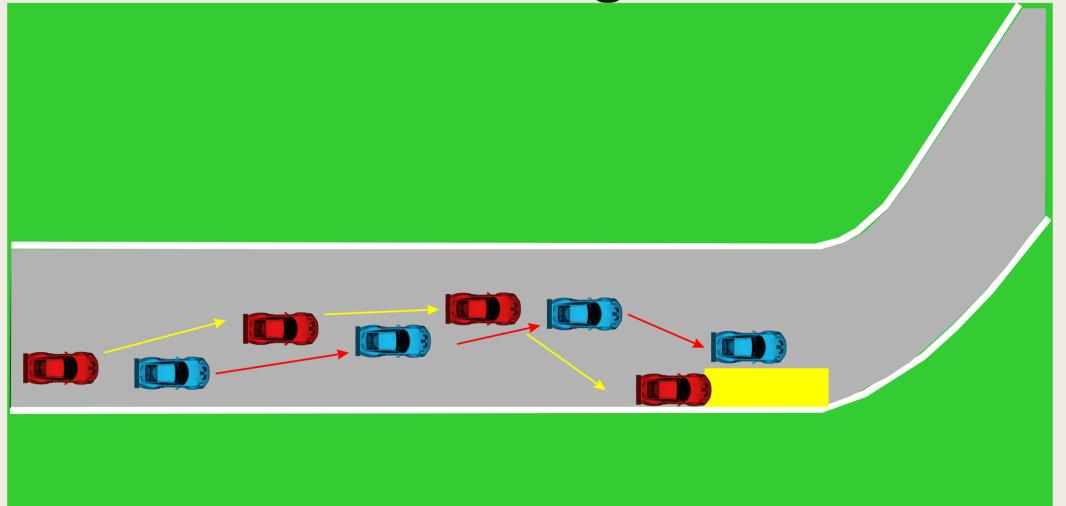

#### Repeater Blue Flag Marshal @ Pits exit





#### OPENINGS FOR CARS



#### EMERGENCY WINDOWS



## **End of the Races**

- 1 deceleration lap
- All cars by T19
- Pit garage F1, others gate after box 42





# ESCAPE ROAD @ TURNS 5 – 7





## Pits entry & exit Lines & bollards

Pictures Pit exit F1 after T1





#### **Clear the Grid**

# No Trolleys



#### Trolleys, staff members by the gate in F1





## **Clear the grid!**





## **Start line**



## **Grid positioning**



# Circuit Spa-Francorchamps **Start Lights**





#### **Red Flag Line – Race Suspended**

## **Safety-Car Arrow Man**





## **SAFETY CAR LINE 1**



## **SAFETY CAR LINE 2**



SAFETY-CAR LIGHTS OFF

# **RE-START UNDER SAFETY-CAR**



#### Yellow Flags – Marshaling Lights System



## **Overtaking**



## **Overtaking**







WRONG

3

#### **OVERTAKING**

## **Signaling Platform**



#### STOP & GO PENALTY BOX



## **Appendix L – Track Limits**



## T5



## Track access & Track exit

- Track access : T1
- Track exit T19 1 deceleration lap





## **Enquiry Form**



Communication :

| ANSWER : |
|----------|