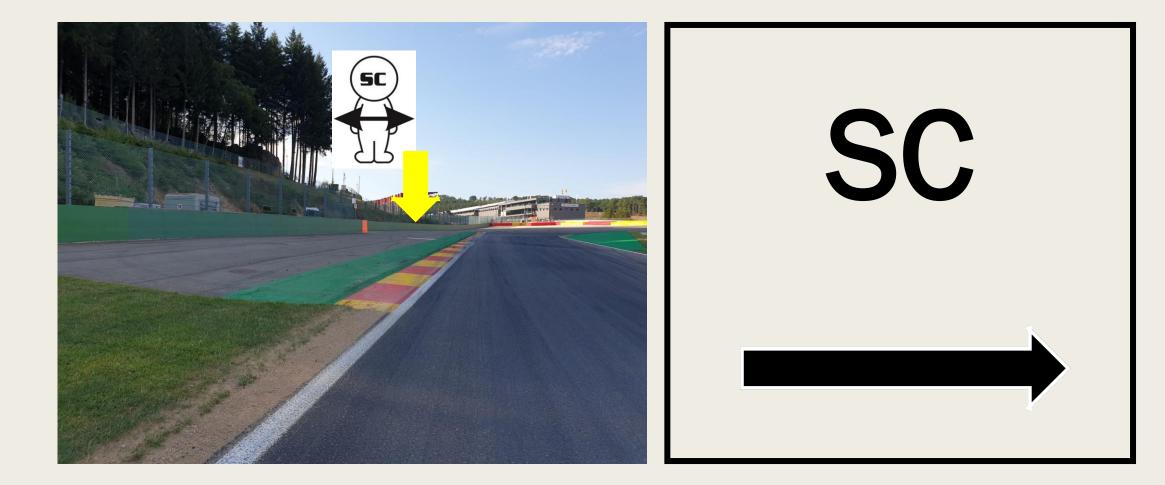

## 2023: PTC RACING CUP DRIVERS' BRIEFING





## CONTROL – FINISH LINE

## START LINE





## Pits entry RHS after T18



## Pits exit – speed limit ends





#### Repeater Blue Flag Marshal @ Pits exit





#### OPENINGS FOR CARS



#### EMERGENCY WINDOWS



## **End of the Races**

- 1 deceleration lap
- All cars by T19
- Pit garage F1, others gate after box 42





# ESCAPE ROAD @ TURNS 5 – 7





## Pits entry & exit Lines & bollards

Pictures Pit exit F1 after T1





#### **Clear the Grid**

# No Trolleys



#### Trolleys, staff members by the gate in F1





## **Clear the grid!**





## **Start line**



## **Grid positioning**



# Circuit Spa-Francorchamps **Start Lights**





#### **Red Flag Line – Race Suspended**

## **Safety-Car Arrow Man**





## **SAFETY CAR LINE 1**



## **SAFETY CAR LINE 2**



SAFETY-CAR LIGHTS OFF

# **RE-START UNDER SAFETY-CAR**



#### Yellow Flags – Marshaling Lights System



## **Overtaking**



## **Overtaking**







WRONG

3

#### **OVERTAKING**

## **Signaling Platform**



#### STOP & GO PENALTY BOX



## **Appendix L – Track Limits**



## T5



## Track access & Track exit

- Track access : T1
- Track exit T19 1 deceleration lap





## **Enquiry Form**



Communication :

| ANSWER : |
|----------|