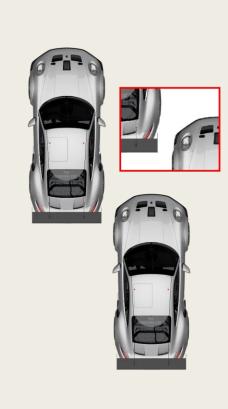

Flag Marshal @ Pits exit





#### OPENINGS FOR CARS



#### EMERGENCY WINDOWS



## **End of the Races**

- 1 deceleration lap
- All cars by T19
- Pit garage F1, others gate after box 42





# ESCAPE ROAD @ TURNS 5 – 7





## Pits entry & exit Lines & bollards

Pictures Pit exit F1 after T1





#### **Clear the Grid**

# No Trolleys



#### Trolleys, staff members by the gate in F1





## **Clear the grid!**





## **Start line**



## **Grid positioning**



# Circuit Spa-Francorchamps **Start Lights**





#### **Red Flag Line – Race Suspended**

## **Safety-Car Arrow Man**





## **SAFETY CAR LINE 1**



## **SAFETY CAR LINE 2**



SAFETY-CAR LIGHTS OFF

# **RE-START UNDER SAFETY-CAR**



#### Yellow Flags – Marshaling Lights System



## **Overtaking**



## **Overtaking**







WRONG

3

#### **OVERTAKING**

## **Signaling Platform**



#### STOP & GO PENALTY BOX



## **Appendix L – Track Limits**



## T5



## Track access & Track exit

- Track access : T1
- Track exit T19 1 deceleration lap





## **Enquiry Form**



Communication :

| ANSWER : |
|----------|