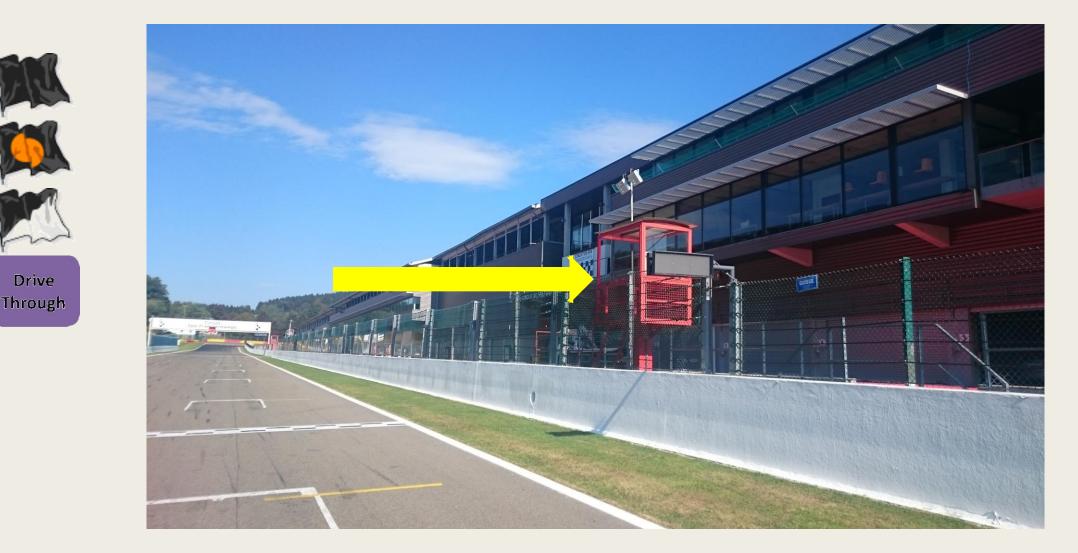

EMERGENCY WINDOWS



## **End of the Races**

- 1 deceleration lap
- All cars by T19
- Pit garage F1, others gate after box 42





# ESCAPE ROAD @ TURNS 5 – 7





## Pits entry & exit Lines & bollards

Pictures Pit exit F1 after T1





#### **Clear the Grid**

# No Trolleys



#### Trolleys, staff members by the gate in F1





## **Clear the grid!**





## **Start line**



## **Grid positioning**



# Circuit Spa-Francorchamps **Start Lights**





#### **Red Flag Line – Race Suspended**

## **Safety-Car Arrow Man**





## **SAFETY CAR LINE 1**



## **SAFETY CAR LINE 2**



SAFETY-CAR LIGHTS OFF

# **RE-START UNDER SAFETY-CAR**



#### Yellow Flags – Marshaling Lights System



## **Overtaking**



## **Overtaking**







WRONG

3

#### **OVERTAKING**

## **Signaling Platform**



#### STOP & GO PENALTY BOX



## **Appendix L – Track Limits**



## T5



## Track access & Track exit

- Track access : T1
- Track exit T19 1 deceleration lap





## **Enquiry Form**



Communication :

| ANSWER : |
|----------|