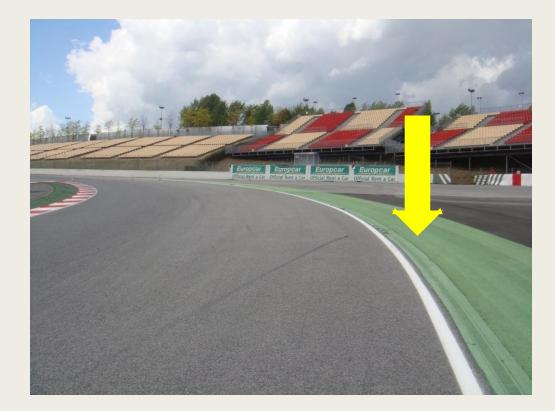

p
- All cars by T19
- Pit garage F1, others gate after box 42





# ESCAPE ROAD @ TURNS 5 – 7





## Pits entry & exit Lines & bollards

Pictures Pit exit F1 after T1





#### **Clear the Grid**

# No Trolleys



#### Trolleys, staff members by the gate in F1





## **Clear the grid!**





## **Start line**



## **Grid positioning**



# Circuit Spa-Francorchamps **Start Lights**





#### **Red Flag Line – Race Suspended**

## **Safety-Car Arrow Man**





## **SAFETY CAR LINE 1**



## **SAFETY CAR LINE 2**



SAFETY-CAR LIGHTS OFF

# **RE-START UNDER SAFETY-CAR**



#### Yellow Flags – Marshaling Lights System



## **Overtaking**



## **Overtaking**







WRONG

3

#### **OVERTAKING**

## **Signaling Platform**



#### STOP & GO PENALTY BOX



## **Appendix L – Track Limits**



## T5



## Track access & Track exit

- Track access : T1
- Track exit T19 1 deceleration lap





## **Enquiry Form**



Communication :

| ANSWER : |
|----------|