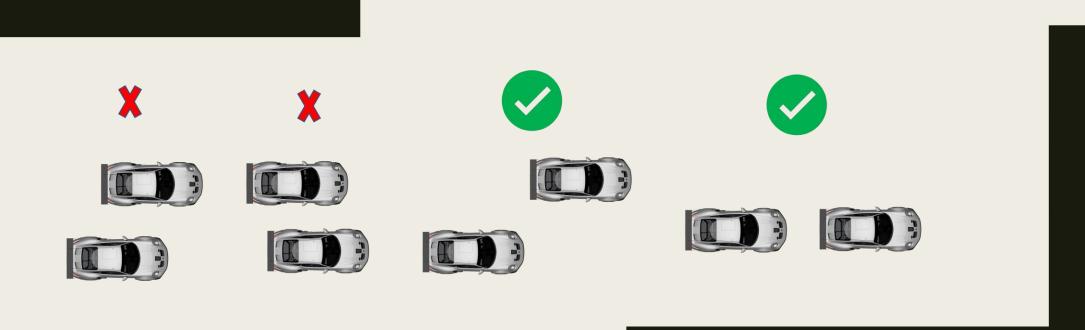

E





## Pits entry RHS after T18



## Pits exit – speed limit ends





#### Repeater Blue Flag Marshal @ Pits exit





#### OPENINGS FOR CARS



#### EMERGENCY WINDOWS



## **End of the Races**

- 1 deceleration lap
- All cars by T19
- Pit garage F1, others gate after box 42





# ESCAPE ROAD @ TURNS 5 – 7





## Pits entry & exit Lines & bollards

Pictures Pit exit F1 after T1





#### **Clear the Grid**

# No Trolleys



#### Trolleys, staff members by the gate in F1





## **Clear the grid!**





## **Start line**



## **Grid positioning**



# Circuit Spa-Francorchamps **Start Lights**





#### **Red Flag Line – Race Suspended**

## **Safety-Car Arrow Man**





## **SAFETY CAR LINE 1**



## **SAFETY CAR LINE 2**



SAFETY-CAR LIGHTS OFF

# **RE-START UNDER SAFETY-CAR**



#### Yellow Flags – Marshaling Lights System



## **Overtaking**



## **Overtaking**







WRONG

3

#### **OVERTAKING**

## **Signaling Platform**



#### STOP & GO PENALTY BOX



## **Appendix L – Track Limits**



## T5



## Track access & Track exit

- Track access : T1
- Track exit T19 1 deceleration lap





## **Enquiry Form**



Communication :

| ANSWER : |
|----------|