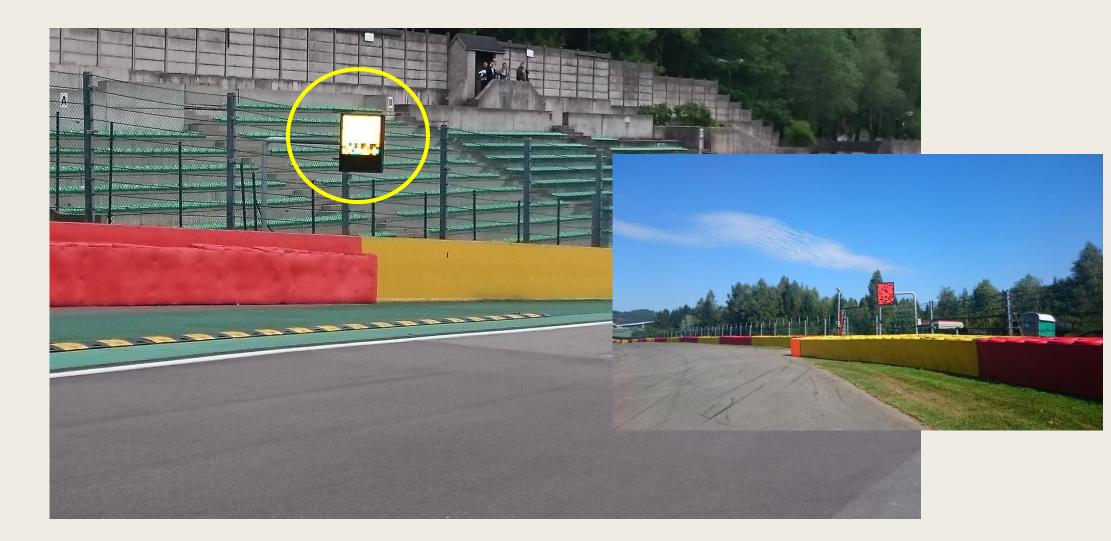

it – speed limit ends





#### Repeater Blue Flag Marshal @ Pits exit





#### OPENINGS FOR CARS



#### EMERGENCY WINDOWS



## **End of the Races**

- 1 deceleration lap
- All cars by T19
- Pit garage F1, others gate after box 42





# ESCAPE ROAD @ TURNS 5 – 7





## Pits entry & exit Lines & bollards

Pictures Pit exit F1 after T1





#### **Clear the Grid**

# No Trolleys



#### Trolleys, staff members by the gate in F1





## **Clear the grid!**





## **Start line**



## **Grid positioning**



# Circuit Spa-Francorchamps **Start Lights**





#### **Red Flag Line – Race Suspended**

## **Safety-Car Arrow Man**





## **SAFETY CAR LINE 1**



## **SAFETY CAR LINE 2**



SAFETY-CAR LIGHTS OFF

# **RE-START UNDER SAFETY-CAR**



#### Yellow Flags – Marshaling Lights System



## **Overtaking**



## **Overtaking**







WRONG

3

#### **OVERTAKING**

## **Signaling Platform**



#### STOP & GO PENALTY BOX



## **Appendix L – Track Limits**



## T5



## Track access & Track exit

- Track access : T1
- Track exit T19 1 deceleration lap





## **Enquiry Form**



Communication :

| ANSWER : |
|----------|