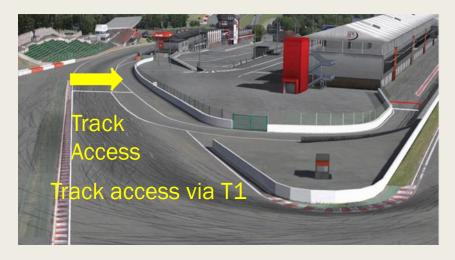

## Track access & Track exit

- Track access : T1
- Track exit T19 1 deceleration lap