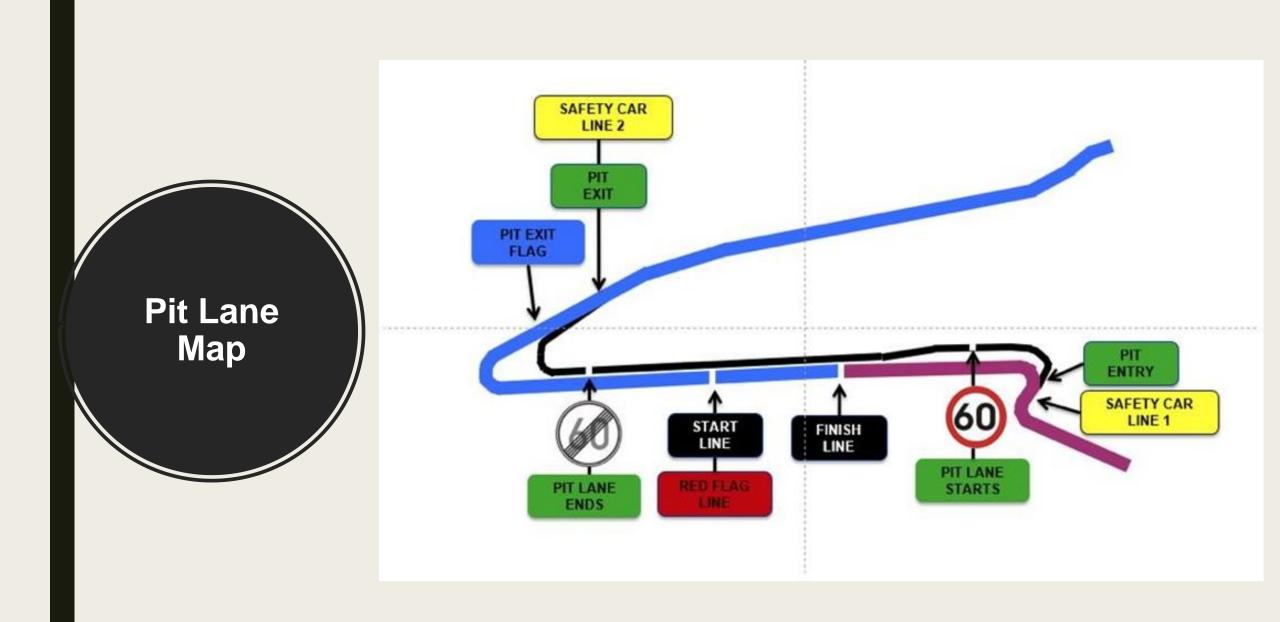

## Pits entry & exit Lines & bollards

Pictures Pit exit F1 after T1

## **SAFETY CAR LINE 1**

## **SAFETY CAR LINE 2**

SAFETY-CAR LIGHTS OFF