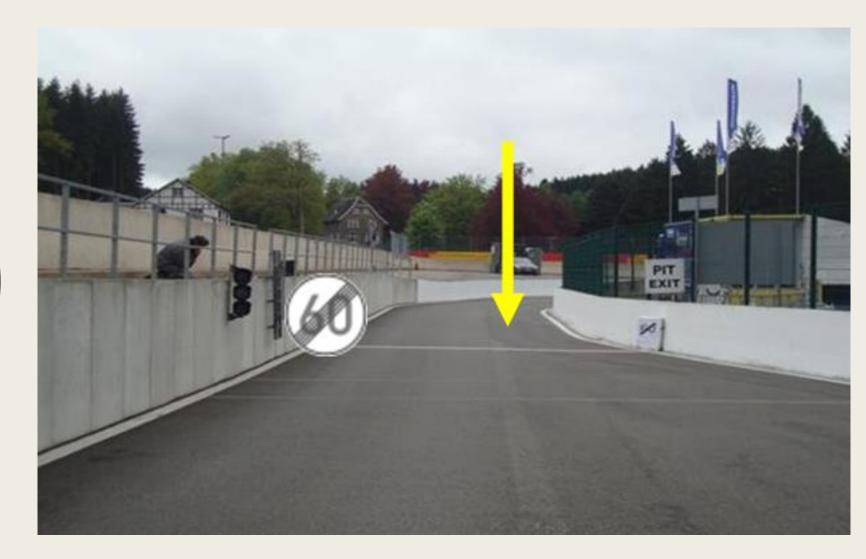

## 2023: PTC RACING CUP DRIVERS' BRIEFING





## CONTROL – FINISH LINE

## START LINE





## Pits entry RHS after T18



## Pits exit – speed limit ends





#### Repeater Blue Flag Marshal @ Pits exit





#### OPENINGS FOR CARS



#### EMERGENCY WINDOWS



## **End of the Races**

- 1 deceleration lap
- All cars by T19
- Pit garage F1, others gate after box 42





# ESCAPE ROAD @ TURNS 5 – 7





## Pits entry & exit Lines & bollards

Pictures Pit exit F1 after T1





#### **Clear the Grid**

# No Trolleys



#### Trolleys, staff members by the gate in F1





## **Clear the grid!**





## **Start line**



## **Grid positioning**



# Circuit Spa-Francorchamps **Start Lights**





#### **Red Flag Line – Race Suspended**

## **Safety-Car Arrow Man**





## **SAFETY CAR LINE 1**



## **SAFETY CAR LINE 2**



SAFETY-CAR LIGHTS OFF

# **RE-START UNDER SAFETY-CAR**



#### Yellow Flags – Marshaling Lights System



## **Overtaking**



##