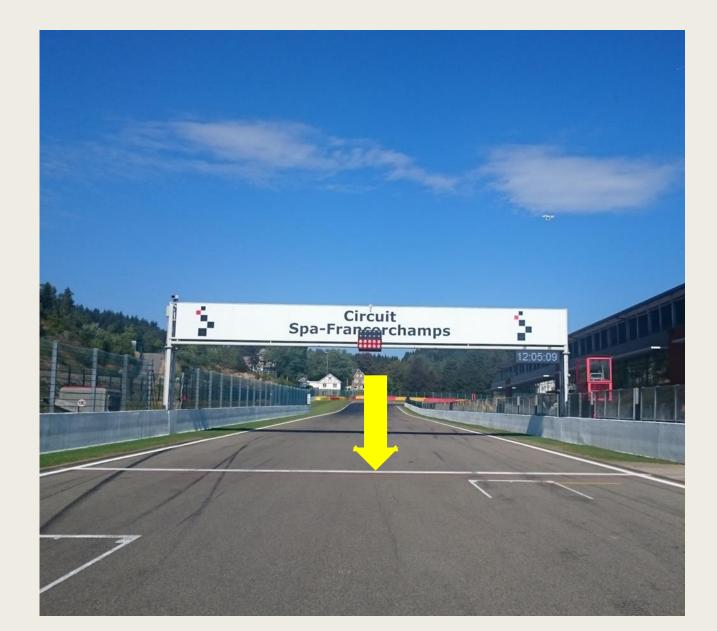

## 2023: PTC RACING CUP DRIVERS' BRIEFING





## CONTROL – FINISH LINE

## START LINE





## Pits entry RHS after T18



## Pits exit – speed limit ends





#### Repeater Blue Flag Marshal @ Pits exit





#### OPENINGS FOR CARS



#### EMERGENCY WINDOWS



## **End of the Races**

- 1 deceleration lap
- All cars by T19
- Pit garage F1, others gate after box 42





# ESCAPE ROAD @ TURNS 5 – 7





## Pits entry & exit Lines & bollards

Pictures Pit exit F1 after T1





#### **Clear the Grid**

# No Trolleys



#### Trolleys, staff members by the gate in F1





## **Clear the grid!**





## **Start line**



## **Grid positioning**



# Circuit Spa-Francorchamps **Start Lights**





#### **Red Flag Line – Race Suspended**

## **Safety-Car Arrow Man**





## **SAFETY CAR LINE 1**



## **SAFETY CAR LINE 2**



SAFETY-CAR LIGHTS OFF

# **RE-START UNDER SAFETY-CAR**



#### Yellow Flags – Marshaling Lights System



## **Overtaking**



## **Overtaking**







WRONG

3

#### **OVERTAKING**

## **Signaling Platform**



#### STOP & GO PENALTY BOX



## **Appendix L – Track Limits**



## T5



## Track access & Track exit

- Track access : T1
- Track exit T19 1 deceleration lap





## **Enquiry Form**



Communication :

| ANSWER : |
|----------|