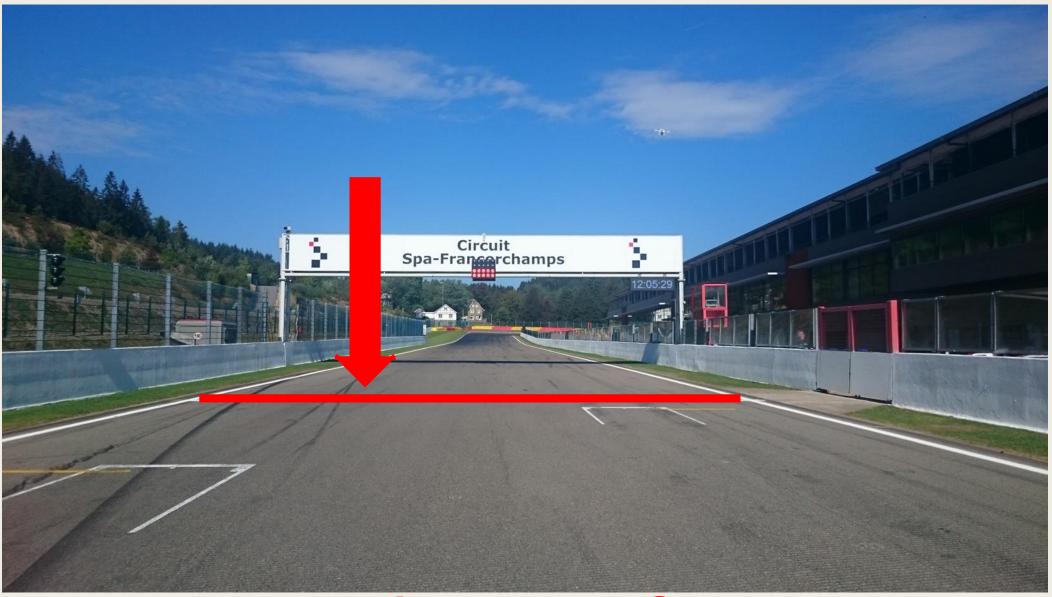

## 2023: PTC RACING CUP DRIVERS' BRIEFING





## CONTROL – FINISH LINE

## START LINE





## Pits entry RHS after T18



## Pits exit – speed limit ends





#### Repeater Blue Flag Marshal @ Pits exit





#### OPENINGS FOR CARS



#### EMERGENCY WINDOWS



## **End of the Races**

- 1 deceleration lap
- All cars by T19
- Pit garage F1, others gate after box 42





# ESCAPE ROAD @ TURNS 5 – 7





## Pits entry & exit Lines & bollards

Pictures Pit exit F1 after T1





#### **Clear the Grid**

# No Trolleys



#### Trolleys, staff members by the gate in F1





## **Clear the grid!**





## **Start line**



## **Grid positioning**



# Circuit Spa-Francorchamps **Start Lights**





#### **Red Flag Line – Race Suspended**

## **Safety-Car Arrow Man**





## **SAFETY CAR LINE 1**



## **SAFETY CAR LINE 2**



SAFETY-CAR LIGHTS OFF

# **RE-START UNDER SAFETY-CAR**



#### Yellow Flags – Marshaling Lights System



## **Overtaking**



## **Overtaking**







WRONG

3

#### **OVERTAKING**

## **Signaling Platform**



#### STOP & GO PENALTY BOX



## **Appendix L – Track Limits**



## T5



## Track access & Track exit

- Track access : T1
- Track exit T19 1 deceleration lap





## **Enquiry Form**



Communication :

| ANSWER : |
|----------|