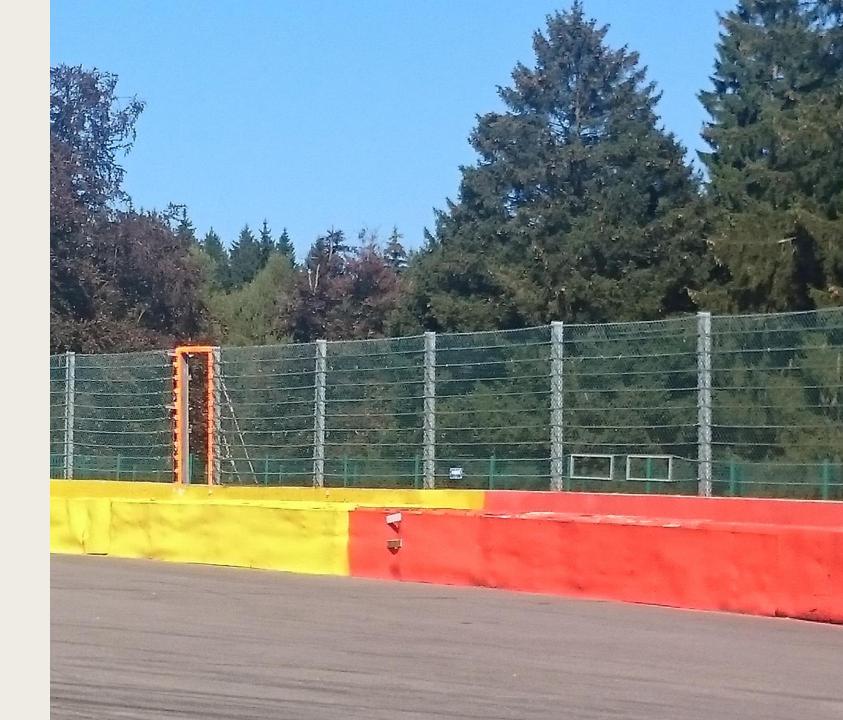

## 2023: PTC RACING CUP DRIVERS' BRIEFING





## CONTROL – FINISH LINE

## START LINE





## Pits entry RHS after T18



## Pits exit – speed limit ends





#### Repeater Blue Flag Marshal @ Pits exit





#### OPENINGS FOR CARS



#### EMERGENCY WINDOWS



## **End of the Races**

- 1 deceleration lap
- All cars by T19
- Pit garage F1, others gate after box 42





# ESCAPE ROAD @ TURNS 5 – 7





## Pits entry & exit Lines & bollards

Pictures Pit exit F1 after T1





#### **Clear the Grid**

# No Trolleys



#### Trolleys, staff members by the gate in F1





## **Clear the grid!**





## **Start line**



## **Grid positioning**



# Circuit Spa-Francorchamps **Start Lights**





#### **Red Flag Line – Race Suspended**

## **Safety-Car Arrow Man**





## **SAFETY CAR LINE 1**



## **SAFETY CAR LINE 2**



SAFETY-CAR LIGHTS OFF

# **RE-START UNDER SAFETY-CAR**



#### Yellow Flags – Marshaling Lights System



## **Overtaking**



## **Overtaking**







WRONG

3

#### **OVERTAKING**

## **Signaling Platform**



#### STOP & GO PEN