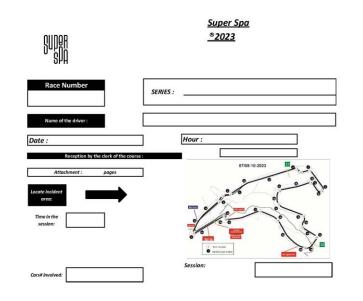

nes & bollards

Pictures Pit exit F1 after T1





#### **Clear the Grid**

# No Trolleys



#### Trolleys, staff members by the gate in F1





## **Clear the grid!**





## **Start line**



## **Grid positioning**



# Circuit Spa-Francorchamps **Start Lights**





#### **Red Flag Line – Race Suspended**

## **Safety-Car Arrow Man**





## **SAFETY CAR LINE 1**



## **SAFETY CAR LINE 2**



SAFETY-CAR LIGHTS OFF

# **RE-START UNDER SAFETY-CAR**



#### Yellow Flags – Marshaling Lights System



## **Overtaking**



## **Overtaking**







WRONG

3

#### **OVERTAKING**

## **Signaling Platform**



#### STOP & GO PENALTY BOX



## **Appendix L – Track Limits**



## T5



## Track access & Track exit

- Track access : T1
- Track exit T19 1 deceleration lap





## **Enquiry Form**



Communication :

| ANSWER : |
|----------|