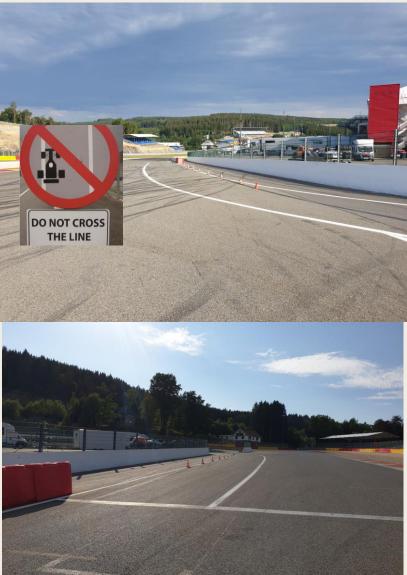

## 2023: PTC RACING CUP DRIVERS' BRIEFING





## CONTROL – FINISH LINE

## START LINE





## Pits entry RHS after T18



## Pits exit – speed limit ends





#### Repeater Blue Flag Marshal @ Pits exit





#### OPENINGS FOR CARS



#### EMERGENCY WINDOWS



## **End of the Races**

- 1 deceleration lap
- All cars by T19
- Pit garage F1, others gate after box 42





# ESCAPE ROAD @ TURNS 5 – 7





## Pits entry & exit Lines & bollards

Pictures Pit exit F1 after T1





#### **Clear the Grid**

# No Trolleys



#### Trolleys, staff members by the gate in F1





## **Clear the grid!**





## **Start line**



## **Grid positioning**



# Circuit Spa-Francorchamps **Start Lights**





#### **Red Flag Line – Race Suspended**

## **Safety-Car Arrow Man**





## **SAFETY CAR LINE 1**



## **SAFETY CAR LINE 2**



SAFETY-CAR LIGHTS OFF

# **RE-START UNDER SAFETY-CAR**



#### Yellow Flags – Marshaling Lights System



## **Overtaking**



## **Overtaking**







WRONG

3

#### **OVERTAKING**

## **Signaling Platform**



#### STOP & GO PENALTY BOX



## **Appendix L – Track Limits**



## T5



## Track access & Track exit

- Track access : T1
- Track exit T19 1 deceleration lap





## **Enquiry Form**



Communication :

| ANSWER : |
|----------|