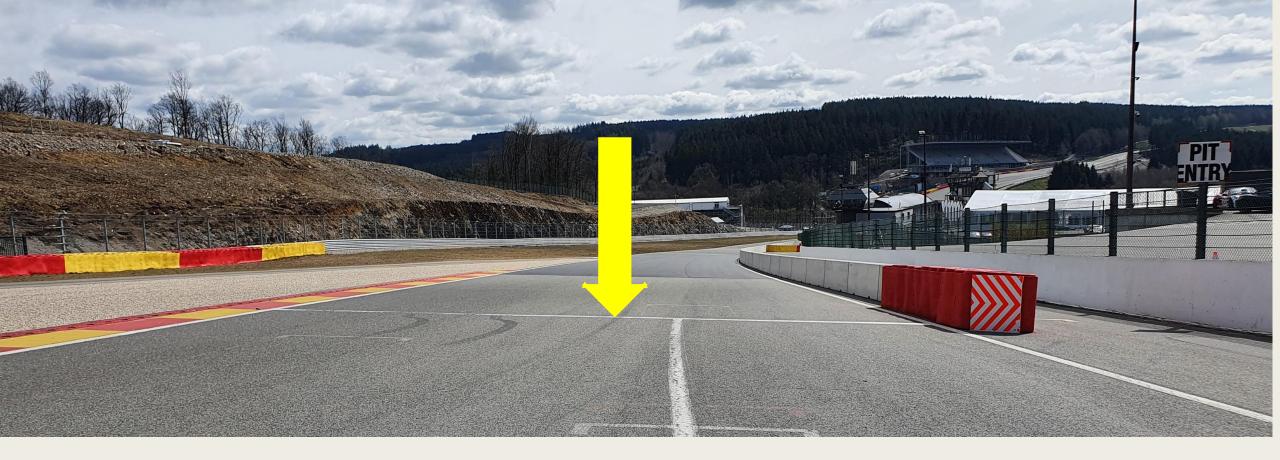

## 2023: PTC RACING CUP DRIVERS' BRIEFING





## CONTROL – FINISH LINE

## START LINE





## Pits entry RHS after T18



## Pits exit – speed limit ends





#### Repeater Blue Flag Marshal @ Pits exit





#### OPENINGS FOR CARS



#### EMERGENCY WINDOWS



## **End of the Races**

- 1 deceleration lap
- All cars by T19
- Pit garage F1, others gate after box 42





# ESCAPE ROAD @ TURNS 5 – 7





## Pits entry & exit Lines & bollards

Pictures Pit exit F1 after T1





#### **Clear the Grid**

# No Trolleys



#### Trolleys, staff members by the gate in F1





## **Clear the grid!**





## **Start line**



## **Grid positioning**



# Circuit Spa-Francorchamps **Start Lights**





#### **Red Flag Line – Race Suspended**

## **Safety-Car Arrow Man**





## **SAFETY CAR LINE 1**



## **SAFETY CAR LINE 2**



SAFETY-CAR LIGHTS OFF

# **RE-START UNDER SAFETY-CAR**



#### Yellow Flags – Marshaling Lights System



## **Overtaking**



## **Overtaking**







WRONG

3

#### **OVERTAKING**

## **Signaling Platform**



#### STOP & GO PENALTY BOX



## **Appendix L – Track Limits**



## T5



## Track access & Track exit

- Track access : T1
- Track exit T19 1 deceleration lap





## **Enquiry Form**



Communication :

| ANSWER : |
|----------|