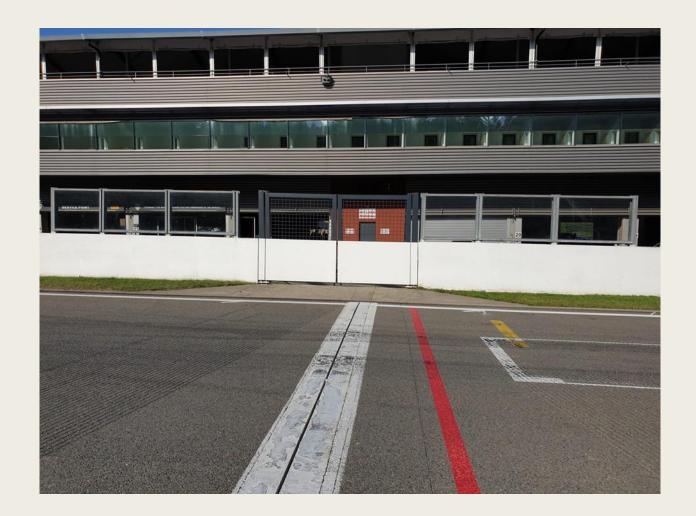

## 2023: PTC RACING CUP DRIVERS' BRIEFING





## CONTROL – FINISH LINE

## START LINE





## Pits entry RHS after T18



## Pits exit – speed limit ends





#### Repeater Blue Flag Marshal @ Pits exit





#### OPENINGS FOR CARS



#### EMERGENCY WINDOWS



## **End of the Races**

- 1 deceleration lap
- All cars by T19
- Pit garage F1, others gate after box 42





# ESCAPE ROAD @ TURNS 5 – 7





## Pits entry & exit Lines & bollards

Pictures Pit exit F1 after T1





#### **Clear the Grid**

# No Trolleys



#### Trolleys, staff members by the gate in F1





## **Clear the grid!**





## **Start line**



## **Grid positioning**



# Circuit Spa-Francorchamps **Start Lights**





#### **Red Flag Line – Race Suspended**

## **Safety-Car Arrow Man**





## **SAFETY CAR LINE 1**



## **SAFETY CAR LINE 2**



SAFETY-CAR LIGHTS OFF

# **RE-START UNDER SAFETY-CAR**



#### Yellow Flags – Marshaling Lights System



## **Overtaking**



## **Overtaking**







WRONG

3

#### **OVERTAKING**

## **Signaling Platform**



#### STOP & GO PENALTY BOX



## **Appendix L – Track Limits**



## T5



## Track access & Track exit

- Track access : T1
- Track exit T19 1 deceleration lap





## **Enquiry Form**



Communication :

| ANSWER : |
|----------|