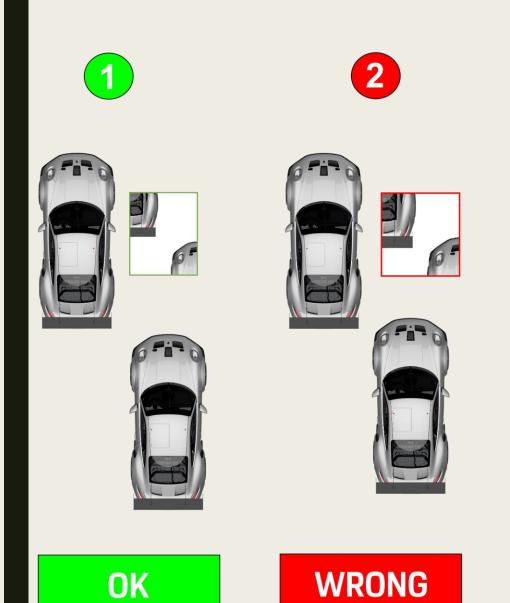

e Flag Marshal @ Pits exit





#### OPENINGS FOR CARS



#### EMERGENCY WINDOWS



## **End of the Races**

- 1 deceleration lap
- All cars by T19
- Pit garage F1, others gate after box 42





# ESCAPE ROAD @ TURNS 5 – 7





## Pits entry & exit Lines & bollards

Pictures Pit exit F1 after T1





#### **Clear the Grid**

# No Trolleys



#### Trolleys, staff members by the gate in F1





## **Clear the grid!**





## **Start line**



## **Grid positioning**



# Circuit Spa-Francorchamps **Start Lights**





#### **Red Flag Line – Race Suspended**

## **Safety-Car Arrow Man**





## **SAFETY CAR LINE 1**



## **SAFETY CAR LINE 2**



SAFETY-CAR LIGHTS OFF

# **RE-START UNDER SAFETY-CAR**



#### Yellow Flags – Marshaling Lights System



## **Overtaking**



## **Overtaking**







WRONG

3

#### **OVERTAKING**

## **Signaling Platform**



#### STOP & GO PENALTY BOX



## **Appendix L – Track Limits**



## T5



## Track access & Track exit

- Track access : T1
- Track exit T19 1 deceleration lap





## **Enquiry Form**



Communication :

| ANSWER : |
|----------|