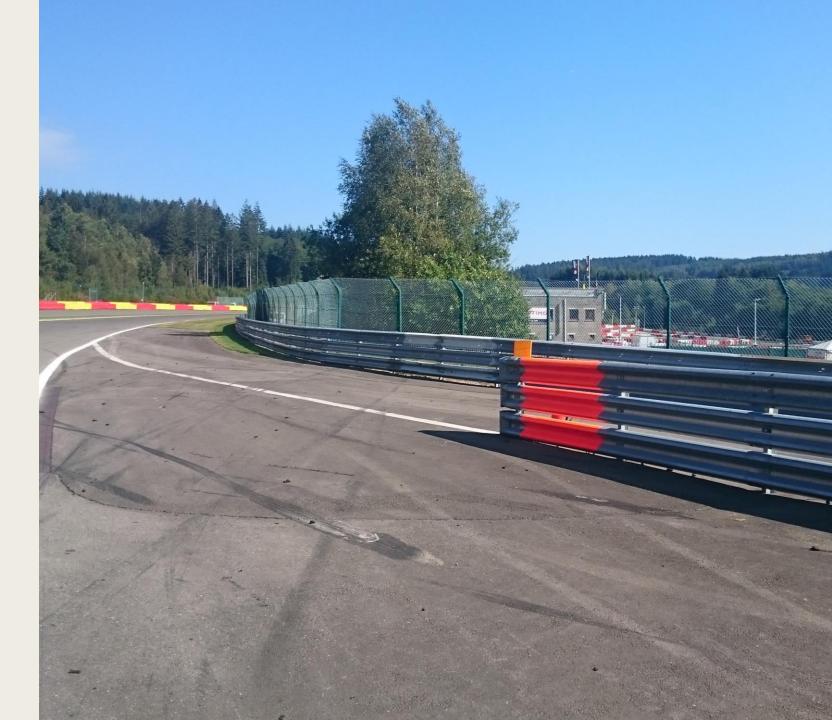

## 2023: PTC RACING CUP DRIVERS' BRIEFING





## CONTROL – FINISH LINE

## START LINE





## Pits entry RHS after T18



## Pits exit – speed limit ends





#### Repeater Blue Flag Marshal @ Pits exit





#### OPENINGS FOR CARS



#### EMERGENCY WINDOWS



## **End of the Races**

- 1 deceleration lap
- All cars by T19
- Pit garage F1, others gate after box 42





# ESCAPE ROAD @ TURNS 5 – 7





## Pits entry & exit Lines & bollards

Pictures Pit exit F1 after T1





#### **Clear the Grid**

# No Trolleys



#### Trolleys, staff members by the gate in F1





## **Clear the grid!**





## **Start line**



## **Grid positioning**



# Circuit Spa-Francorchamps **Start Lights**





#### **Red Flag Line – Race Suspended**

## **Safety-Car Arrow Man**





## **SAFETY CAR LINE 1**



## **SAFETY CAR LINE 2**



SAFETY-CAR LIGHTS OFF

# **RE-START UNDER SAFETY-CAR**



#### Yellow Flags – Marshaling Lights System



## **Overtaking**



## **Overtaking**







WRONG

3

#### **OVERTAKING**

## **Signaling Platfo