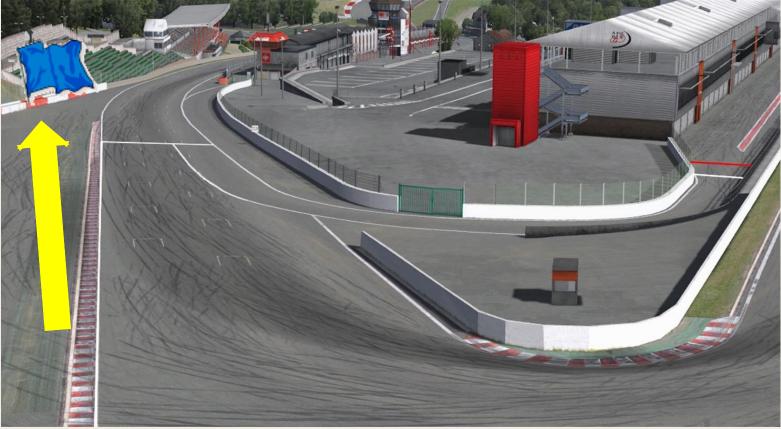

## 2023: PTC RACING CUP DRIVERS' BRIEFING





## CONTROL – FINISH LINE

## START LINE





## Pits entry RHS after T18



## Pits exit – speed limit ends





#### Repeater Blue Flag Marshal @ Pits exit





#### OPENINGS FOR CARS



#### EMERGENCY WINDOWS



## **End of the Races**

- 1 deceleration lap
- All cars by T19
- Pit garage F1, others gate after box 42





# ESCAPE ROAD @ TURNS 5 – 7





## Pits entry & exit Lines & bollards

Pictures Pit exit F1 after T1





#### **Clear the Grid**

# No Trolleys



#### Trolleys, staff members by the gate in F1





## **Clear the grid!**





## **Start line**



## **Grid positioning**



# Circuit Spa-Francorchamps **Start Lights**





#### **Red Flag Line – Race Suspended**

## **Safety-Car Arrow Man**





## **SAFETY CAR LINE 1**



## **SAFETY CAR LINE 2**



SAFETY-CAR LIGHTS OFF

# **RE-START UNDER SAFETY-CAR**



#### Yellow Flags – Marshaling Lights System



## **Overtaking**



## **Overtaking**







WRONG

3

#### **OVERTAKIN