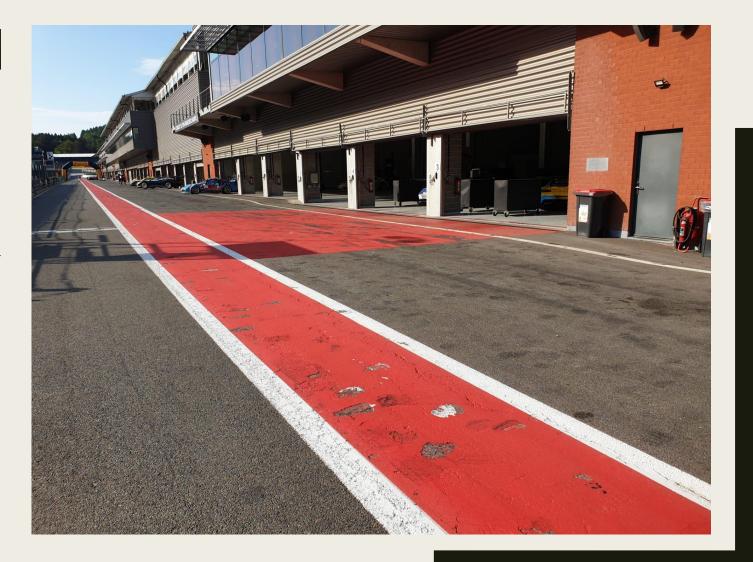

of the Races**

- 1 deceleration lap
- All cars by T19
- Pit garage F1, others gate after box 42





# ESCAPE ROAD @ TURNS 5 – 7





## Pits entry & exit Lines & bollards

Pictures Pit exit F1 after T1





#### **Clear the Grid**

# No Trolleys



#### Trolleys, staff members by the gate in F1





## **Clear the grid!**





## **Start line**



## **Grid positioning**



# Circuit Spa-Francorchamps **Start Lights**





#### **Red Flag Line – Race Suspended**

## **Safety-Car Arrow Man**





## **SAFETY CAR LINE 1**



## **SAFETY CAR LINE 2**



SAFETY-CAR LIGHTS OFF

# **RE-START UNDER SAFETY-CAR**



#### Yellow Flags – Marshaling Lights System



## **Overtaking**



## **Overtaking**







WRONG

3

#### **OVERTAKING**

## **Signaling Platform**



#### STOP & GO PENALTY BOX



## **Appendix L – Track Limits**



## T5



## Track access & Track exit

- Track access : T1
- Track exit T19 1 deceleration lap





## **Enquiry Form**



Communication :

| ANSWER : |
|----------|