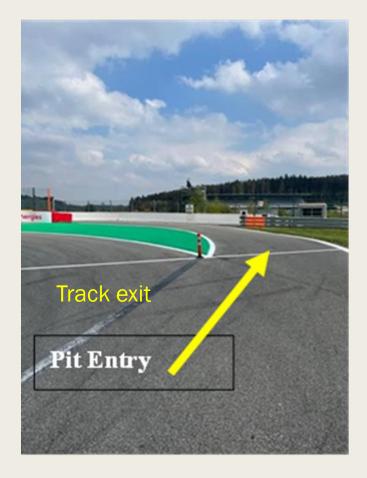

## Pits entry RHS after T18

## Pits entry & exit Lines & bollards

Pictures Pit exit F1 after T1