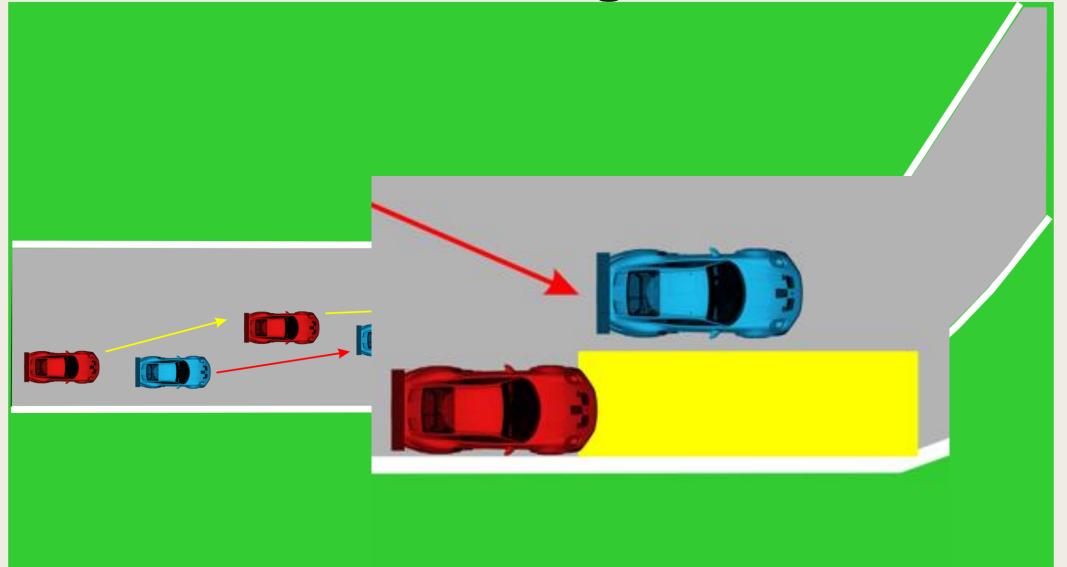

lue Flag Marshal @ Pits exit





#### OPENINGS FOR CARS



#### EMERGENCY WINDOWS



## **End of the Races**

- 1 deceleration lap
- All cars by T19
- Pit garage F1, others gate after box 42





# ESCAPE ROAD @ TURNS 5 – 7





## Pits entry & exit Lines & bollards

Pictures Pit exit F1 after T1





#### **Clear the Grid**

# No Trolleys



#### Trolleys, staff members by the gate in F1





## **Clear the grid!**





## **Start line**



## **Grid positioning**



# Circuit Spa-Francorchamps **Start Lights**





#### **Red Flag Line – Race Suspended**

## **Safety-Car Arrow Man**





## **SAFETY CAR LINE 1**



## **SAFETY CAR LINE 2**



SAFETY-CAR LIGHTS OFF

# **RE-START UNDER SAFETY-CAR**



#### Yellow Flags – Marshaling Lights System



## **Overtaking**



## **Overtaking**







WRONG

3

#### **OVERTAKING**

## **Signaling Platform**



#### STOP & GO PENALTY BOX



## **Appendix L – Track Limits**



## T5



## Track access & Track exit

- Track access : T1
- Track exit T19 1 deceleration lap





## **Enquiry Form**



Communication :

| ANSWER : |
|----------|