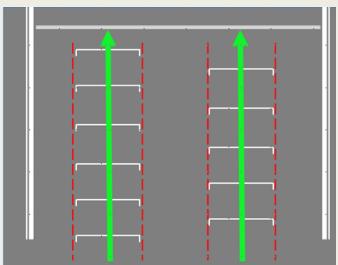

# Example of right formation

The cars must hold the starting formation by driving from the beginning over the "starting boxes" on their respective sides (starting corridors).