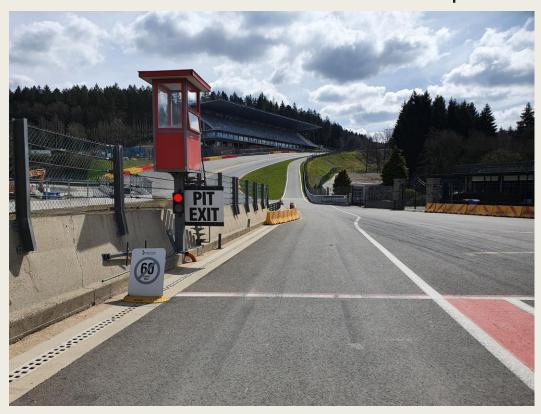

ion by driving from the beginning over the "starting boxes" on their respective sides (starting corridors).





#### Formation: Red = No Green = Yes





Red Flag Line – Race Suspended

#### Safety-Car Arrow Man







#### **SAFETY CAR LINE 1**



#### **SAFETY CAR LINE 2**



# SAFETY-CARLIGHTS OFF



#### RE-START UNDER SAFETY-CAR

#### Yellow Flags – Marshaling Lights System



#### Overtaking



#### Overtaking























#### **OVERTAKING**





**WRONG** 

#### **Signaling Platform**





STOP & GO PENALTY BOX



#### **Appendix L – Track Limits**



#### T5



#### Pit window

Between the min 00:10' of the race and the minute 00:25' of the race

1min + time from Pit in to Pit out'

#### Track access & Track exit

- Track access: T4
- Track exit T1 no deceleration lap





#### **Enquiry Form**

| SUDER<br>SPA                                                       | <u>Super Spa</u><br><u>*2023</u> |
|--------------------------------------------------------------------|----------------------------------|
| Race Number                                                        | SERIES :                         |
| Name of the driver :  Date :  Reception by the clerk of the course | Hour:                            |
| Attachment : pages  Locate incident area:  Time in the session:    | 07/08-10-2023                    |
| Carsti involved:                                                   | Session:                         |
|                                                                    | Communication :                  |
|