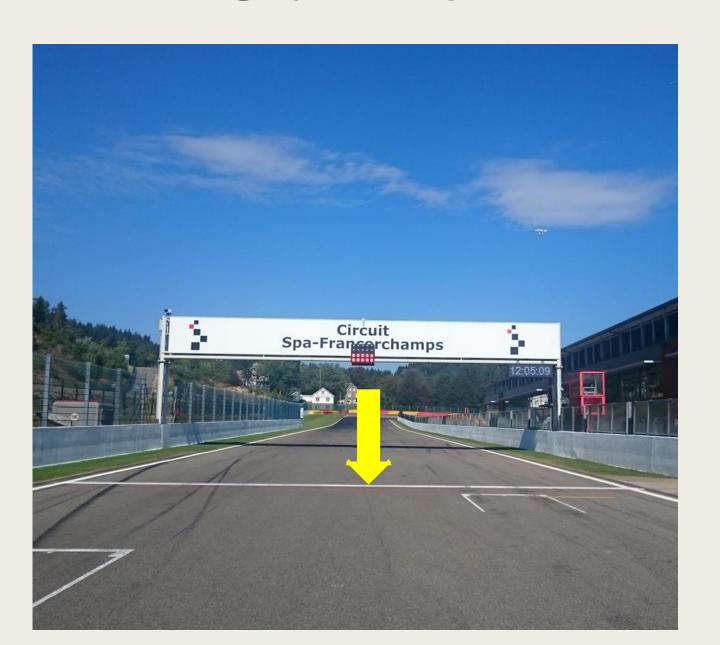

2023: SPA ARDENNES CHALLENGE DRIVERS' BRIEFING











#### START LINE







#### Pits entry RHS after T1



# Pits exit – speed limit ends





Repeater Blue Flag Marshal @ Pits exit







#### OPENINGS FOR CARS



### **EMERGENCY WINDOWS**



#### **End of the Races**

- No deceleration lap ! Marshals on Track after T1!
- All cars by T1 La Source to Endurance Pit Lane
- Pit garage Endurance.









#### ESCAPE ROAD @ TURNS 5 - 7

#### Pits entry & exit Lines & bollards

Pit Entry after La Source Pictures Pit exit endurance after T4





#### **Clear the Grid**

## No Trolleys



Racing Stuff, staff members by the gate in F1





#### Clear the grid!





#### **Start line**







# Example of right formation

The cars must hold the starting formation by driving from the beginning over the "starting boxes" on their respective sides (starting corridors).





#### Formation: Red = No Green = Yes





Red Flag Line – Race Suspended

#### Safety-Car Arrow Man







#### **SAFETY CAR LINE 1**



#### **SAFETY CAR LINE 2**



# SAFETY-CARLIGHTS OFF



#### RE-START UNDER SAFETY-CAR

#### Yellow Flags – Marshaling Lights System



#### Overtaking



#### Overtaking























#### **OVERTAKING**





**WRONG** 

#### **Signaling Platform**





STOP & GO PENALTY BOX



#### **Appendix L – Track Limits**



#### T5



#### Pit window

Between the min 00:10' of the race and the minute 00:25' of the race

1min + time from Pit in to Pit out'

#### Track acc