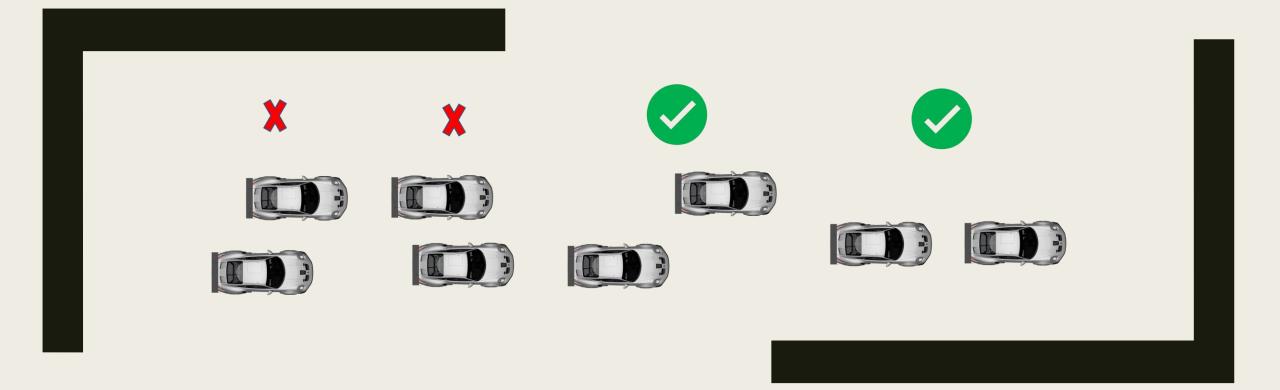

# Example of right formation

The cars must hold the starting formation by driving from the beginning over the "starting boxes" on their respective sides (starting corridors).

#### Formation: Red = No Green = Yes

Red Flag Line – Race Suspended