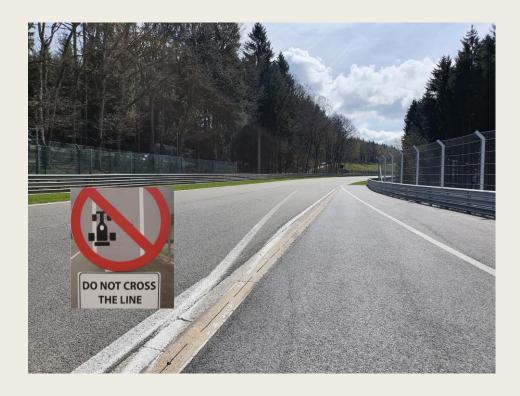

2023: SPA ARDENNES CHALLENGE DRIVERS' BRIEFING











#### START LINE







#### Pits entry RHS after T1



# Pits exit – speed limit ends





Repeater Blue Flag Marshal @ Pits exit







#### OPENINGS FOR CARS



### **EMERGENCY WINDOWS**



#### **End of the Races**

- No deceleration lap ! Marshals on Track after T1!
- All cars by T1 La Source to Endurance Pit Lane
- Pit garage Endurance.









#### ESCAPE ROAD @ TURNS 5 - 7

#### Pits entry & exit Lines & bollards

Pit Entry after La Source Pictures Pit exit endurance after T4





#### **Clear the Grid**

## No Trolleys



Racing Stuff, staff members by the gate in F1





#### Clear the grid!





#### **Start line**







# Example of right formation

The cars must hold the starting formation by driving from the beginning over the "starting boxes" on their respective sides (starting corridors).





#### Formation: Red = No Green = Yes





Red Flag Line – Race Suspended

#### Safety-Car Arrow Man







#### **SAFETY CAR LINE 1**



#### **SAFETY CAR LINE 2**



# SAFETY-CARLIGHTS OFF



#### RE-START UNDER SAFETY-CAR

#### Yellow Flags – Marshaling Lights System



#### Overtaking



#### Overtaking























#### **OVERTAKING**





**WRONG** 

#### **Signaling Platform**





STOP & GO PENALTY BOX



#### **Appendix L – Track Limits**



#### T