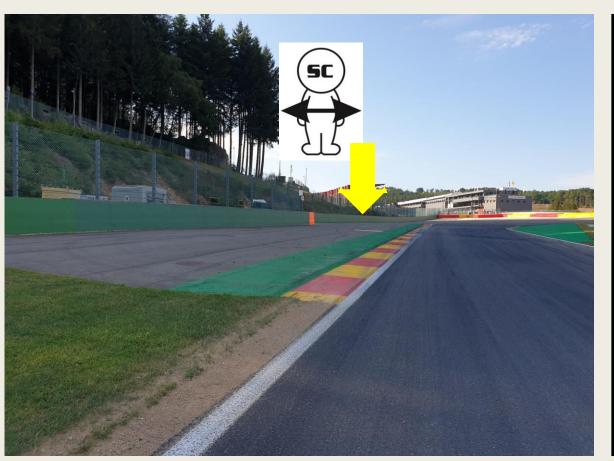

s exit







#### OPENINGS FOR CARS



### **EMERGENCY WINDOWS**



#### **End of the Races**

- No deceleration lap ! Marshals on Track after T1!
- All cars by T1 La Source to Endurance Pit Lane
- Pit garage Endurance.









#### ESCAPE ROAD @ TURNS 5 - 7

#### Pits entry & exit Lines & bollards

Pit Entry after La Source Pictures Pit exit endurance after T4





#### **Clear the Grid**

## No Trolleys



Racing Stuff, staff members by the gate in F1





#### Clear the grid!





#### **Start line**







# Example of right formation

The cars must hold the starting formation by driving from the beginning over the "starting boxes" on their respective sides (starting corridors).





#### Formation: Red = No Green = Yes





Red Flag Line – Race Suspended

#### Safety-Car Arrow Man







#### **SAFETY CAR LINE 1**



#### **SAFETY CAR LINE 2**



# SAFETY-CARLIGHTS OFF



#### RE-START UNDER SAFETY-CAR

#### Yellow Flags – Marshaling Lights System



#### Overtaking



#### Overtaking























#### **OVERTAKING**





**WRONG** 

#### **Signaling Platform**





STOP & GO PENALTY BOX



#### **Appendix L – Track Limits**



#### T5



#### Pit window

Between the min 00:10' of the race and the minute 00:25' of the race

1min + time from Pit in to Pit out'

#### Track access & Track exit

- Track access: T4
- Track exit T1 no deceleration lap





#### **Enquiry Form**

| SUDER<br>SPA                                                       | <u>Super Spa</u><br><u>*2023</u> |
|--------------------------------------------------------------------|-----------