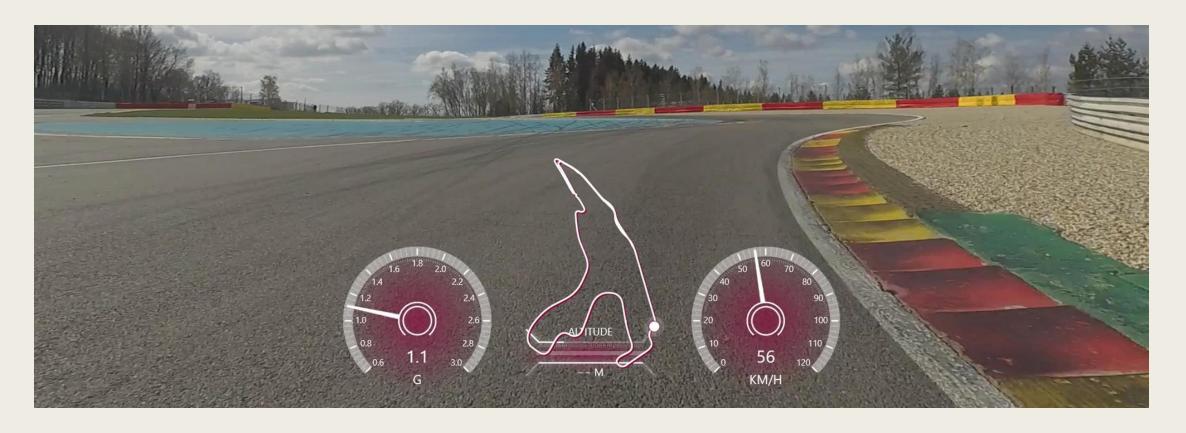

### **Clear the Grid**

## No Trolleys



Racing Stuff, staff members by the gate in F1





#### Clear the grid!





#### **Start line**







# Example of right formation

The cars must hold the starting formation by driving from the beginning over the "starting boxes" on their respective sides (starting corridors).





#### Formation: Red = No Green = Yes





Red Flag Line – Race Suspended

#### Safety-Car Arrow Man







#### **SAFETY CAR LINE 1**



#### **SAFETY CAR LINE 2**



# SAFETY-CARLIGHTS OFF



#### RE-START UNDER SAFETY-CAR

#### Yellow Flags – Marshaling Lights System



#### Overtaking



#### Overtaking























#### **OVERTAKING**





**WRONG** 

#### **Signaling Platform**





STOP & GO PENALTY BOX



#### **Appendix L – Track Limits**



#### T5



#### Pit window

Between the min 00:10' of the race and the minute 00:25' of the race

1min + time from Pit in to Pit out'

#### Track access & Track exit

- Track access: T4
- Track exit T1 no deceleration lap





#### **Enquiry Form**

| SUDER<br>SPA                                                       | <u>Super Spa</u><br><u>*2023</u> |
|--------------------------------------------------------------------|----------------------------------|
| Race Number                                                        | SERIES :                         |
| Name of the driver :  Date :  Reception by the clerk of the course | Hour:                            |
| Attachment : pages  Locate incident area:  Time in the session:    | 07/08-10-2023                    |
| Carsti involved: