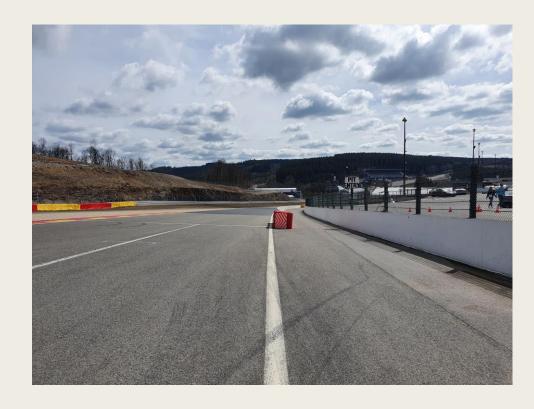

n by driving from the beginning over the "starting boxes" on their respective sides (starting corridors).





#### Formation: Red = No Green = Yes





Red Flag Line – Race Suspended

#### Safety-Car Arrow Man







#### **SAFETY CAR LINE 1**



#### **SAFETY CAR LINE 2**



# SAFETY-CARLIGHTS OFF



#### RE-START UNDER SAFETY-CAR

#### Yellow Flags – Marshaling Lights System



#### Overtaking



#### Overtaking























#### **OVERTAKING**





**WRONG** 

#### **Signaling Platform**





STOP & GO PENALTY BOX



#### **Appendix L – Track Limits**



#### T5



#### Pit window

Between the min 00:10' of the race and the minute 00:25' of the race

1min + time from Pit in to Pit out'

#### Track access & Track exit

- Track access: T4
- Track exit T1 no deceleration lap





#### **Enquiry Form**

| SUDER<br>SPA                                                       | <u>Super Spa</u><br><u>*2023</u> |
|--------------------------------------------------------------------|----------------------------------|
| Race Number                                                        | SERIES :                         |
| Name of the driver :  Date :  Reception by the clerk of the course | Hour:                            |
| Attachment : pages  Locate incident area:  Time in the session:    | 07/08-10-2023                    |
| Carsti involved:                                                   | Session:                         |
|                                                                    | Communication :                  |
|