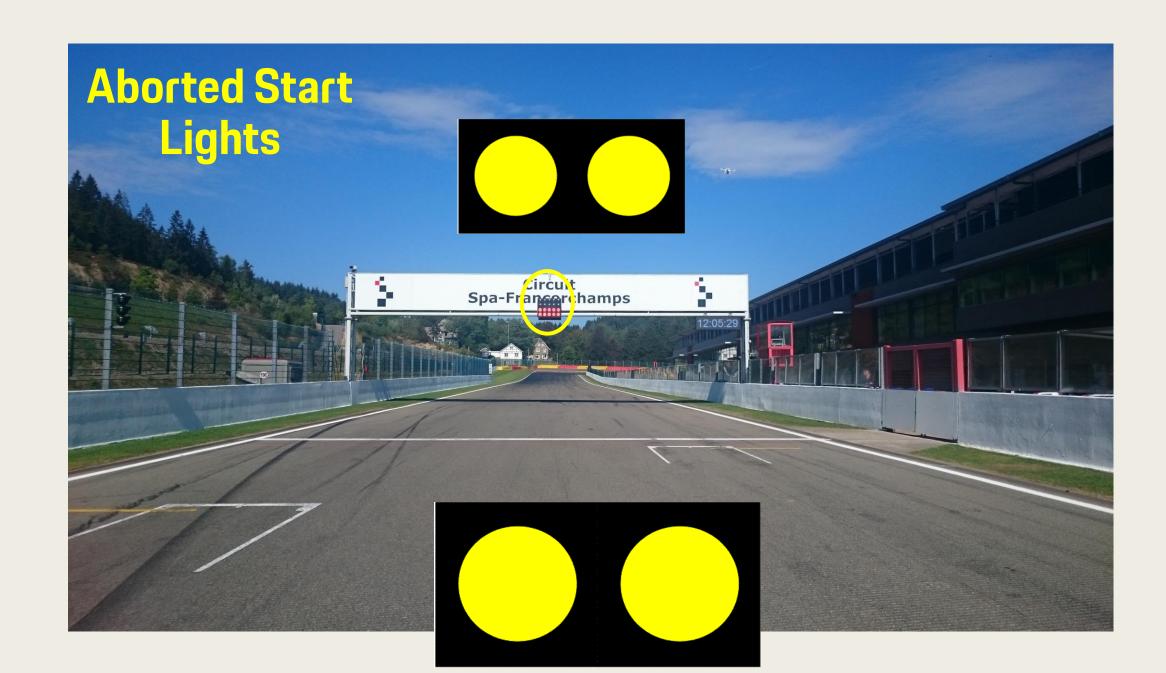

2023: SPA ARDENNES CHALLENGE DRIVERS' BRIEFING











#### START LINE







#### Pits entry RHS after T1



# Pits exit – speed limit ends





Repeater Blue Flag Marshal @ Pits exit







#### OPENINGS FOR CARS



### **EMERGENCY WINDOWS**



#### **End of the Races**

- No deceleration lap ! Marshals on Track after T1!
- All cars by T1 La Source to Endurance Pit Lane
- Pit garage Endurance.









#### ESCAPE ROAD @ TURNS 5 - 7

#### Pits entry & exit Lines & bollards

Pit Entry after La Source Pictures Pit exit endurance after T4





#### **Clear the Grid**

## No Trolleys



Racing Stuff, staff members by the gate in F1





#### Clear the grid!





#### **Start line**







# Example of right formation

The cars must hold the starting formation by driving from the beginning over the "starting boxes" on their respective sides (starting corridors).





#### Formation: Red = No Green = Yes





Red Flag Line – Race Suspended

#### Safety-Car Arrow Man







#### **SAFETY CAR LINE 1**



#### **SAFETY CAR LINE 2**



# SAFETY-CARLIGHTS OFF



#### RE-START UNDER SAFETY-CAR

#### Yellow Flags – Marshaling Lights System



#### Overtaking



#### Overtaking























#### **OVERTAKING**





**WRONG** 

#### **Signaling Platform**





STOP & GO PENALTY BOX



#### **Appendix L – Track Limits**



#### T5



#### Pit window

Between the min 00:10' of the race and the minute 00:25' of the race

1min + time from Pit in to Pit out'

#### Track access