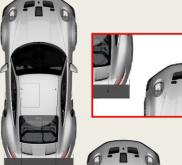

#### ESCAPE ROAD @ TURNS 5 - 7

#### Pits entry & exit Lines & bollards

Pit Entry after La Source Pictures Pit exit endurance after T4





#### **Clear the Grid**

## No Trolleys



Racing Stuff, staff members by the gate in F1





#### Clear the grid!





#### **Start line**







# Example of right formation

The cars must hold the starting formation by driving from the beginning over the "starting boxes" on their respective sides (starting corridors).





#### Formation: Red = No Green = Yes





Red Flag Line – Race Suspended

#### Safety-Car Arrow Man







#### **SAFETY CAR LINE 1**



#### **SAFETY CAR LINE 2**



# SAFETY-CARLIGHTS OFF



#### RE-START UNDER SAFETY-CAR

#### Yellow Flags – Marshaling Lights System



#### Overtaking



#### Overtaking























#### **OVERTAKING**





**WRONG** 

#### **Signaling Platform**





STOP & GO PENALTY BOX



#### **Appendix L – Track Limits**



#### T5



#### Pit window

Between the min 00:10' of the race and the minute 00:25' of the race

1min + time from Pit in to Pit out'

#### Track access & Track exit

- Track access: T4
- Track exit T1 no deceleration lap





#### **Enquiry Form**

| SUDER<br>SPA                                                       | <u>Super Spa</u><br><u>*2023</u> |
|--------------------------------------------------------------------|----------------------------------|
| Race Number                                                        | SERIES :                         |
| Name of the driver :  Date :  Reception by the clerk of the course | Hour: