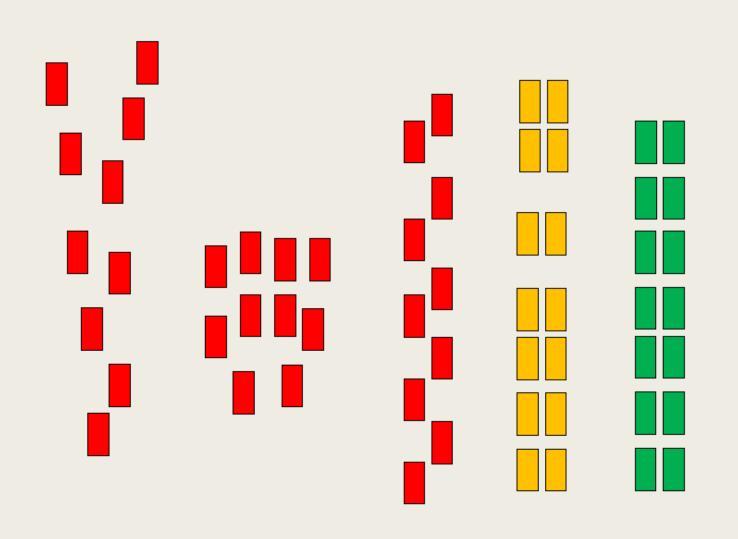

s exit – speed limit ends





Repeater Blue Flag Marshal @ Pits exit







#### OPENINGS FOR CARS



### **EMERGENCY WINDOWS**



#### **End of the Races**

- No deceleration lap ! Marshals on Track after T1!
- All cars by T1 La Source to Endurance Pit Lane
- Pit garage Endurance.









#### ESCAPE ROAD @ TURNS 5 - 7

#### Pits entry & exit Lines & bollards

Pit Entry after La Source Pictures Pit exit endurance after T4





#### **Clear the Grid**

## No Trolleys



Racing Stuff, staff members by the gate in F1





#### Clear the grid!





#### **Start line**







# Example of right formation

The cars must hold the starting formation by driving from the beginning over the "starting boxes" on their respective sides (starting corridors).





#### Formation: Red = No Green = Yes





Red Flag Line – Race Suspended

#### Safety-Car Arrow Man







#### **SAFETY CAR LINE 1**



#### **SAFETY CAR LINE 2**



# SAFETY-CARLIGHTS OFF



#### RE-START UNDER SAFETY-CAR

#### Yellow Flags – Marshaling Lights System



#### Overtaking



#### Overtaking























#### **OVERTAKING**





**WRONG** 

#### **Signaling Platform**





STOP & GO PENALTY BOX



#### **Appendix L – Track Limits**



#### T5



#### Pit window

Between the min 00:10' of the race and the minute 00:25' of the race

1min + time from Pit in to Pit out'

#### Track access & Track exit

- Track access: T4
- Track exit T1 no deceleration lap





#### **Enquiry Form**

| SUDER<br>SPA                                                       | <u>Super Spa</u><br><u>*2023</u> |
|-----------------