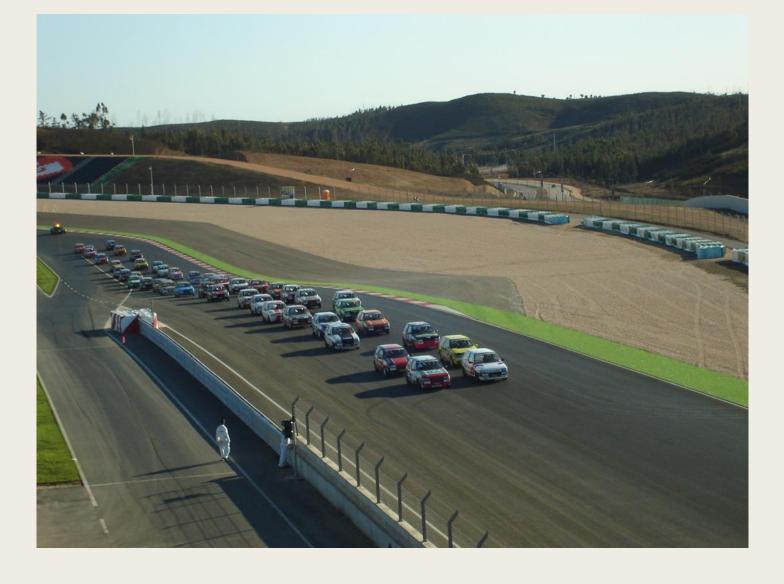

#### Pits entry RHS after T1



# Pits exit – speed limit ends





Repeater Blue Flag Marshal @ Pits exit







#### OPENINGS FOR CARS



### **EMERGENCY WINDOWS**



#### **End of the Races**

- No deceleration lap ! Marshals on Track after T1!
- All cars by T1 La Source to Endurance Pit Lane
- Pit garage Endurance.









#### ESCAPE ROAD @ TURNS 5 - 7

#### Pits entry & exit Lines & bollards

Pit Entry after La Source Pictures Pit exit endurance after T4





#### **Clear the Grid**

## No Trolleys



Racing Stuff, staff members by the gate in F1





#### Clear the grid!





#### **Start line**







# Example of right formation

The cars must hold the starting formation by driving from the beginning over the "starting boxes" on their respective sides (starting corridors).





#### Formation: Red = No Green = Yes





Red Flag Line – Race Suspended

#### Safety-Car Arrow Man







#### **SAFETY CAR LINE 1**



#### **SAFETY CAR LINE 2**



# SAFETY-CARLIGHTS OFF



#### RE-START UNDER SAFETY-CAR

#### Yellow Flags – Marshaling Lights System



#### Overtaking



#### Overtaking























#### **OVERTAKING**





**WRONG** 

#### **Signaling Platform**





STOP & GO PENALTY BOX



#### **Appendix L – Track Limits**



#### T5



#### Pit window

Between the min 00:10' of the race and the minute 00:25' of the race

1min + time from Pit in to Pit out'

#### Track access & Track exit

- Track access: T4
- Track exit T1 no deceleration lap





#### **Enquiry Form**

| SUDER<br>SPA                                                       | <u>Super Spa<