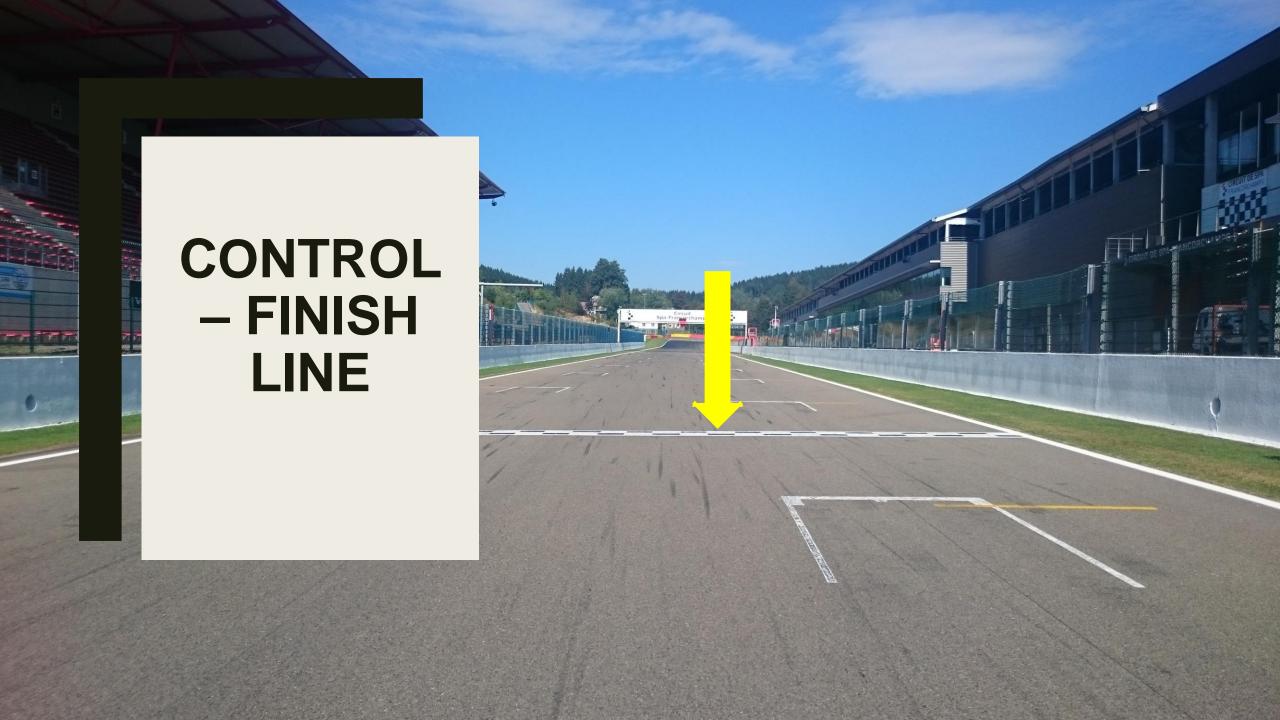

2023: SPA ARDENNES CHALLENGE DRIVERS' BRIEFING











#### START LINE







#### Pits entry RHS after T1



# Pits exit – speed limit ends





Repeater Blue Flag Marshal @ Pits exit







#### OPENINGS FOR CARS



### **EMERGENCY WINDOWS**



#### **End of the Races**

- No deceleration lap ! Marshals on Track after T1!
- All cars by T1 La Source to Endurance Pit Lane
- Pit garage Endurance.









#### ESCAPE ROAD @ TURNS 5 - 7

#### Pits entry & exit Lines & bollards

Pit Entry after La Source Pictures Pit exit endurance after T4





#### **Clear the Grid**

## No Trolleys



Racing Stuff, staff members by the gate in F1





#### Clear the grid!





#### **Start line**







# Example of right formation

The cars must hold the starting formation by driving from the beginning over the "starting boxes" on their respective sides (st