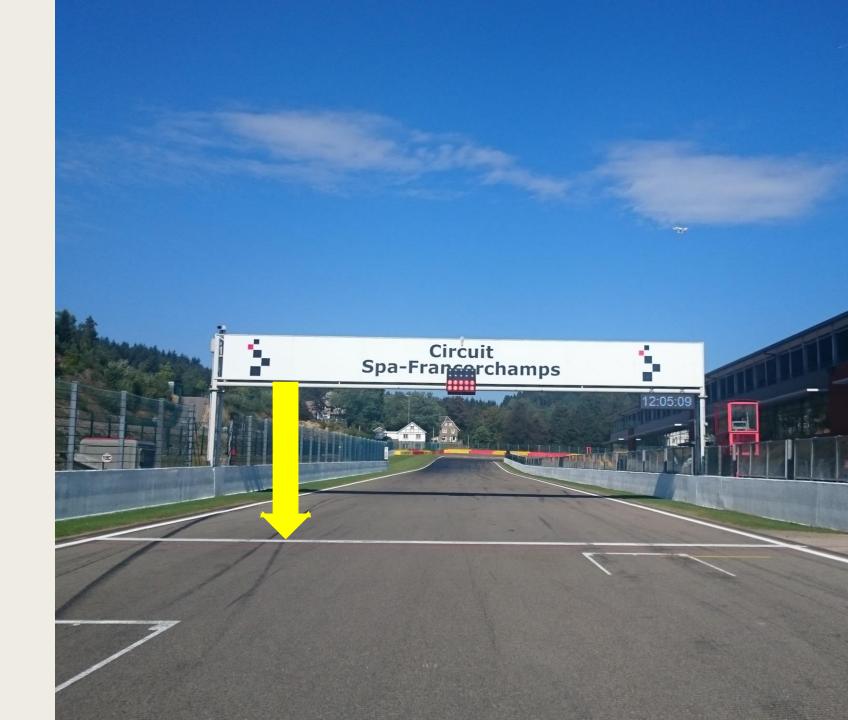

2023: SPA ARDENNES CHALLENGE DRIVERS' BRIEFING











#### START LINE







#### Pits entry RHS after T1



# Pits exit – speed limit ends





Repeater Blue Flag Marshal @ Pits exit







#### OPENINGS FOR CARS



### **EMERGENCY WINDOWS**



#### **End of the Races**

- No deceleration lap ! Marshals on Track after T1!
- All cars by T1 La Source to Endurance Pit Lane
- Pit garage Endurance.









#### ESCAPE ROAD @ TURNS 5 - 7

#### Pits entry & exit Lines & bollards

Pit Entry after La Source Pictures Pit exit endurance after T4





#### **Clear the Grid**

## No Trolleys



Racing Stuff, staff members by the gate in F1





#### Clear the grid!





#### **Start line**







# Example of right formation

The cars must hold the starting formation by driving from the beginning over the "starting boxes" on their respective sides (starting corridors).