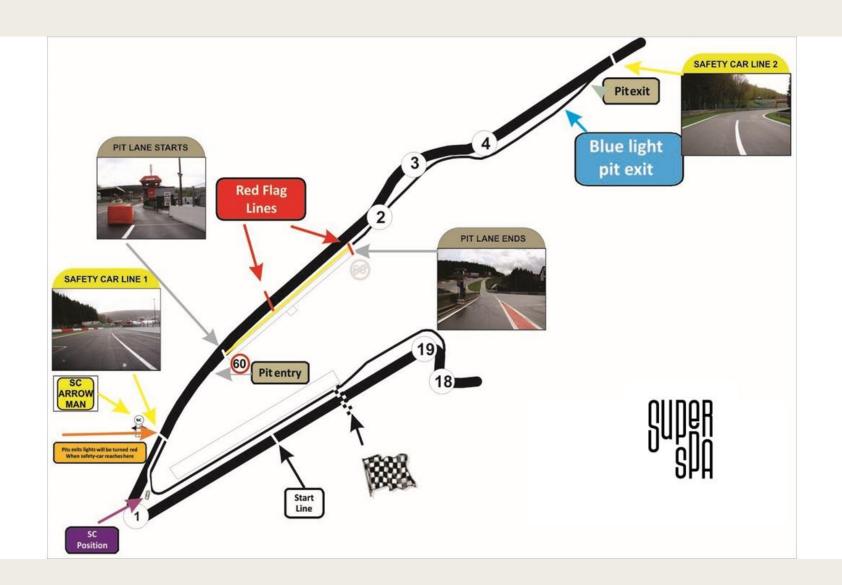

#### START LINE

#### Pits entry RHS after T1

# Pits exit – speed limit ends

Repeater Blue Flag Marshal @ Pits exit

#### **SAFETY CAR LINE 1**

#### **SAFETY CAR LINE 2**

# SAFETY-CARLIGHTS OFF