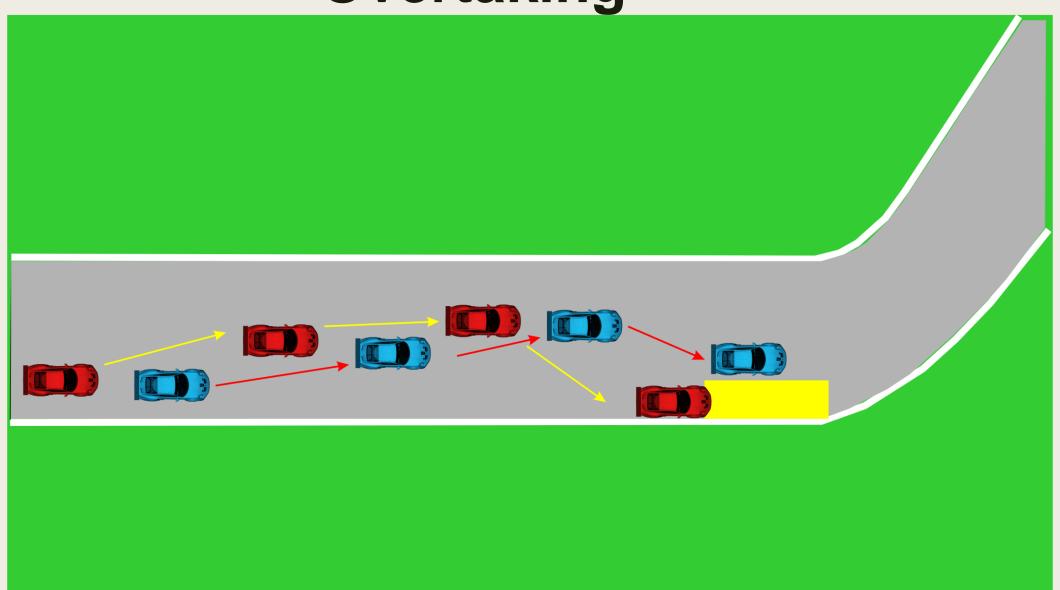

it Lane
- Pit garage Endurance.









#### ESCAPE ROAD @ TURNS 5 - 7

#### Pits entry & exit Lines & bollards

Pit Entry after La Source Pictures Pit exit endurance after T4





#### **Clear the Grid**

## No Trolleys



Racing Stuff, staff members by the gate in F1





#### Clear the grid!





#### **Start line**







# Example of right formation

The cars must hold the starting formation by driving from the beginning over the "starting boxes" on their respective sides (starting corridors).





#### Formation: Red = No Green = Yes





Red Flag Line – Race Suspended

#### Safety-Car Arrow Man







#### **SAFETY CAR LINE 1**



#### **SAFETY CAR LINE 2**



# SAFETY-CARLIGHTS OFF



#### RE-START UNDER SAFETY-CAR

#### Yellow Flags – Marshaling Lights System



#### Overtaking



#### Overtaking























#### **OVERTAKING**





**WRONG** 

#### **Signaling Platform**





STOP & GO PENALTY BOX



#### **Appendix L – Track Limits**



#### T5



#### Pit window

Between the min 00:10' of the race and the minute 00:25' of the race

1min + time from Pit in to Pit out'

#### Track access & Track exit

- Track access: T4
- Track exit T1 no deceleration lap





#### **Enquiry Form**

| SUDER<br>SPA                                                       | <u>Super Spa</u><br><u>*2023</u> |
|--------------------------------------------------------------------|----------------------------------|
| Race Number                                                        | SERIES :                         |
| Name of the driver :  Date :  Reception by the clerk of