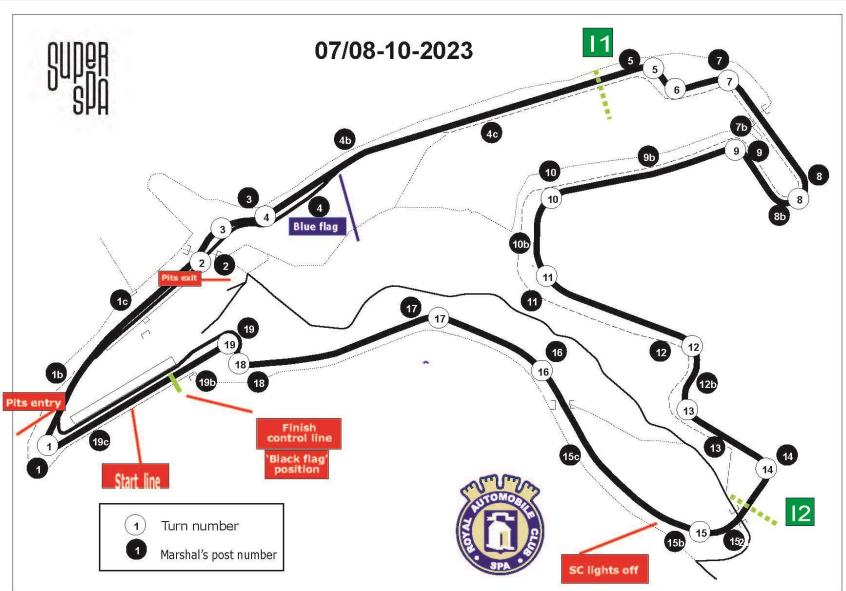

#### START LINE

#### Pits entry RHS after T1

# Pits exit – speed limit ends

Repeater Blue Flag Marshal @ Pits exit

#### ESCAPE ROAD @ TURNS 5 - 7

#### Pits entry & exit Lines & bollards

Pit Entry after La Source Pictures Pit exit endurance after T4

#### **SAFETY CAR LINE 1**

#### **SAFETY CAR LINE 2**

# SAFETY-CARLIGHTS OFF

#### T5