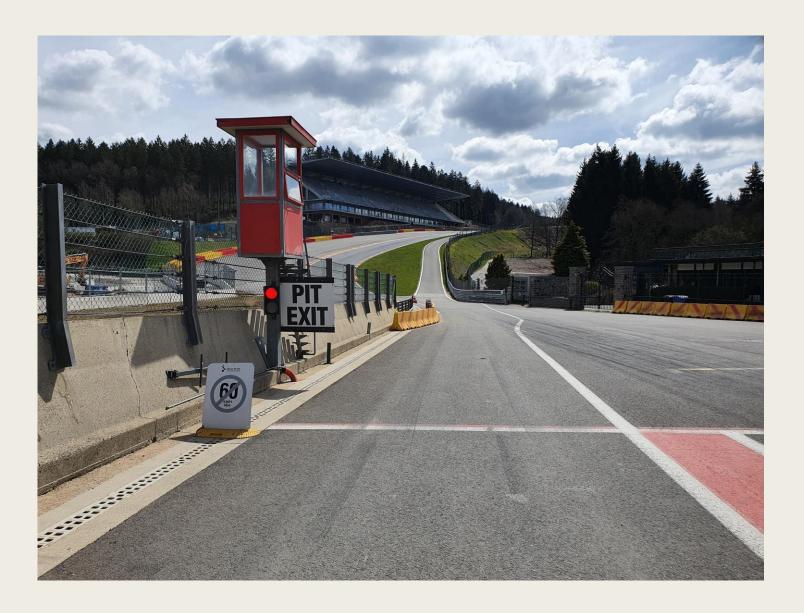

2023: SPA ARDENNES CHALLENGE DRIVERS' BRIEFING











#### START LINE







#### Pits entry RHS after T1



# Pits exit – speed limit ends





Repeater Blue Flag Marshal @ Pits exit







#### OPENINGS FOR CARS



### **EMERGENCY WINDOWS**



#### **End of the Races**

- No deceleration lap ! Marshals on Track after T1!
- All cars by T1 La Source to Endurance Pit Lane
- Pit garage Endurance.









#### ESCAPE ROAD @ TURNS 5 - 7

#### Pits entry & exit Lines & bollards

Pit Entry after La Source Pictures Pit exit endurance after T4





#### **Clear the Grid**

## No Trolleys



Racing Stuff, staff members by the gate in F1





#### Clear the grid!





#### **Start line**







# Example of right formation

The cars must hold the starting formation by driving from the beginning over the "starting boxes" on their respective sides (starting corridors).





#### Formation: Red = No Green = Yes





Red Flag Line – Race Susp