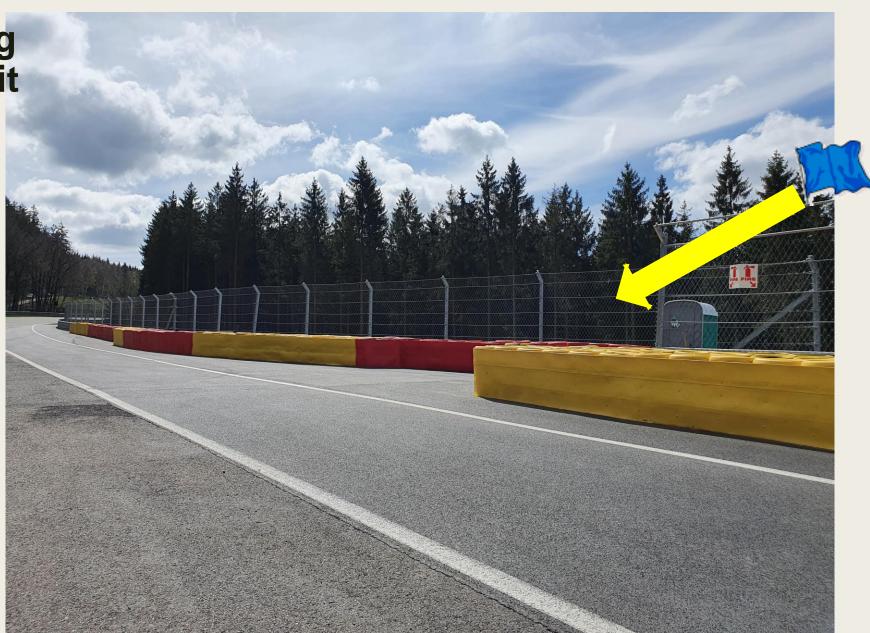

2023: SPA ARDENNES CHALLENGE DRIVERS' BRIEFING











#### START LINE







#### Pits entry RHS after T1



# Pits exit – speed limit ends





Repeater Blue Flag Marshal @ Pits exit







#### OPENINGS FOR CARS



### **EMERGENCY WINDOWS**



#### **End of the Races**

- No deceleration lap ! Marshals on Track after T1!
- All cars by T1 La Source to Endurance Pit Lane
- Pit garage Endurance.









#### ESCAPE ROAD @ TURNS 5 - 7

#### Pits entry & exit Lines & bollards

Pit Entry after La Source Pictures Pit exit endurance after T4





#### **Clear the Grid**

## No Trolleys



Racing Stuff, staff members by the gate in F1





#### Clear the grid!





#### **Start line**







# Example of right formation

The cars must hold the starting formation by driving from the beginning over the "starting boxes" on their respective sides (starting corridors).





#### Formation: Red = No Green = Yes





Red Flag Line – Race Suspended

#### Safety-Car Arrow Man







####