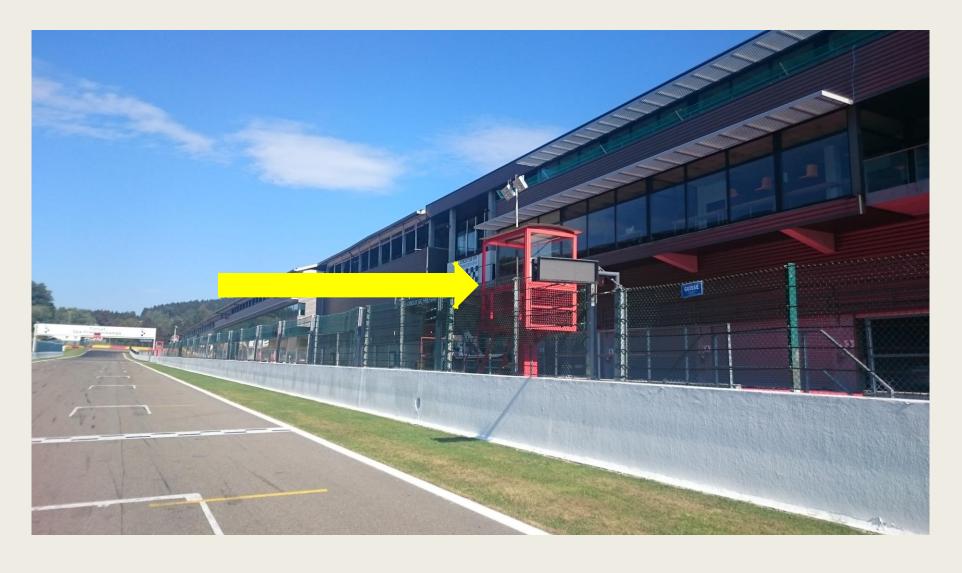

rds

Pit Entry after La Source Pictures Pit exit endurance after T4





#### **Clear the Grid**

## No Trolleys



Racing Stuff, staff members by the gate in F1





#### Clear the grid!





#### **Start line**







# Example of right formation

The cars must hold the starting formation by driving from the beginning over the "starting boxes" on their respective sides (starting corridors).





#### Formation: Red = No Green = Yes





Red Flag Line – Race Suspended

#### Safety-Car Arrow Man







#### **SAFETY CAR LINE 1**



#### **SAFETY CAR LINE 2**



# SAFETY-CARLIGHTS OFF



#### RE-START UNDER SAFETY-CAR

#### Yellow Flags – Marshaling Lights System



#### Overtaking



#### Overtaking























#### **OVERTAKING**





**WRONG** 

#### **Signaling Platform**





STOP & GO PENALTY BOX



#### **Appendix L – Track Limits**



#### T5



#### Pit window

Between the min 00:10' of the race and the minute 00:25' of the race

1min + time from Pit in to Pit out'

#### Track access & Track exit

- Track access: T4
- Track exit T1 no deceleration lap





#### **Enquiry Form**

| SUDER<br>SPA                                                       | <u>Super Spa</u><br><u>*2023</u> |
|--------------------------------------------------------------------|----------------------------------|
| Race Number                                                        | SERIES :                         |
| Name of the driver :  Date :  Reception by the clerk of the course | Hour:                            |
| Attachment : pages  Locate incident area:  Time in the sess