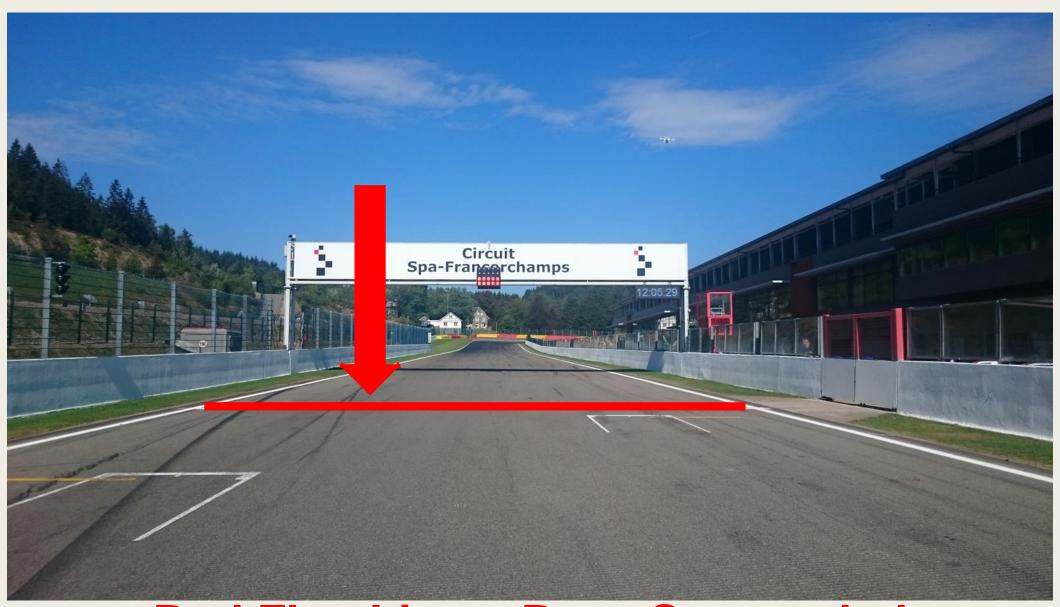

exit – speed limit ends





Repeater Blue Flag Marshal @ Pits exit







#### OPENINGS FOR CARS



### **EMERGENCY WINDOWS**



#### **End of the Races**

- No deceleration lap ! Marshals on Track after T1!
- All cars by T1 La Source to Endurance Pit Lane
- Pit garage Endurance.









#### ESCAPE ROAD @ TURNS 5 - 7

#### Pits entry & exit Lines & bollards

Pit Entry after La Source Pictures Pit exit endurance after T4





#### **Clear the Grid**

## No Trolleys



Racing Stuff, staff members by the gate in F1





#### Clear the grid!





#### **Start line**







# Example of right formation

The cars must hold the starting formation by driving from the beginning over the "starting boxes" on their respective sides (starting corridors).





#### Formation: Red = No Green = Yes





Red Flag Line – Race Suspended

#### Safety-Car Arrow Man







#### **SAFETY CAR LINE 1**



#### **SAFETY CAR LINE 2**



# SAFETY-CARLIGHTS OFF



#### RE-START UNDER SAFETY-CAR

#### Yellow Flags – Marshaling Lights System



#### Overtaking



#### Overtaking























#### **OVERTAKING**





**WRONG** 

#### **Signaling Platform**





STOP & GO PENALTY BOX



#### **Appendix L – Track Limits**



#### T5



#### Pit window

Between the min 00:10' of the race and the minute 00:25' of the race

1min + time from Pit in to Pit out'

#### Track access & Track exit

- Track access: T4
- Track exit T1 no deceleration lap





#### **Enquiry Form**

| SUDER<br>SPA                                                       | <u>Super Spa</u><br><u>*2023</u> |
|-------------------