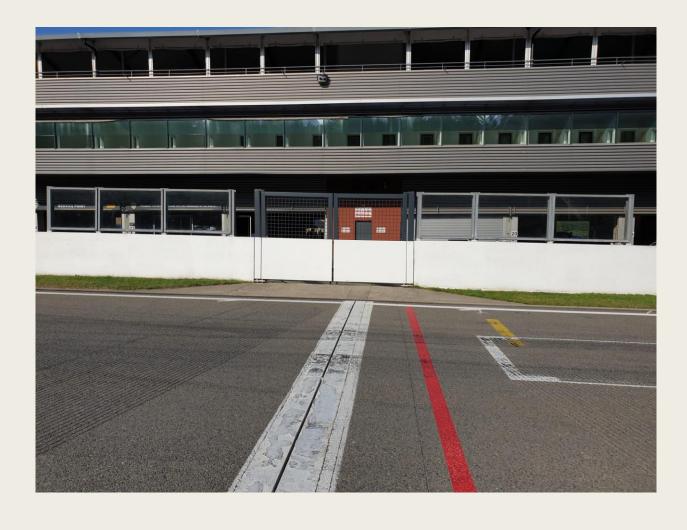

2023: SPA ARDENNES CHALLENGE DRIVERS' BRIEFING











#### START LINE







#### Pits entry RHS after T1



# Pits exit – speed limit ends





Repeater Blue Flag Marshal @ Pits exit







#### OPENINGS FOR CARS



### **EMERGENCY WINDOWS**



#### **End of the Races**

- No deceleration lap ! Marshals on Track after T1!
- All cars by T1 La Source to Endurance Pit Lane
- Pit garage Endurance.









#### ESCAPE ROAD @ TURNS 5 - 7

#### Pits entry & exit Lines & bollards

Pit Entry after La Source Pictures Pit exit endurance after T4





#### **Clear the Grid**

## No Trolleys



Racing Stuff, staff members by the gate in F1





#### Clear the grid!





#### **Start line**







# Example of right formation

The cars must hold the starting formation by driving from the beginning over the "starting boxes" on their respective sides (starting corridors).





#### Formation: Red = No Green = Yes





Red Flag Line – Race Suspended

#### Safety-Car Arrow Man







#### **SAFETY CAR LINE 1**



#### **SAFETY CAR LINE 2**



# SAFETY-CARLIGHTS OFF



#### RE-START UNDER SAFETY-CAR

#### Yellow Flags – Marshaling Lights System



#### Overtaking



#### Overtaking























#### **OVERTAKING**





**WRONG** 

#### **Signaling Platform**





STOP & GO PENALTY BOX



#### **Appendix L – Track Limits**



#### T5



#### Pit window

Between the min 00:10' of the race and the minute 00:25' of the race

1min + time from Pit in to P