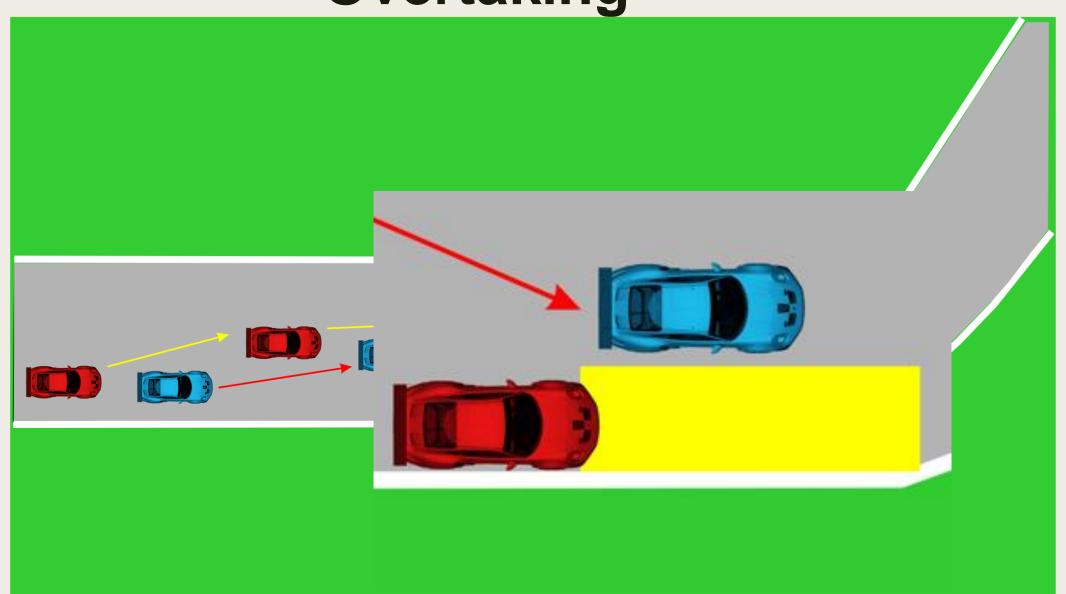

e Endurance.









#### ESCAPE ROAD @ TURNS 5 - 7

#### Pits entry & exit Lines & bollards

Pit Entry after La Source Pictures Pit exit endurance after T4





#### **Clear the Grid**

## No Trolleys



Racing Stuff, staff members by the gate in F1





#### Clear the grid!





#### **Start line**







# Example of right formation

The cars must hold the starting formation by driving from the beginning over the "starting boxes" on their respective sides (starting corridors).





#### Formation: Red = No Green = Yes





Red Flag Line – Race Suspended

#### Safety-Car Arrow Man







#### **SAFETY CAR LINE 1**



#### **SAFETY CAR LINE 2**



# SAFETY-CARLIGHTS OFF



#### RE-START UNDER SAFETY-CAR

#### Yellow Flags – Marshaling Lights System



#### Overtaking



#### Overtaking























#### **OVERTAKING**





**WRONG** 

#### **Signaling Platform**





STOP & GO PENALTY BOX



#### **Appendix L – Track Limits**



#### T5



#### Pit window

Between the min 00:10' of the race and the minute 00:25' of the race

1min + time from Pit in to Pit out'

#### Track access & Track exit

- Track access: T4
- Track exit T1 no deceleration lap





#### **Enquiry Form**

| SUDER<br>SPA                                                       | <u>Super Spa</u><br><u>*2023</u> |
|--------------------------------------------------------------------|----------------------------------|
| Race Number                                                        | SERIES :                         |
| Name of the driver :  Date :  Reception by the clerk of the course | Hour: