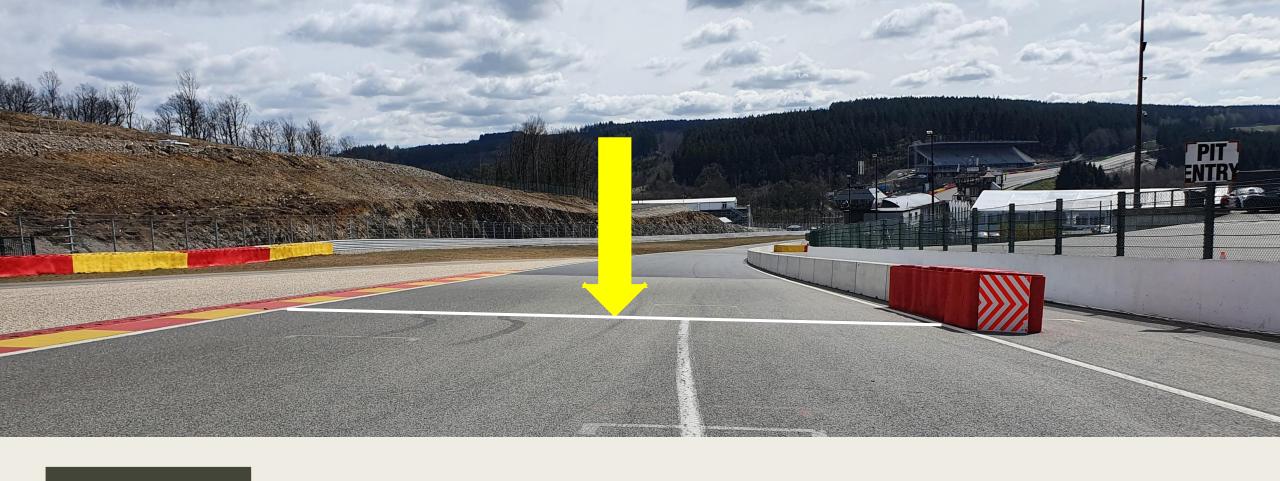

it







#### OPENINGS FOR CARS



### **EMERGENCY WINDOWS**



#### **End of the Races**

- No deceleration lap ! Marshals on Track after T1!
- All cars by T1 La Source to Endurance Pit Lane
- Pit garage Endurance.









#### ESCAPE ROAD @ TURNS 5 - 7

#### Pits entry & exit Lines & bollards

Pit Entry after La Source Pictures Pit exit endurance after T4





#### **Clear the Grid**

## No Trolleys



Racing Stuff, staff members by the gate in F1





#### Clear the grid!





#### **Start line**







# Example of right formation

The cars must hold the starting formation by driving from the beginning over the "starting boxes" on their respective sides (starting corridors).





#### Formation: Red = No Green = Yes





Red Flag Line – Race Suspended

#### Safety-Car Arrow Man







#### **SAFETY CAR LINE 1**



#### **SAFETY CAR LINE 2**



# SAFETY-CARLIGHTS OFF



#### RE-START UNDER SAFETY-CAR

#### Yellow Flags – Marshaling Lights System



#### Overtaking



#### Overtaking























#### **OVERTAKING**





**WRONG** 

#### **Signaling Platform**





STOP & GO PENALTY BOX



#### **Appendix L – Track Limits**



#### T5



#### Pit window

Between the min 00:10' of the race and the minute 00:25' of the race

1min + time from Pit in to Pit out'

#### Track access & Track exit

- Track access: T4
- Track exit T1 no deceleration lap





#### **Enquiry Form**

| SUDER<br>SPA                                                       | <u>Super Spa</u><br><u>*2023</u> |
|--------------------------------------------------------------------|---------------