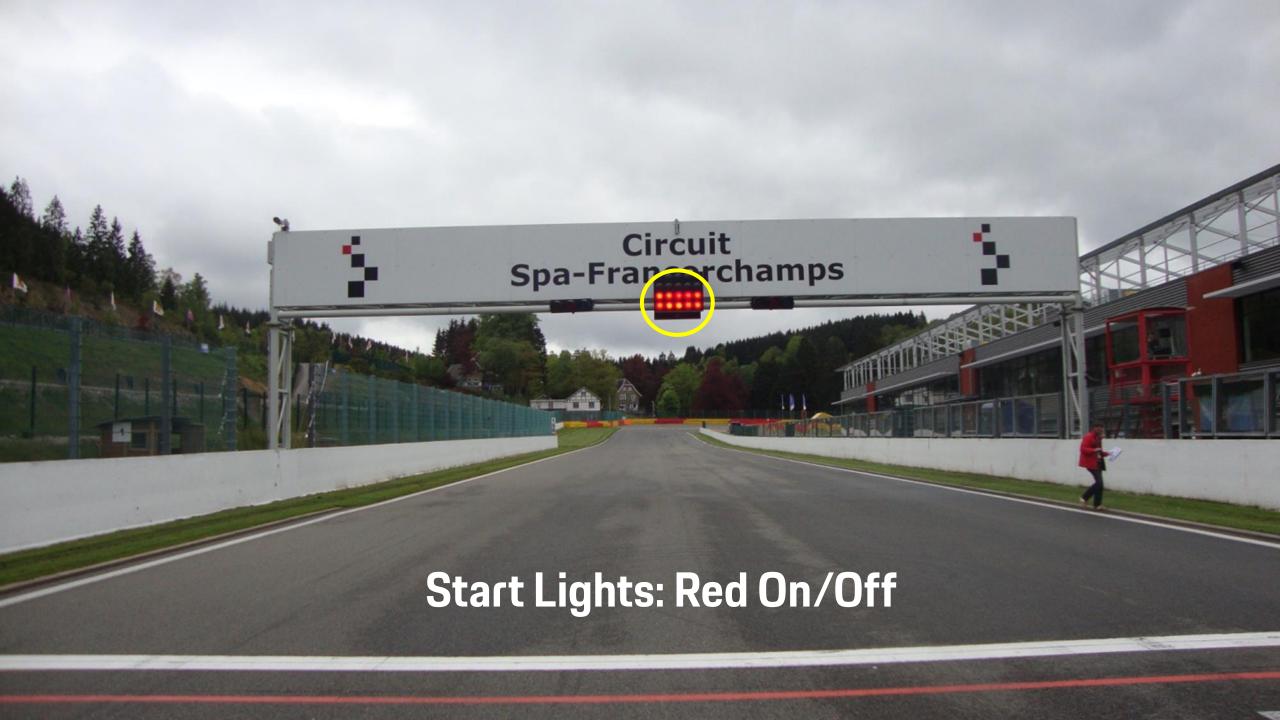

2023: SPA ARDENNES CHALLENGE DRIVERS' BRIEFING











#### START LINE







#### Pits entry RHS after T1



# Pits exit – speed limit ends





Repeater Blue Flag Marshal @ Pits exit







#### OPENINGS FOR CARS



### **EMERGENCY WINDOWS**



#### **End of the Races**

- No deceleration lap ! Marshals on Track after T1!
- All cars by T1 La Source to Endurance Pit Lane
- Pit garage Endurance.









#### ESCAPE ROAD @ TURNS 5 - 7

#### Pits entry & exit Lines & bollards

Pit Entry after La Source Pictures Pit exit endurance after T4





#### **Clear the Grid**

## No Trolleys



Racing Stuff, staff members by the gate in F1





#### Clear the grid!





#### **Start line**







# Example of right formation

The cars must hold the starting formation by driving from the beginning over the "starting boxes" on their respective sides (starting corridors).





#### Formation: Red = No Green = Yes





Red Flag Line – Race Suspended

#### Safety-Car Arrow Man







#### **SAFETY CAR LINE 1**



#### **SAFETY CAR LINE 2**



# SAFETY-CARLIGHTS OFF



#### RE-START UNDER SAFETY-CAR

#### Yellow Flags – Marshaling Lights System



#### Overtaking



#### Overtaking























#### **OVERTAKING**





**WRONG** 

#### **Signaling Platform**





STOP & GO PENALTY BOX



#### **Appendix L – Track Limits**



#### T5



#### Pit window

Between the min 00:10' of the race and the minute 00:25' of the race

1min + time from Pit in to Pit out'

#### Track acces