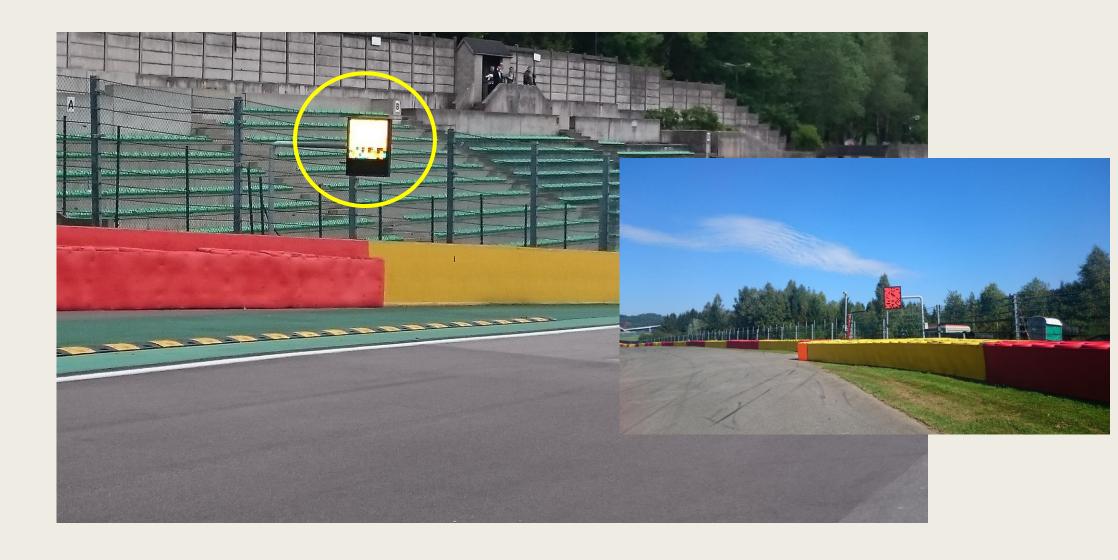

urce to Endurance Pit Lane
- Pit garage Endurance.









#### ESCAPE ROAD @ TURNS 5 - 7

#### Pits entry & exit Lines & bollards

Pit Entry after La Source Pictures Pit exit endurance after T4





#### **Clear the Grid**

## No Trolleys



Racing Stuff, staff members by the gate in F1





#### Clear the grid!





#### **Start line**







# Example of right formation

The cars must hold the starting formation by driving from the beginning over the "starting boxes" on their respective sides (starting corridors).





#### Formation: Red = No Green = Yes





Red Flag Line – Race Suspended

#### Safety-Car Arrow Man







#### **SAFETY CAR LINE 1**



#### **SAFETY CAR LINE 2**



# SAFETY-CARLIGHTS OFF



#### RE-START UNDER SAFETY-CAR

#### Yellow Flags – Marshaling Lights System



#### Overtaking



#### Overtaking























#### **OVERTAKING**





**WRONG** 

#### **Signaling Platform**





STOP & GO PENALTY BOX



#### **Appendix L – Track Limits**



#### T5



#### Pit window

Between the min 00:10' of the race and the minute 00:25' of the race

1min + time from Pit in to Pit out'

#### Track access & Track exit

- Track access: T4
- Track exit T1 no deceleration lap





#### **Enquiry Form**

| SUDER<br>SPA                                                       | <u>Super Spa</u><br><u>*2023</u> |
|--------------------------------------------------------------------|----------------------------------|
| Race Number                                                        | SERIES :                         |
| Name of the driver :  Date :  Recepti