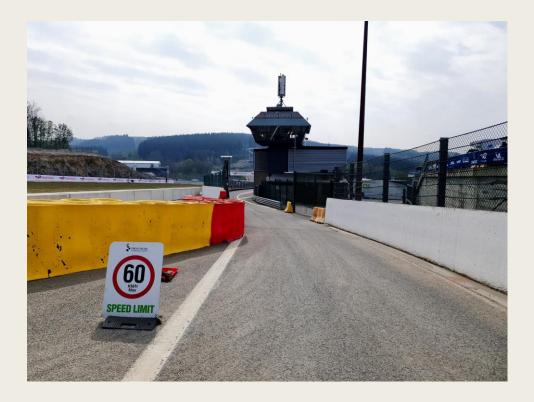

2023: SPA ARDENNES CHALLENGE DRIVERS' BRIEFING











#### START LINE







#### Pits entry RHS after T1



# Pits exit – speed limit ends





Repeater Blue Flag Marshal @ Pits exit







#### OPENINGS FOR CARS



### **EMERGENCY WINDOWS**



#### **End of the Races**

- No deceleration lap ! Marshals on Track after T1!
- All cars by T1 La Source to Endurance Pit Lane
- Pit garage Endurance.









#### ESCAPE ROAD @ TURNS 5 - 7

#### Pits entry & exit Lines & bollards

Pit Entry after La Source Pictures Pit exit endurance after T4





#### **Clear the Grid**

## No Trolleys



Racing Stuff, staff members by the gate in F1





#### Clear the grid!





#### **Start line**







# Example of right formation

The cars must hold the starting formation by driving from the beginning over the "starting boxes" on their respective sides (starting corridors).





#### Formation: Red = No Green = Yes





Red Flag Line – Race Suspended

#### Safety-Car Arrow Man







#### **SAFETY CAR LINE 1**



#### **SAFETY CAR LINE 2**



# SAFETY-CARLIGHTS OFF



#### RE-START UNDER SAFETY-CAR

#### Yellow Flags – Marshaling Lights System



#### Overtaking



#### Overtaking