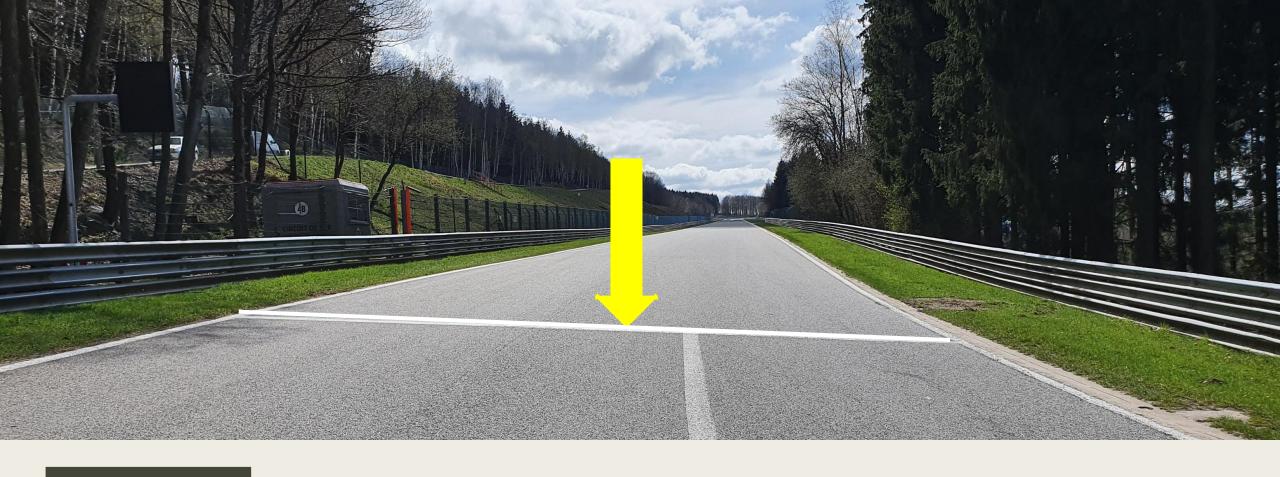

RS



### **EMERGENCY WINDOWS**



#### **End of the Races**

- No deceleration lap ! Marshals on Track after T1!
- All cars by T1 La Source to Endurance Pit Lane
- Pit garage Endurance.









#### ESCAPE ROAD @ TURNS 5 - 7

#### Pits entry & exit Lines & bollards

Pit Entry after La Source Pictures Pit exit endurance after T4





#### **Clear the Grid**

## No Trolleys



Racing Stuff, staff members by the gate in F1





#### Clear the grid!





#### **Start line**







# Example of right formation

The cars must hold the starting formation by driving from the beginning over the "starting boxes" on their respective sides (starting corridors).





#### Formation: Red = No Green = Yes





Red Flag Line – Race Suspended

#### Safety-Car Arrow Man







#### **SAFETY CAR LINE 1**



#### **SAFETY CAR LINE 2**



# SAFETY-CARLIGHTS OFF



#### RE-START UNDER SAFETY-CAR

#### Yellow Flags – Marshaling Lights System



#### Overtaking



#### Overtaking























#### **OVERTAKING**





**WRONG** 

#### **Signaling Platform**





STOP & GO PENALTY BOX



#### **Appendix L – Track Limits**



#### T5



#### Pit window

Between the min 00:10' of the race and the minute 00:25' of the race

1min + time from Pit in to Pit out'

#### Track access & Track exit

- Track access: T4
- Track exit T1 no deceleration lap





#### **Enquiry Form**

| SUDER<br>SPA                                                       | <u>Super Spa</u><br><u>*2023</u> |
|--------------------------------------------------------------------|----------------------------------|
| Race Nu