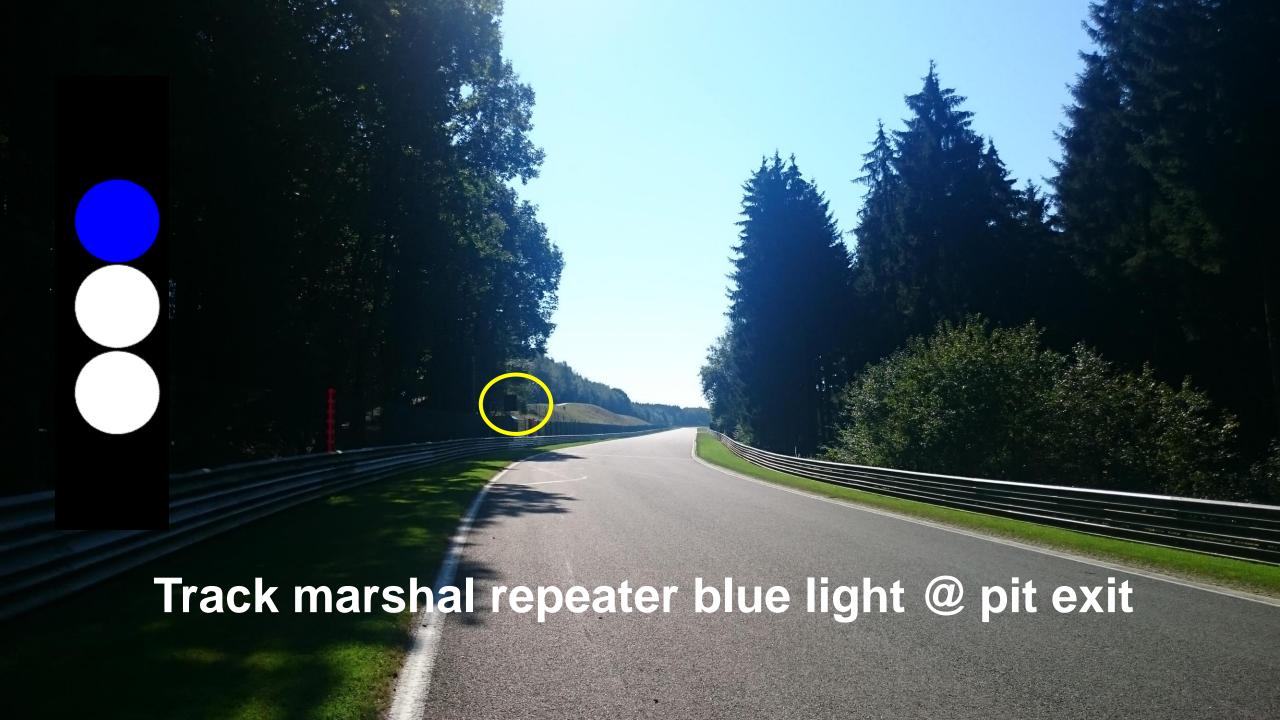

2023: SPA ARDENNES CHALLENGE DRIVERS' BRIEFING











#### START LINE







#### Pits entry RHS after T1



# Pits exit – speed limit ends





Repeater Blue Flag Marshal @ Pits exit







#### OPENINGS FOR CARS



### **EMERGENCY WINDOWS**



#### **End of the Races**

- No deceleration lap ! Marshals on Track after T1!
- All cars by T1 La Source to Endurance Pit Lane
- Pit garage Endurance.









#### ESCAPE ROAD @ TURNS 5 - 7

#### Pits entry & exit Lines & bollards

Pit Entry after La Source Pictures Pit exit endurance after T4





#### **Clear the Grid**

## No Trolleys



Racing Stuff, staff members by the gate in F1





#### Clear the grid!





#### **Start line**







# Example of right formation

The cars must hold the starting formation by driving from the beginning over the "starting boxes" on their respective sides (starting corridors).





#### Formation: Red = No Green = Yes





Red Flag Line – Race Suspended

#### Safety-Car Arrow Man







#### *